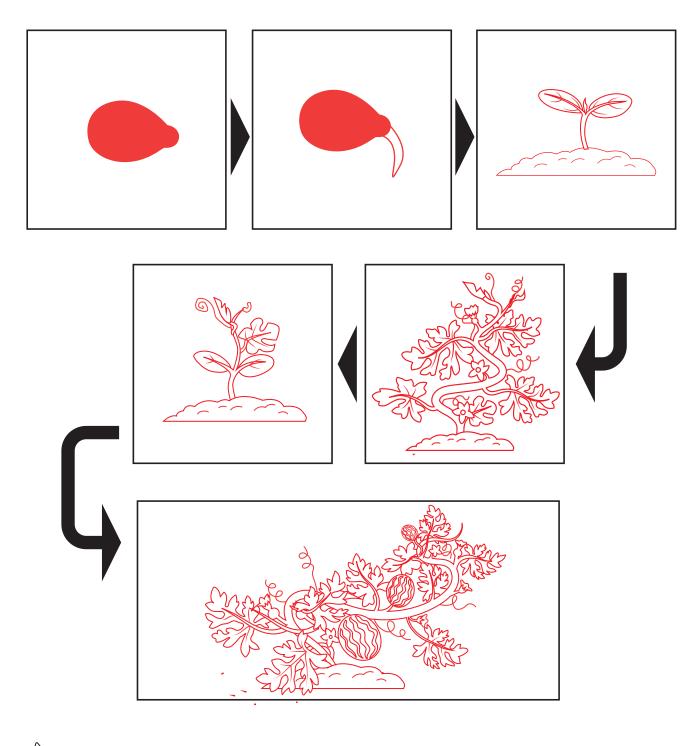

วงจรชีวิตของแตงโม

วงจรชีวิตของแตงโม

A watermelon takes about 3 months to grow. The process begins by planting a seed in the soil, which is another term for dirt.

The first part of the seed to emerge is the root, which grows downward into the soil.

The watermelon seed then germinates, meaning the seedling sprouts and becomes visible above the surface.

Next, the plant will begin to produce vines, which can extend as long as 12 feet.

As the vine develops, the watermelon plant will start to bloom. Each flower that appears will eventually become a watermelon.

The fruit begins forming from the flower, and it takes around one month for the watermelon to fully mature and be ready for harvest.

Cut out the pictures and stick them in the right order

#### เรียงลำกับวงจรชีวิตของแตงโมให้ถูกต้อง