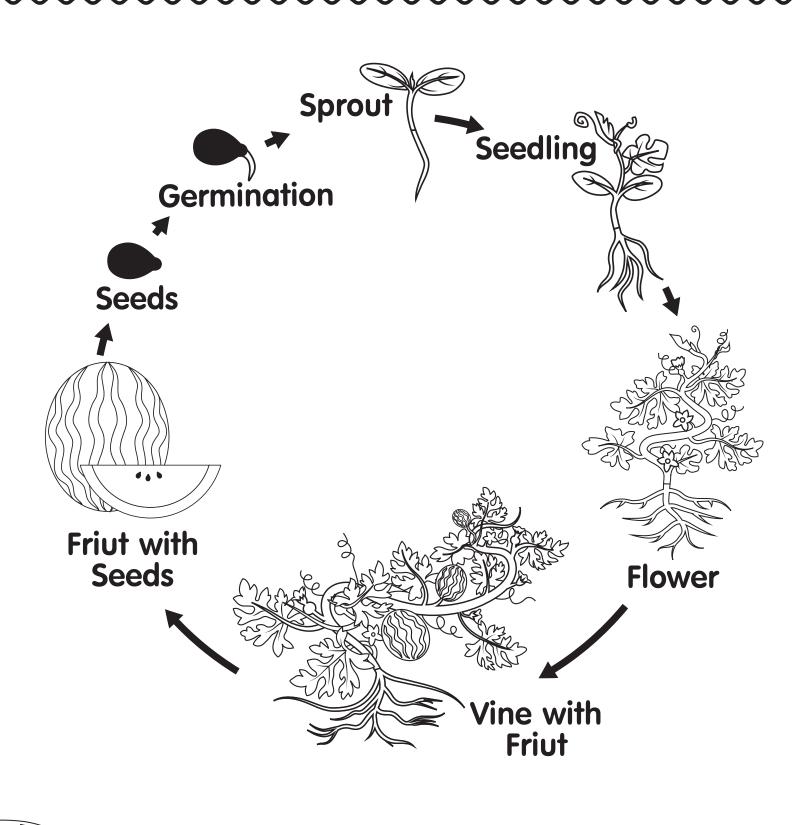

วงจรชีวิตของแตงโม

วงจรชีวิตของแตงโม

A watermelon takes about 3 months to grow. The process begins by planting a seed in the soil, which is another term for dirt.

The first part of the seed to emerge is the root, which grows downward into the soil.

The watermelon seed then germinates, meaning the seedling sprouts and becomes visible above the surface.

Next, the plant will begin to produce vines, which can extend as long as 12 feet.

As the vine develops, the watermelon plant will start to bloom. Each flower that appears will eventually become a watermelon.

The fruit begins forming from the flower, and it takes around one month for the watermelon to fully mature and be ready for harvest.

Cut out the pictures and stick them in the right order