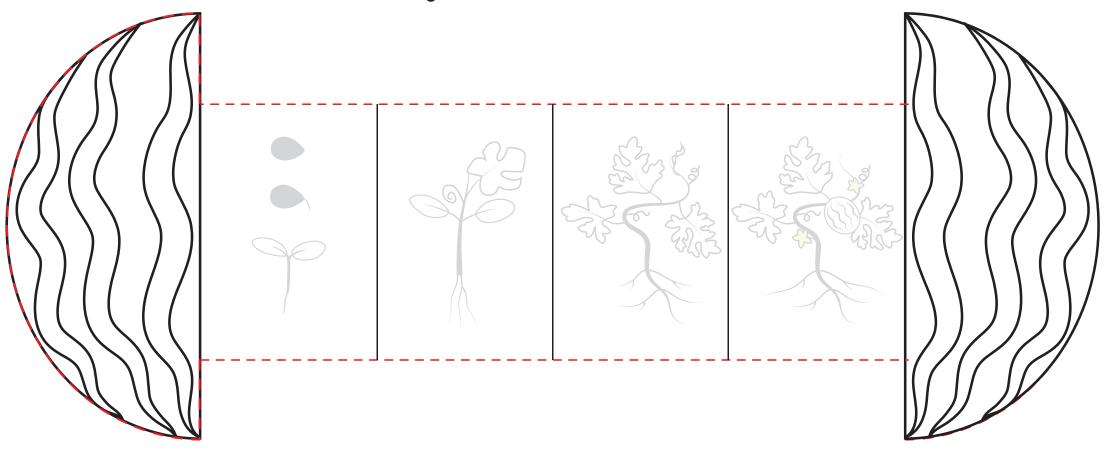

|          |       |      |    |        |

What starts growing after the watermelon plant sprouts?

How long can the vines of a watermelon grow?

What comes after the vine grows on the watermelon plant?

How long does it take for the watermelon fruit to be ready after it starts growing from the flower?







# Watermelon ต้นแตงโม







## Word search

#### ค้นหาคำศัพท์

R W M R Z B E A E K E Z K K E Z W X R H S X 0 C 0 E G M M C S S Y F Z R S Q W X 0 Α Н M E 0 L Α N Y Z F R W U X Α K E P W В N M H R T 0 D Υ N E E G N H Y Α E Z N S G T F T Н R S S E F 0 K M M K E J J W 0 R Α Q K M G E G K W X 0 D D

Tendrils Female flower Leaf

Male flower Stem Seed Fruit Root







# Complete the pictures วากรูปแครอกให้สมบูรณ์





## Draw the life cycle of a Watermelon

วากรูปวงจรชีวิตของแตงโม





## Draw the life cycle of a Watermelon

วากรูปวงจรชีวิตของแตงโม





Cut out the pictures and stick them in the right order

#### เรียงลำกับวงจรชีวิตของแตงโมให้ถูกต้อง





#### ตอบคำถามให้ถูกต้อง

How long does it take for a watermelon to grow?

Three months

What do you need to plant at the beginning of a watermelon's life cycle?

A seed

What is another word for "soil"?

<u>Dirt</u>

Which part of the watermelon plant comes out of the seed first?

The root comes out of the seed first.

What does "germinate" mean?

When the seedling sprouts







#### ตอบคำถามให้ถู้กต้อง

When the seedling sprouts, where does it become visible?

It becomes visible above the soil.

What starts growing after the watermelon plant sprouts?

Vines

How long can the vines of a watermelon grow?

The vines