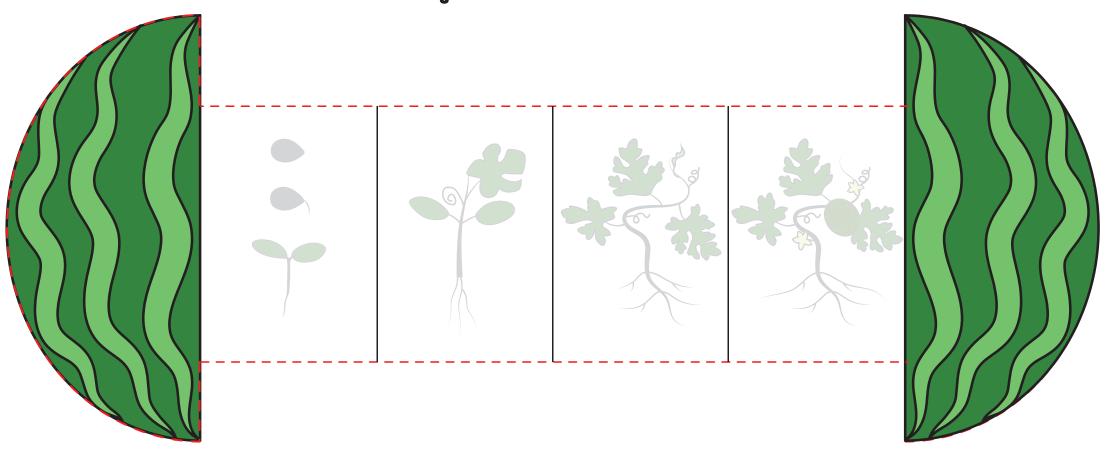

วงจรชีวิตของแตงโม

วงจรชีวิตของแตงโม

A watermelon takes about 3 months to grow. The process begins by planting a seed in the soil, which is another term for dirt.

The first part of the seed to emerge is the root, which grows downward into the soil.

The watermelon seed then germinates, meaning the seedling sprouts and becomes visible above the surface.

Next, the plant will begin to produce vines, which can extend as long as 12 feet.

As the vine develops, the watermelon plant will start to bloom. Each flower that appears will eventually become a watermelon.

The fruit begins forming from the flower, and it takes around one month for the watermelon to fully mature and be ready for harvest.

Cut out the pictures and stick them in the right order

#### เรียงลำกับวงจรชีวิตของแตงโมให้ถูกต้อง