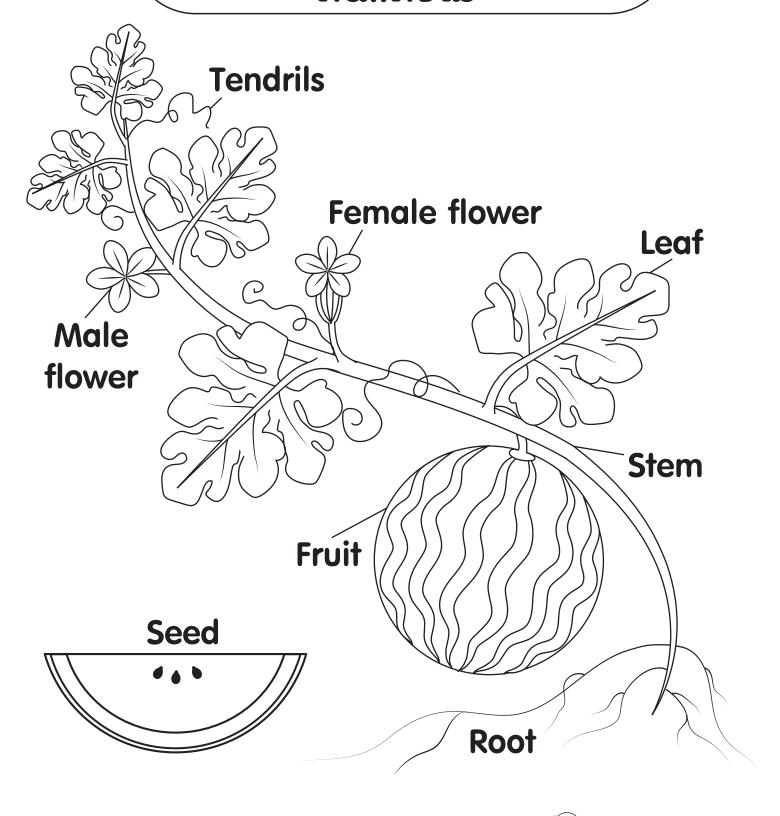

---|------|------|----|------|-----|---|------------|----|-------|

What do you need to plant at the beginning of a watermelon's life cycle?

What is another word for "soil"?

Which part of the watermelon plant comes out of the seed first?

What does "germinate" mean?







#### ตอบคำถามให้ถูกต้อง

| When    | the | seedling | sprouts, | where | does | it | become |
|---------|-----|----------|----------|-------|------|----|--------|
| visible | ?   |          |          |       |      |    |        |

What starts growing after the watermelon plant sprouts?

How long can the vines of a watermelon grow?

What comes after the vine grows on the watermelon plant?

How long does it take for the watermelon fruit to be ready after it starts growing from the flower?







# Watermelon ต้นแตงโม







## Word search

#### ค้นหาคำศัพท์

R W M R Z B E A E K E Z K K E Z W X R H S X 0 C 0 E G M M C S S Y F Z R S Q W X 0 Α Н M E 0 L Α N Y Z F R W U X Α K E P W В N M H R T 0 D Υ N E E G N H Y Α E Z N S G T F T Н R S S E F 0 K M M K E J J W 0 R Α Q K M G E G K W X 0 D D

Tendrils Female flower Leaf

Male flower Stem Seed Fruit Root







# Complete the pictures วากรูปแครอกให้สมบูรณ์





## Draw the life cycle of a Watermelon

วากรูปวงจรชีวิตของแตงโม





## Draw the life cycle of a Watermelon

วากรูปวงจรชีวิตของแตงโม





Cut out the pictures and stick them in the right order

#### เรียงลำกับวงจรชีวิตของแตงโมให้ถูกต้อง





#### ตอบคำถามให้ถูกต้อง

How long does it take for a watermelon to grow?

Three months

What do you need to plant at the beginning of a watermelon's life cycle?

A