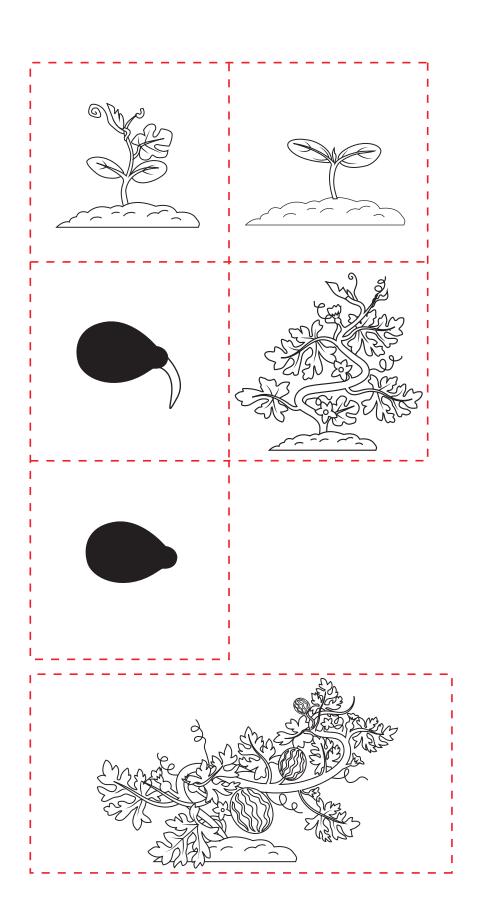

The fruit begins forming from the flower, and it takes around one month for the watermelon to fully mature and be ready for harvest.

Cut out the pictures and stick them in the right order

#### เรียงลำกับวงจรชีวิตของแตงโมให้ถูกต้อง