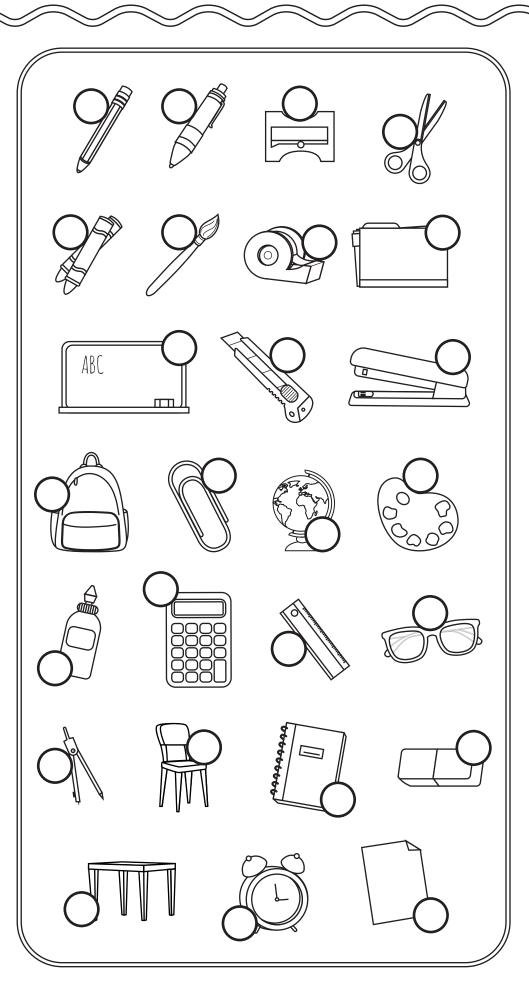

#### Match the pictures and words

- 1) Backpack
- 2) Clip
- 3) Scotch tape
- 4) Table
- 5) Glasses
- 6) Paintbrush
- 7) Pen
- 8) Scissors
- 9) Stapler
- 10) Calculator
- 11) Folder
- 12) Notebook
- 13) Crayons
- 14) Eraser
- 15) Clock
- 16) Cutter knife
- 17) Paper
- 18) Ruler
- 19) Sharpener
- 20) Whiteboard
- 21) Chair
- 22) Compass
- 23) Earth globe
- **24) Glue**
- 25) Palette
- 26) Pencil