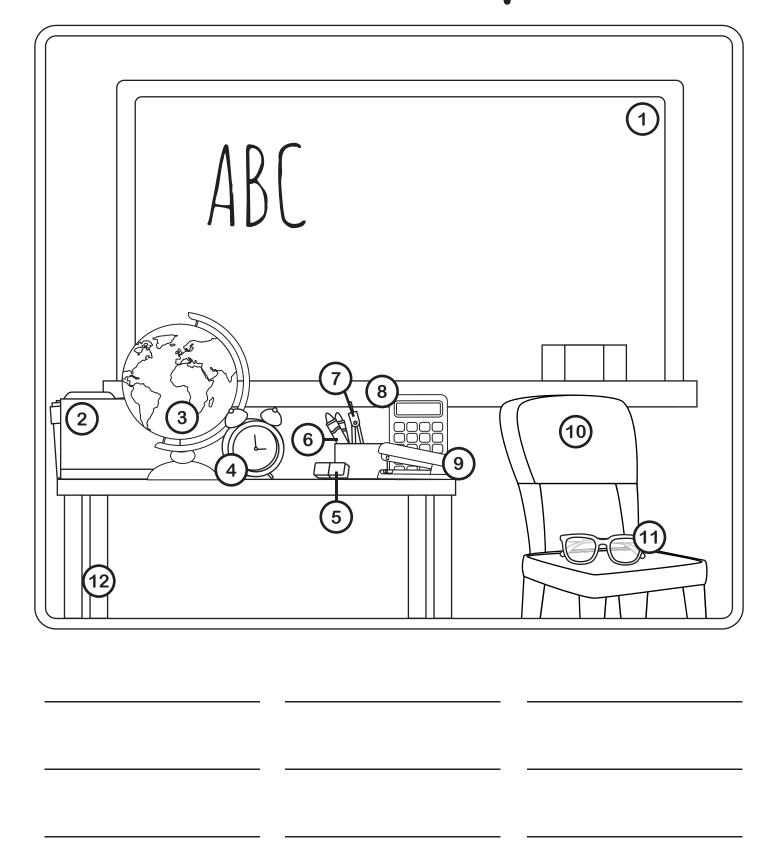

#### Match the pictures and words

- 1) Backpack
- 2) Clip
- 3) Scotch tape
- 4) Table
- 5) Glasses
- 6) Paintbrush
- 7) Pen
- 8) Scissors
- 9) Stapler
- 10) Calculator
- 11) Folder
- 12) Notebook
- 13) Crayons
- 14) Eraser
- 15) Clock
- 16) Cutter knife
- 17) Paper
- 18) Ruler
- 19) Sharpener
- 20) Whiteboard
- 21) Chair
- 22) Compass
- 23) Earth globe
- **24) Glue**
- 25) Palette
- 26) Pencil