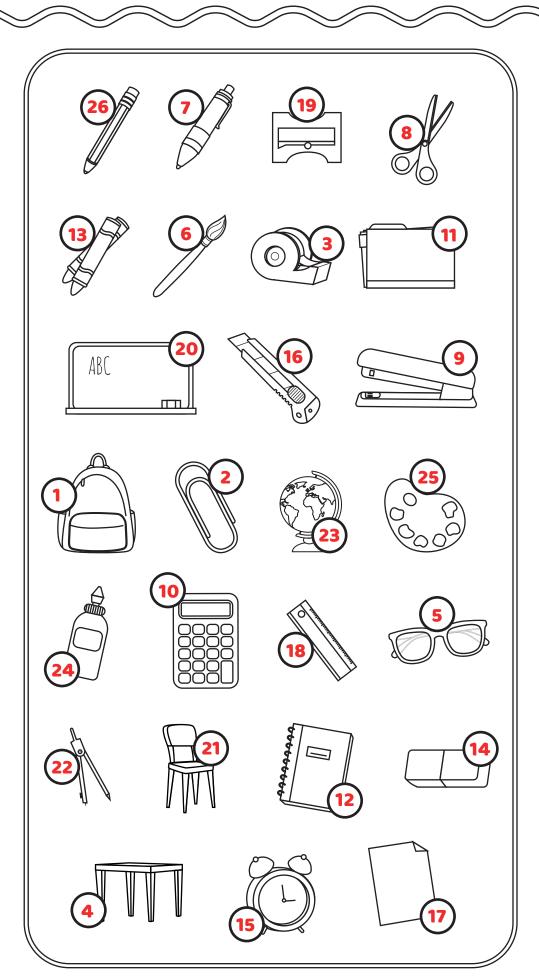

#### Match the pictures and words

- 1) Backpack
- 2) Clip
- 3) Scotch tape
- 4) Table
- 5) Glasses
- 6) Paintbrush
- 7) Pen
- 8) Scissors
- 9) Stapler
- 10) Calculator
- 11) Folder
- 12) Notebook
- 13) Crayons
- 14) Eraser
- 15) Clock
- 16) Cutter knife
- 17) Paper
- 18) Ruler
- 19) Sharpener
- 20) Whiteboard
- 21) Chair
- 22) Compass
- 23) Earth globe
- **24) Glue**
- 25) Palette
- 26) Pencil