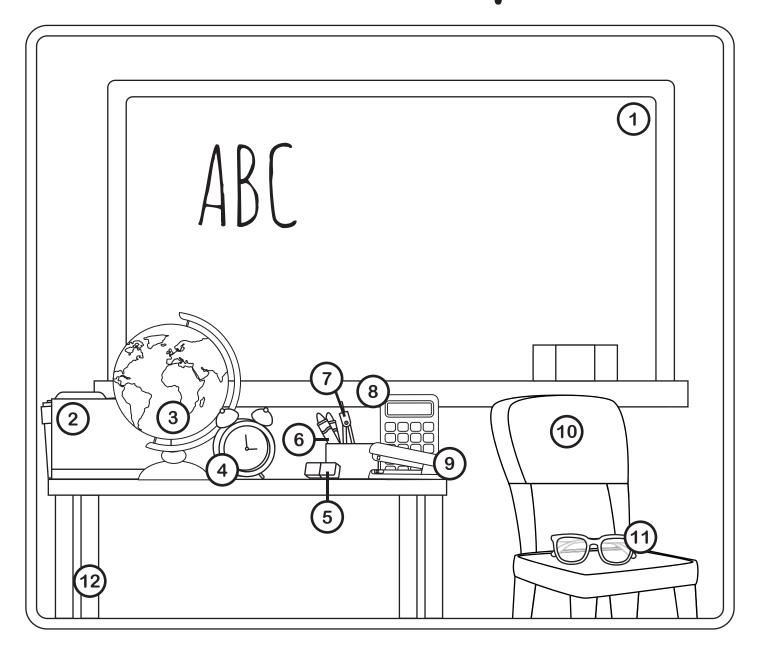

#### Match the pictures and words

- 1) Backpack
- 2) Clip
- 3) Scotch tape
- 4) Table
- 5) Glasses
- 6) Paintbrush
- 7) Pen
- 8) Scissors
- 9) Stapler
- 10) Calculator
- 11) Folder
- 12) Notebook
- 13) Crayons
- 14) Eraser
- 15) Clock
- 16) Cutter knife
- 17) Paper
- 18) Ruler
- 19) Sharpener
- 20) Whiteboard
- 21) Chair
- 22) Compass
- 23) Earth globe
- **24) Glue**
- 25) Palette
- 26) Pencil