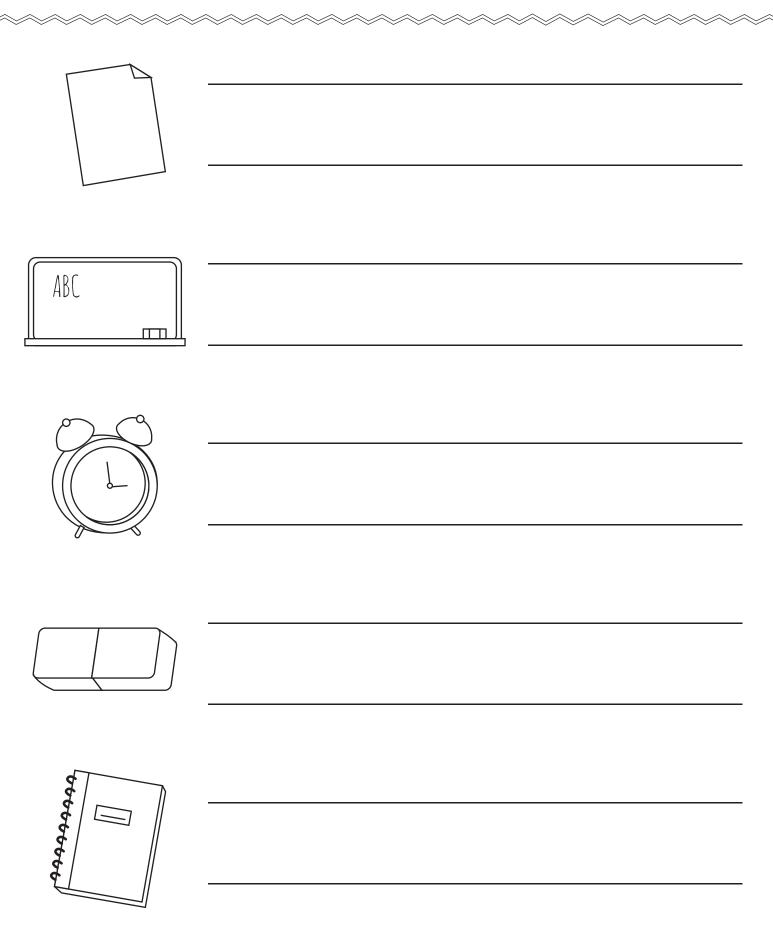

# School objects vocabulary

Backpack

**Table** 

Chair

Folder

Sharpener

**Compass** 

Notebook

#### Match the pictures and words

- 1) Backpack
- 2) Clip
- 3) Scotch tape
- 4) Table
- 5) Glasses
- 6) Paintbrush
- 7) Pen
- 8) Scissors
- 9) Stapler
- 10) Calculator
- 11) Folder
- 12) Notebook
- 13) Crayons
- 14) Eraser
- 15) Clock
- 16) Cutter knife
- 17) Paper
- 18) Ruler
- 19) Sharpener
- 20) Whiteboard
- 21) Chair
- 22) Compass
- 23) Earth globe
- **24) Glue**
- 25) Palette
- 26) Pencil