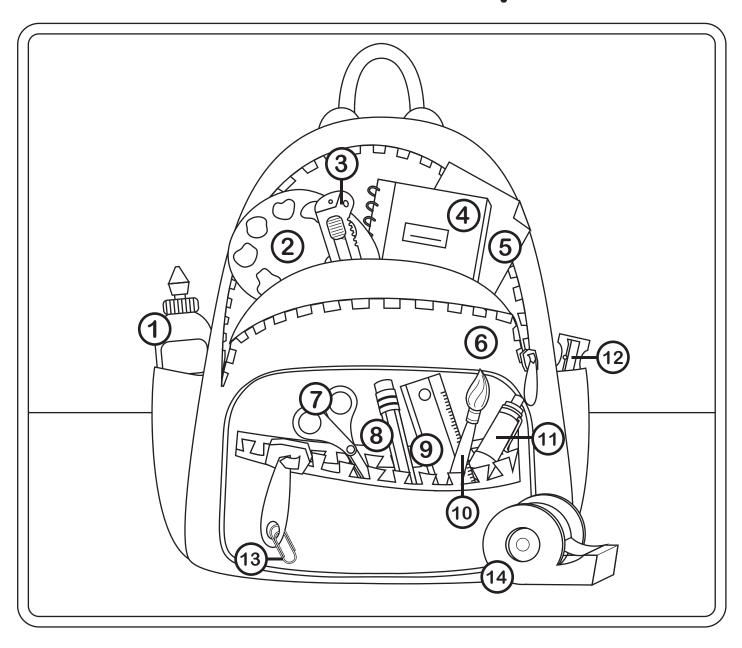

#### Match the pictures and words

- 1) Backpack
- 2) Clip
- 3) Scotch tape
- 4) Table
- 5) Glasses
- 6) Paintbrush
- 7) Pen
- 8) Scissors
- 9) Stapler
- 10) Calculator
- 11) Folder
- 12) Notebook
- 13) Crayons
- 14) Eraser
- 15) Clock
- 16) Cutter knife
- 17) Paper
- 18) Ruler
- 19) Sharpener
- 20) Whiteboard
- 21) Chair
- 22) Compass
- 23) Earth globe
- **24) Glue**
- 25) Palette
- 26) Pencil