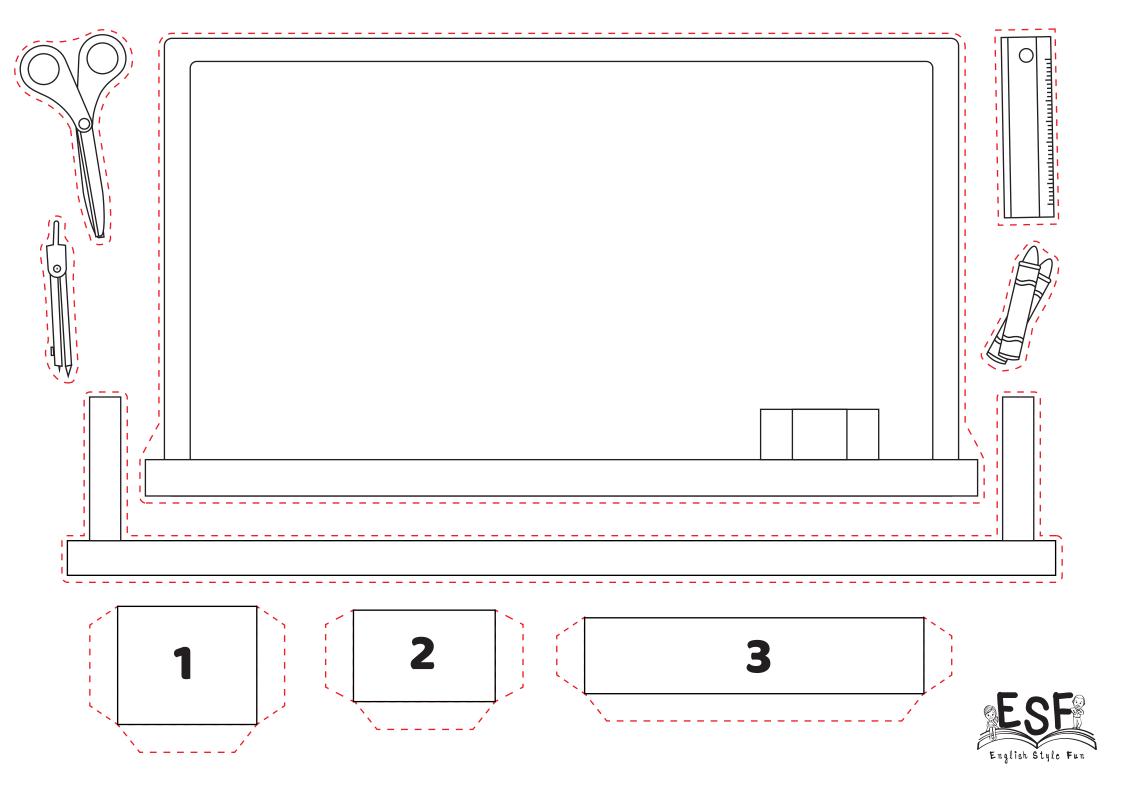

#### Put the objects on the paper

- 1. Hang the whiteboard on the left top of corner.
- 2. Hang the backpack on the right top.
- 3. Put the chair to the right bottom area.
- 4. Put the long table underneath the whiteboard.
- 5. Put the first box on the left of the table and take the second box and put it next to the first box.
- 6. Put the earth globe on the right side of the table.
- 7. Put the third box beside the earth globe.
- 8. Put the glue beside the second box.
- 9. Put the pencil, pen, cutter knife, compass and scissors in the first box.
- 10. Put the ruler, paintbrush, and crayons in the second box.
- 11. Put the folder, calculator and notebook in the third box.
- 12. Put the clock in front of and between the third box and the earth globe.
- 13. Put the clip on the edge of the third box.
- 14. Put the glasses in front of the third box.
- 15. Put the stapler in front of the glue.
- 16. Put the scotch tape in front of the second box.
- 17. Put the eraser and the sharpener in front of the first box.
- 18. Hang the palette at the edge of the table.