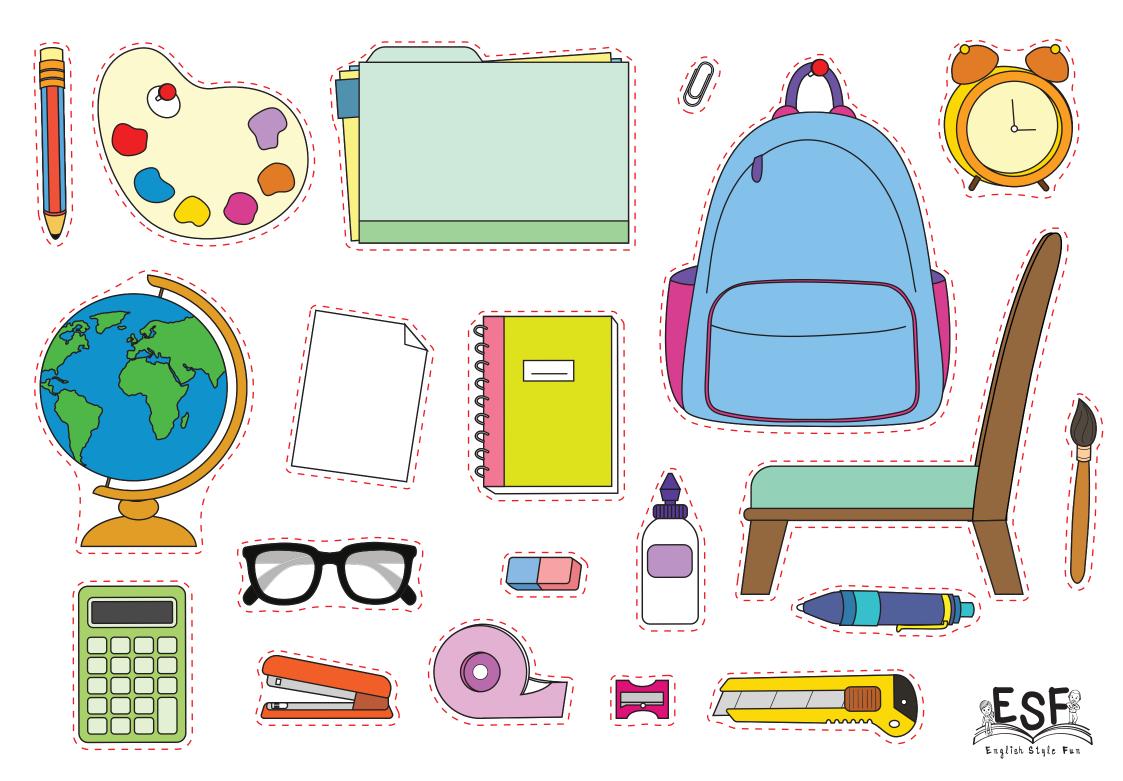

# School objects vocabulary

Pencil

Pen

**Crayons** 

Ruler

**Paintbrush** 

**Palette** 

**Cutter knife** 

Scotch tape

Scissors

# School objects vocabulary

Backpack

**Table** 

Chair

Folder

Sharpener

**Compass** 

Notebook

**Eraser** 

Clock

# School objects vocabulary

Calculator

Glue

**Glasses** 

Whiteboard

Earth globe

Clip

Stapler

Paper