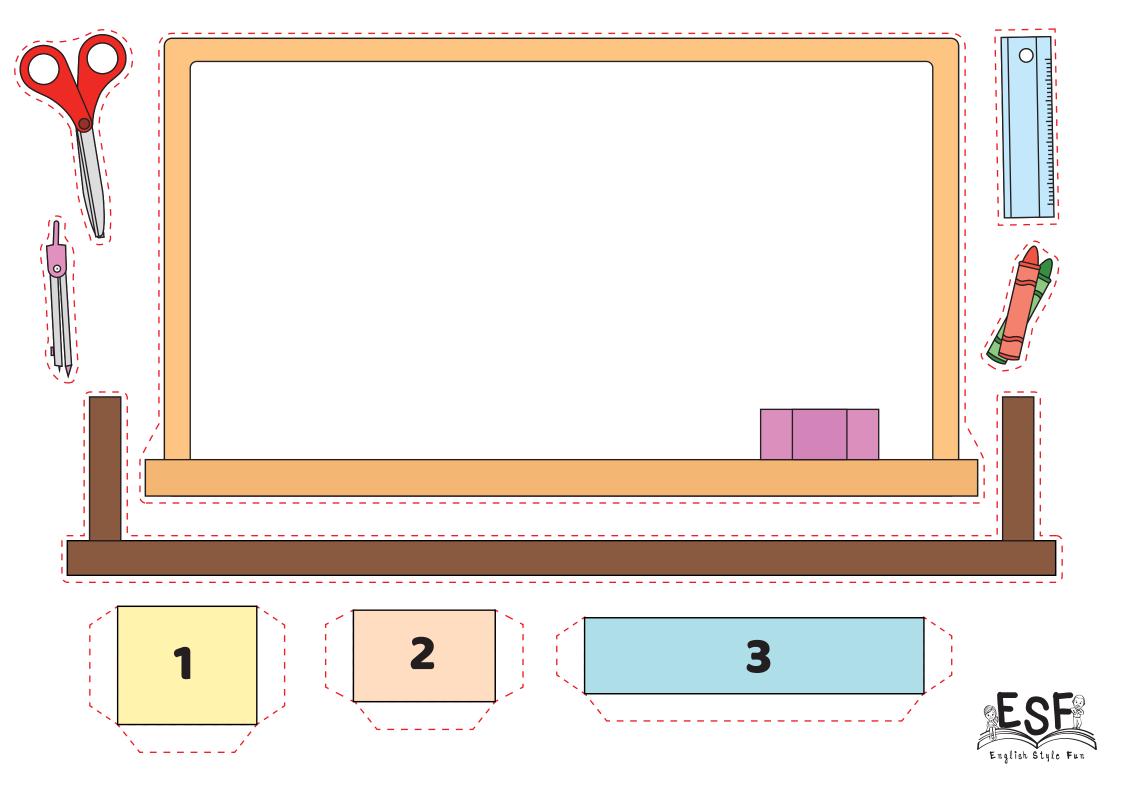

#### Put the objects on the paper

- 1. Hang the whiteboard on the left top of corner.
- 2. Hang the backpack on the right top.
- 3. Put the chair to the right bottom area.
- 4. Put the long table underneath the whiteboard.
- 5. Put the first box on the left of the table and take the second box and put it next to the first box.
- 6. Put the earth globe on the right side of the table.
- 7. Put the third box beside the earth globe.
- 8. Put the glue beside the second box.
- 9. Put the pencil, pen, cutter knife, compass and scissors in the first box.
- 10. Put the ruler, paintbrush, and crayons in the second box.
- 11. Put the folder, calculator and notebook in the third box.
- 12. Put the clock in front of and between the third box and the earth globe.
- 13. Put the clip on the edge of the third box.
- 14. Put the glasses in front of the third box.
- 15. Put the stapler in front of the glue.
- 16. Put the scotch tape in front of the second box.
- 17. Put the eraser and the sharpener in front of the first box.
- 18. Hang the palette at the edge of the table.