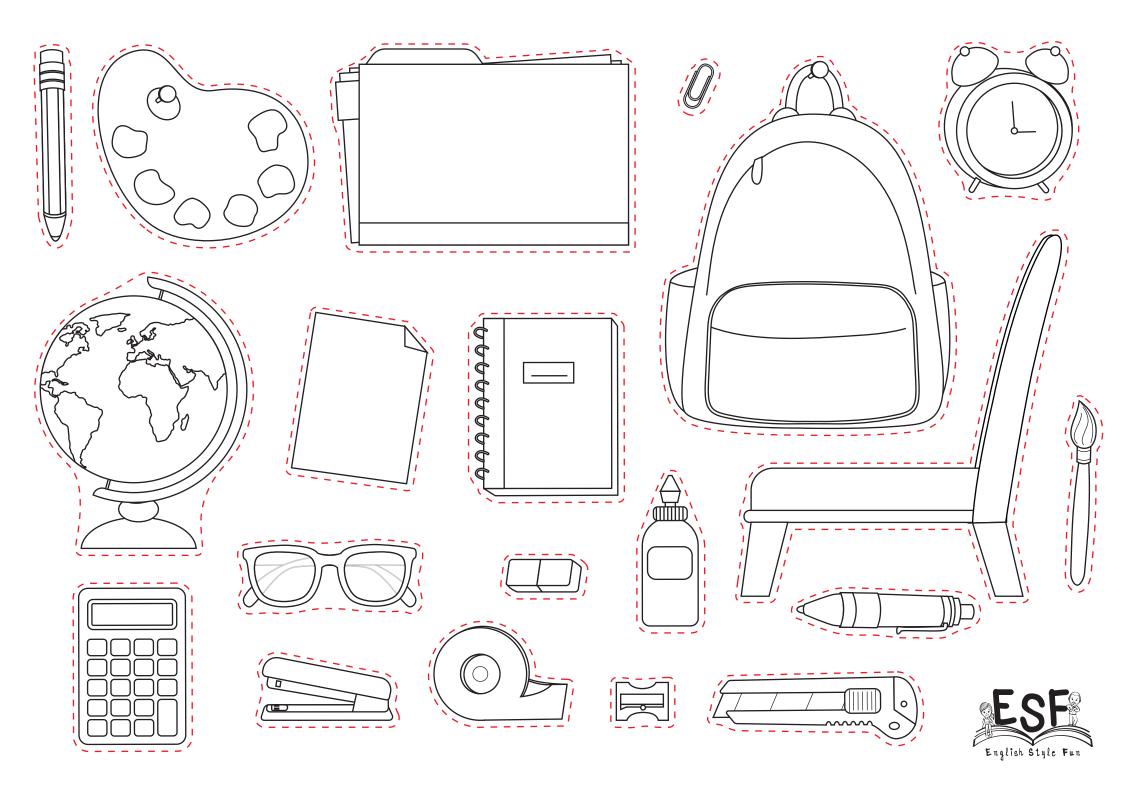

# School objects vocabulary

Pencil

Pen

**Crayons** 

Ruler

**Paintbrush** 

**Palette** 

**Cutter knife** 

# School objects vocabulary

Backpack

**Table** 

Chair

Folder

Sharpener

**Compass** 

Notebook

**Eraser** 

Clock

# School objects vocabulary

Calculator

Glue

**Glasses** 

Whiteboard

Earth globe

Clip

Stapler

Paper

#### Match the pictures and words

- 1) Backpack
- 2) Clip
- 3) Scotch tape
- 4) Table
- 5) Glasses
- 6) Paintbrush
- 7) Pen
- 8) Scissors
- 9) Stapler
- 10) Calculator
- 11) Folder
- 12) Notebook
- 13) Crayons
- 14) Eraser
- 15) Clock
- 16) Cutter knife
- 17) Paper
- 18) Ruler
- 19) Sharpener
- 20) Whiteboard
- 21) Chair
- 22) Compass
- 23) Earth globe
- **24) Glue**
- 25) Palette
- 26) Pencil