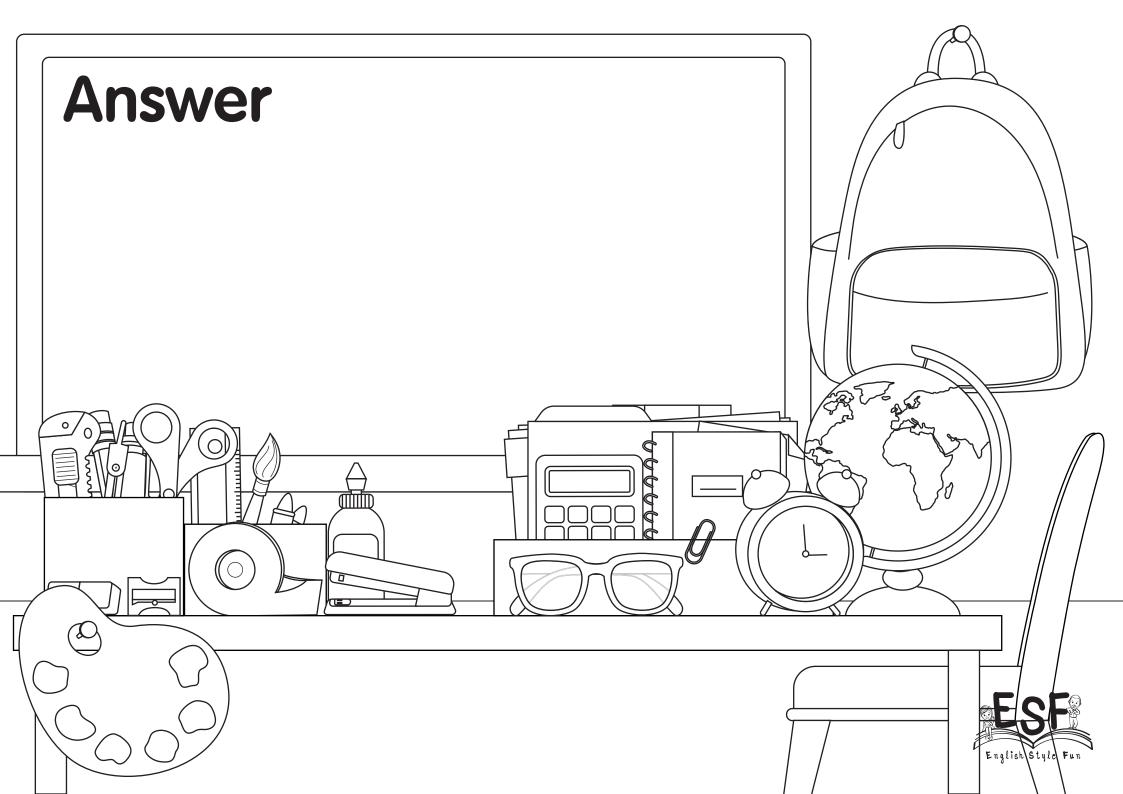

#### Put the objects on the paper

- 1. Hang the whiteboard on the left top of corner.
- 2. Hang the backpack on the right top.
- 3. Put the chair to the right bottom area.
- 4. Put the long table underneath the whiteboard.
- 5. Put the first box on the left of the table and take the second box and put it next to the first box.
- 6. Put the earth globe on the right side of the table.
- 7. Put the third box beside the earth globe.
- 8. Put the glue beside the second box.
- 9. Put the pencil, pen, cutter knife, compass and scissors in the first box.
- 10. Put the ruler, paintbrush, and crayons in the second box.
- 11. Put the folder, calculator and notebook in the third box.
- 12. Put the clock in front of and between the third box and the earth globe.
- 13. Put the clip on the edge of the third box.
- 14. Put the glasses in front of the third box.
- 15. Put the stapler in front of the glue.
- 16. Put the scotch tape in front of the second box.
- 17. Put the eraser and the sharpener in front of the first box.
- 18. Hang the palette at the edge of the table.