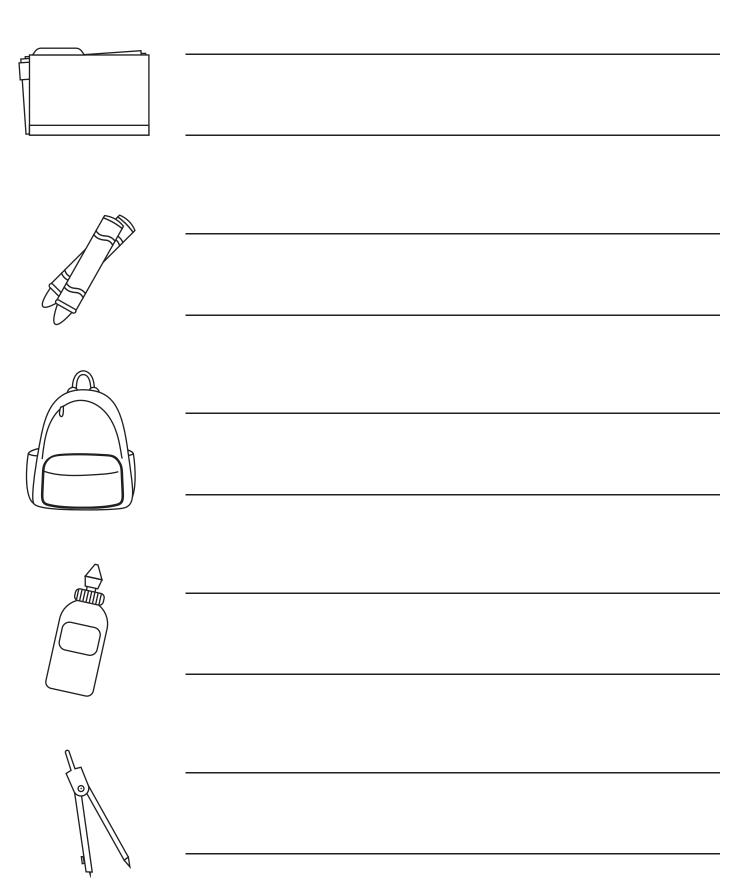

# School objects vocabulary

Backpack

**Table** 

Chair

Folder

Sharpener

**Compass** 

Notebook

#### Match the pictures and words

- 1) Backpack
- 2) Clip
- 3) Scotch tape
- 4) Table
- 5) Glasses
- 6) Paintbrush
- 7) Pen
- 8) Scissors
- 9) Stapler
- 10) Calculator
- 11) Folder
- 12) Notebook
- 13) Crayons
- 14) Eraser
- 15) Clock
- 16) Cutter knife
- 17) Paper
- 18) Ruler
- 19) Sharpener
- 20) Whiteboard
- 21) Chair
- 22) Compass
- 23) Earth globe
- **24) Glue**
- 25) Palette
- 26) Pencil