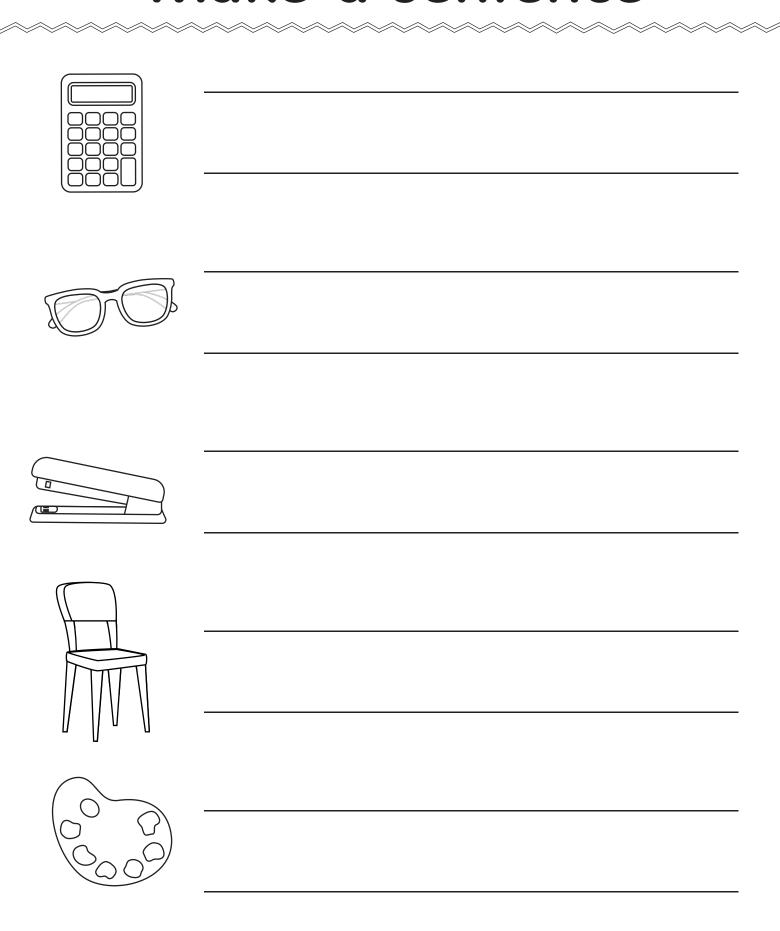

# School objects vocabulary

Calculator

Glue

**Glasses** 

Whiteboard

Earth globe

Clip

Stapler

#### Match the pictures and words

- 1) Backpack
- 2) Clip
- 3) Scotch tape
- 4) Table
- 5) Glasses
- 6) Paintbrush
- 7) Pen
- 8) Scissors
- 9) Stapler
- 10) Calculator
- 11) Folder
- 12) Notebook
- 13) Crayons
- 14) Eraser
- 15) Clock
- 16) Cutter knife
- 17) Paper
- 18) Ruler
- 19) Sharpener
- 20) Whiteboard
- 21) Chair
- 22) Compass
- 23) Earth globe
- **24) Glue**
- 25) Palette
- 26) Pencil