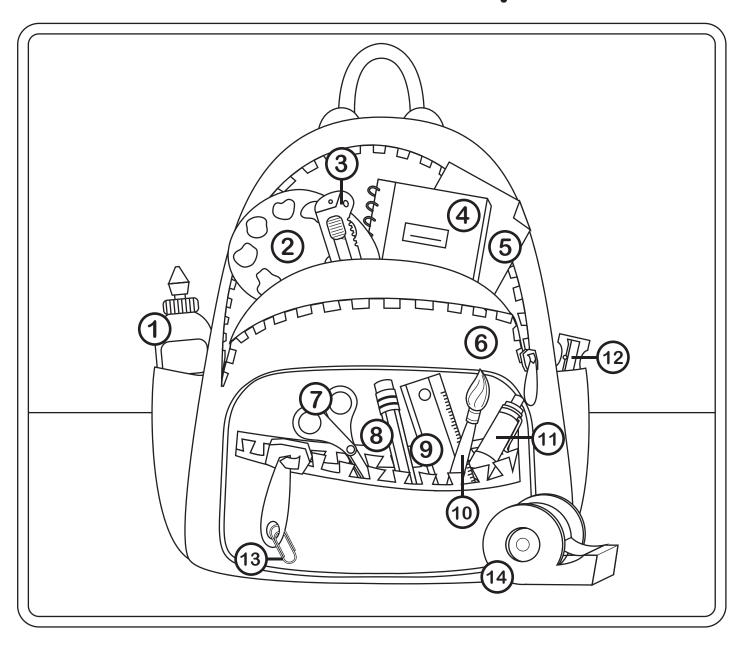

#### Match the pictures and words

- 1) Backpack
- 2) Clip
- 3) Scotch tape
- 4) Table
- 5) Glasses
- 6) Paintbrush
- 7) Pen
- 8) Scissors
- 9) Stapler
- 10) Calculator
- 11) Folder
- 12) Notebook
- 13) Crayons
- 14) Eraser
- 15) Clock
- 16) Cutter knife
- 17) Paper
- 18) Ruler
- 19) Sharpener
- 20) Whiteboard
- 21) Chair
- 22) Compass
- 23) Earth globe
- **24) Glue**
- 25) Palette
- 26) Pencil