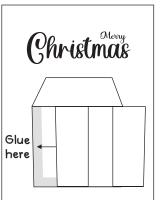

H X Q











| a) W | /hat is | S | behind | the | Christmas | tree? |  |
|------|---------|---|--------|-----|-----------|-------|--|
|------|---------|---|--------|-----|-----------|-------|--|

- b) Where is a big star?
- c) What is under the Christmas tree?
- d) Where is Santa's bag?
- e) How many presents are there?
- f) What is Santa holding?





| a) | What   | does | the | snowman | wear | on |  |
|----|--------|------|-----|---------|------|----|--|
|    | his he | ead? |     |         |      |    |  |

- b) What does the snowman wear on his neck?
- c) How many houses are in the picture? \_\_\_\_\_
- d) How many stars are in the sky?
- e) What is the circle in the sky?
- f) What is on the mailbox?



# Christmas Grustmas



What do you want for Christmas?





























# Build your own snownan



# MERRY OF MERRY OF THE STANS



# ISPY CHRISTMAS



Count how many of each image you see and write the correct number below.



#### Christmas word search

```
Ι
                                                              X
                               Q
                                            X
             G
                                                 S
                                                      C
                                                               J
H
    N
                                    J
                                                      0
                                                 Н
                               0
J
    Q
                                                              U