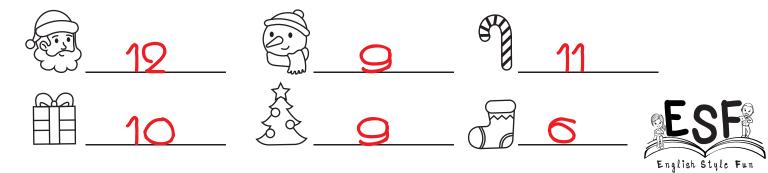

# ISPY CHRISTMAS

Count how many of each image you see and write the correct number below.

| <br>_              |     |
|--------------------|-----|
| _ \$\frac{1}{2} \] | ESF |

# ISPY CHRISTMAS

Count how many of each image you see and write the correct number below.