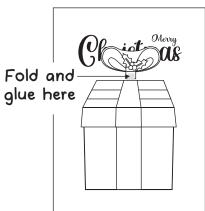

S H X Q











| a) W | /hat is | S | behind | the | Christmas | tree? |  |
|------|---------|---|--------|-----|-----------|-------|--|
|------|---------|---|--------|-----|-----------|-------|--|

- b) Where is a big star?
- c) What is under the Christmas tree?
- d) Where is Santa's bag?
- e) How many presents are there?
- f) What is Santa holding?





| a) | What   | does | the | snowman | wear | on |  |
|----|--------|------|-----|---------|------|----|--|
|    | his he | ead? |     |         |      |    |  |

- b) What does the snowman wear on his neck?
- c) How many houses are in the picture? \_\_\_\_\_
- d) How many stars are in the sky?
- e) What is the circle in the sky?
- f) What is on the mailbox?



# Christmas Grustmas



What do you want for Christmas?





























# Build your own snownan



# MERRY OF MERRY OF THE STANS



# ISPY CHRISTMAS



Count how many of each image you see and write the correct number below.



#### Christmas word search

```
Ι
                                                              X
                               Q
                                            X
             G
                                                 S
                                                      C
                                                               J
H
    N
                                    J
                                                      0
                                                 Н
                               0
J
    Q
                                                              U