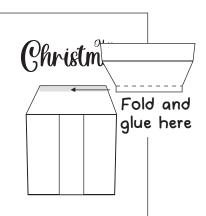

Q











| a) W | /hat is | S | behind | the | Christmas | tree? |  |
|------|---------|---|--------|-----|-----------|-------|--|
|------|---------|---|--------|-----|-----------|-------|--|

- b) Where is a big star?
- c) What is under the Christmas tree?
- d) Where is Santa's bag?
- e) How many presents are there?
- f) What is Santa holding?





| a) | What   | does | the | snowman | wear | on |  |
|----|--------|------|-----|---------|------|----|--|
|    | his he | ead? |     |         |      |    |  |

- b) What does the snowman wear on his neck?
- c) How many houses are in the picture? \_\_\_\_\_
- d) How many stars are in the sky?
- e) What is the circle in the sky?
- f) What is on the mailbox?



# Christmas Grustmas



What do you want for Christmas?





























# Build your own snownan



# MERRY OF MERRY OF THE STANS



# ISPY CHRISTMAS



Count how many of each image you see and write the correct number below.



#### Christmas word search

```
Ι
                                                              X
                               Q
                                            X
             G
                                                 S
                                                      C
                                                               J
H
    N
                                    J
                                                      0
                                                 Н
                               0
J
    Q
                                                              U