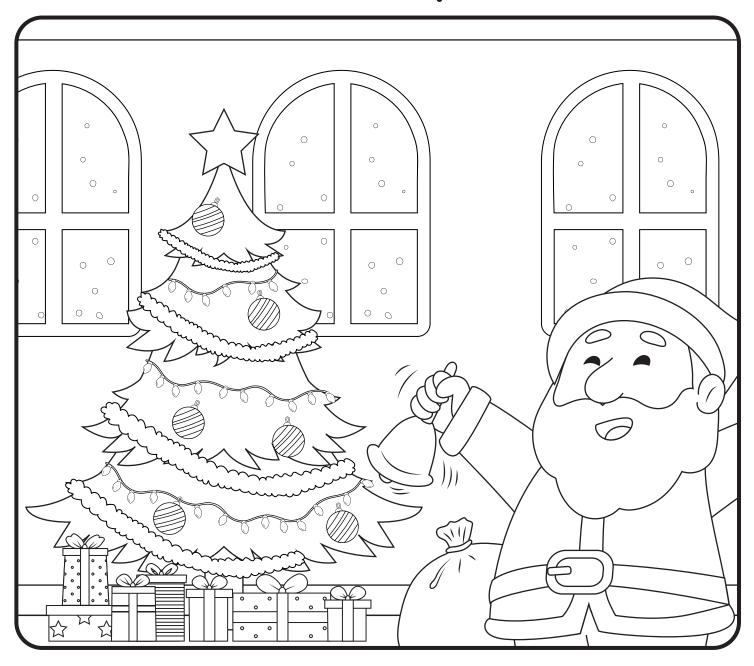

| a) W | /hat is | S | behind | the | Christmas | tree? |  |
|------|---------|---|--------|-----|-----------|-------|--|
|------|---------|---|--------|-----|-----------|-------|--|

- b) Where is a big star?
- c) What is under the Christmas tree?
- d) Where is Santa's bag?
- e) How many presents are there?
- f) What is Santa holding?

BELL CANDLE CANDY CANE CLAUS

ORNAMENT PRESENT REINDEER SANTA

SCARE SNOWFLAKE SNOWMAN SWEATER

TREE

- a) What is behind the Christmas tree?
- b) Where is a big star?
- c) What is under the Christmas tree?
- d) Where is Santa's bag?
- e) How many presents are there?
- f) What is Santa holding?