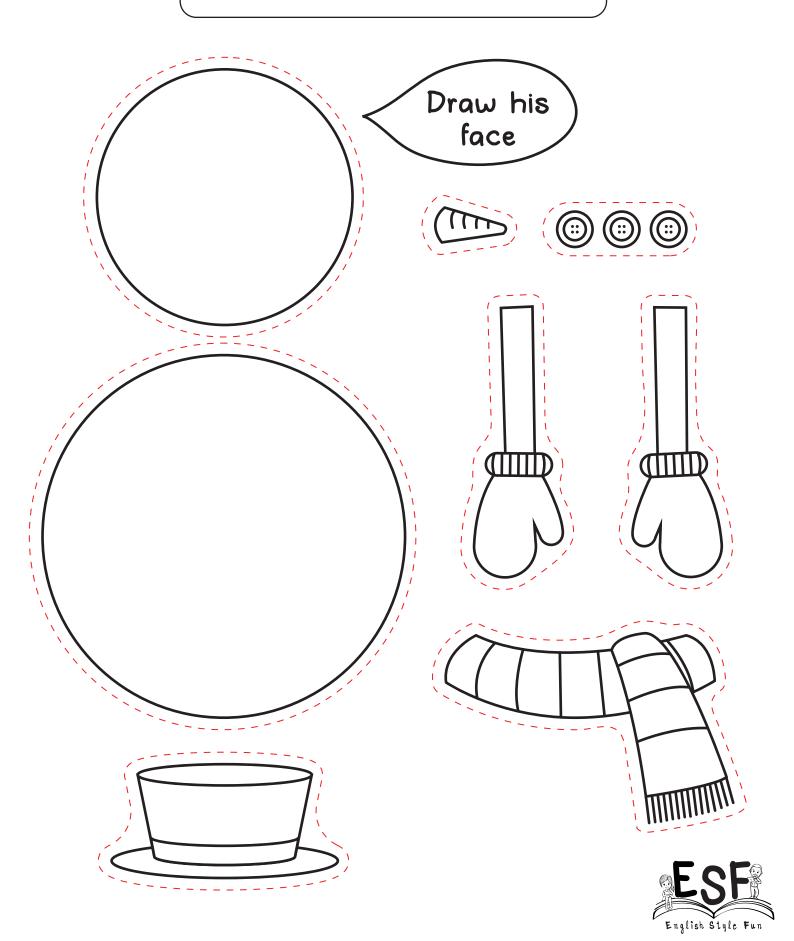

S | behind | the | Christmas | tree? |  |
|------|---------|---|--------|-----|-----------|-------|--|
|------|---------|---|--------|-----|-----------|-------|--|

- b) Where is a big star?
- c) What is under the Christmas tree?
- d) Where is Santa's bag?
- e) How many presents are there?
- f) What is Santa holding?





| a) | What   | does | the | snowman | wear | on |  |
|----|--------|------|-----|---------|------|----|--|
|    | his he | ead? |     |         |      |    |  |

- b) What does the snowman wear on his neck?
- c) How many houses are in the picture? \_\_\_\_\_
- d) How many stars are in the sky?
- e) What is the circle in the sky?
- f) What is on the mailbox?



# Christmas Grustmas



What do you want for Christmas?





























# Build your own snownan



# MERRY OF MERRY OF THE STANS



# ISPY CHRISTMAS



Count how many of each image you see and write the correct number below.



#### Christmas word search

```
Ι
                                                              X
                               Q
                                            X
             G
                                                 S
                                                      C
                                                               J
H
    N
                                    J
                                                      0
                                                 Н
                               0
J
    Q
                                                              U