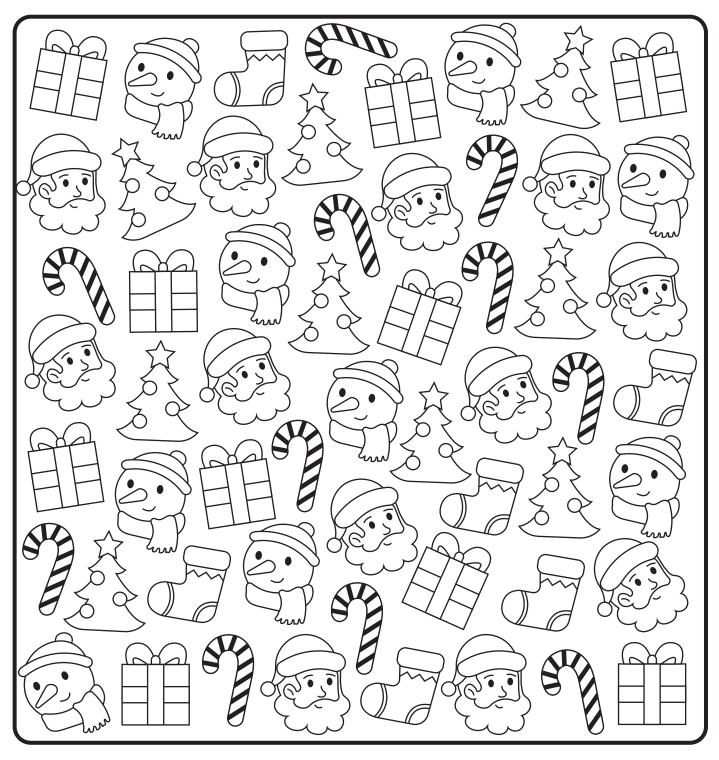

# ISPY CHRISTMAS

Count how many of each image you see and write the correct number below.

| <br>_              |     |
|--------------------|-----|
| _ \$\frac{1}{2} \] | ESF |

# ISPY CHRISTMAS

Count how many of each image you see and write the correct number below.