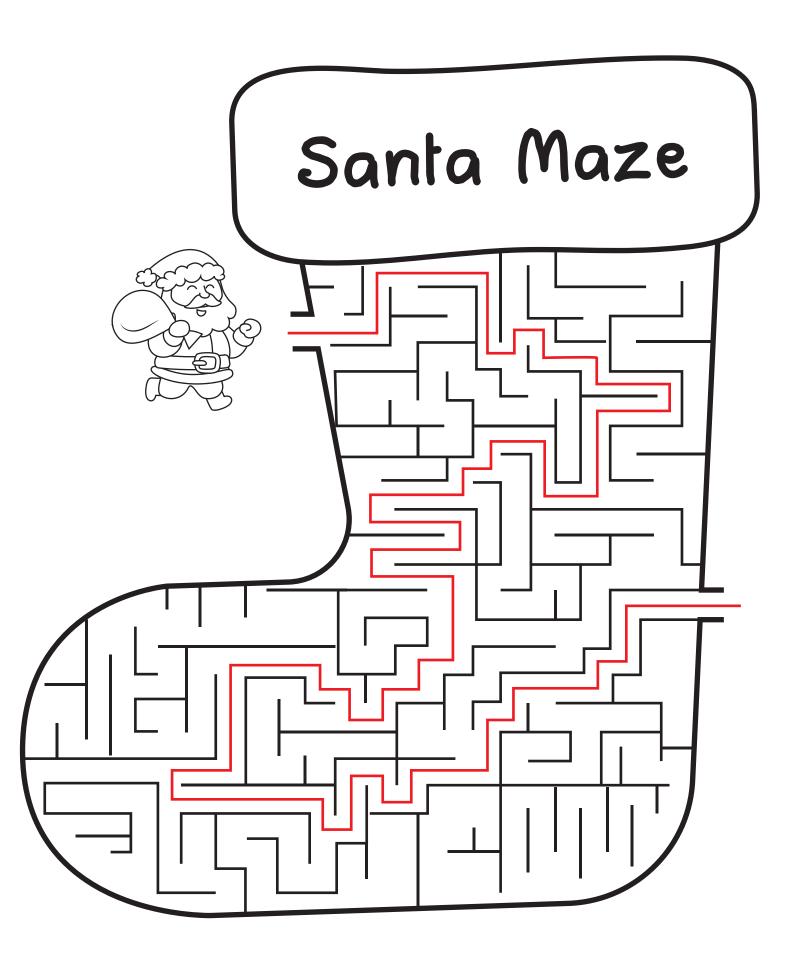

E
         S
             Ν
                      W
                                        K
                  0
                                   A
                                                 R
                                                          N
                                                              X
                                            E
                                        Q
                                                     S
                                                          В
                                                              Z
                          H
             D
                 X
```

BELL CANDLE CANDY CANE CLAUS

ORNAMENT PRESENT REINDEER SANTA

SCARE SNOWFLAKE SNOWMAN SWEATER

TREE











- a) What is behind the Christmas tree?
- b) Where is a big star?
- c) What is under the Christmas tree?
- d) Where is Santa's bag?
- e) How many presents are there?
- f) What is Santa holding?

| T | he | wi | nd | ows |  |
|---|----|----|----|-----|--|
|   |    |    |    |     |  |

On the top of the tree

The presents

Behind Santa

Seven

A bell





- a) What does the snowman wear on his head?
- Hat
- b) What does the snowman wear on his neck?
- Scarf
- c) How many houses are in the picture? Three
  - Three
- d) How many stars are in the sky?
- \_Eight
- e) What is the circle in the sky?
- <u> Moon</u>

f) What is on the mailbox?

A sock