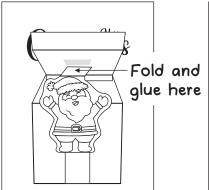

X Q











| a) W | /hat is | S | behind | the | Christmas | tree? |  |
|------|---------|---|--------|-----|-----------|-------|--|
|------|---------|---|--------|-----|-----------|-------|--|

- b) Where is a big star?
- c) What is under the Christmas tree?
- d) Where is Santa's bag?
- e) How many presents are there?
- f) What is Santa holding?





| a) | What   | does | the | snowman | wear | on |  |
|----|--------|------|-----|---------|------|----|--|
|    | his he | ead? |     |         |      |    |  |

- b) What does the snowman wear on his neck?
- c) How many houses are in the picture? \_\_\_\_\_
- d) How many stars are in the sky?
- e) What is the circle in the sky?
- f) What is on the mailbox?



# Christmas Grustmas



What do you want for Christmas?





























# Build your own snownan



# MERRY OF MERRY OF THE STANS



# ISPY CHRISTMAS



Count how many of each image you see and write the correct number below.



#### Christmas word search

```
Ι
                                                              X
                               Q
                                            X
             G
                                                 S
                                                      C
                                                               J
H
    N
                                    J
                                                      0
                                                 Н
                               0
J
    Q
                                                              U