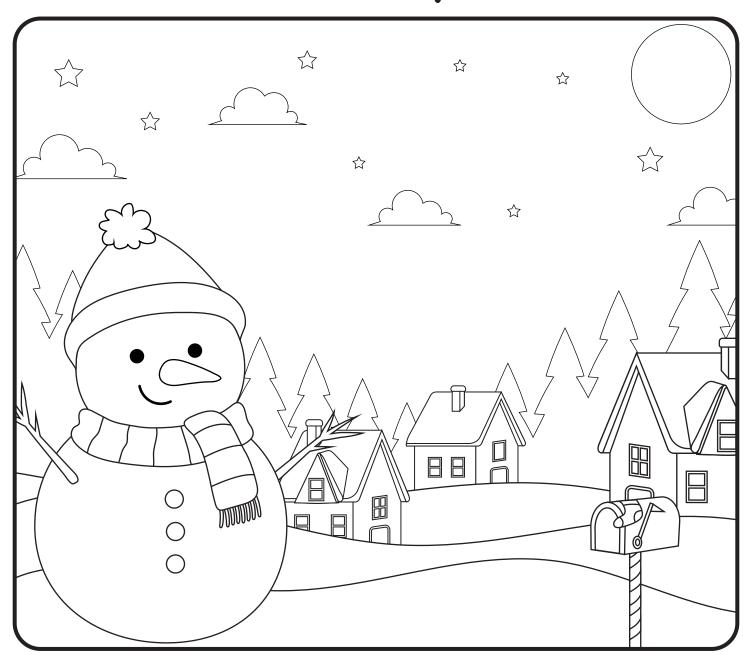

| a) | What   | does | the | snowman | wear | on |  |
|----|--------|------|-----|---------|------|----|--|
|    | his he | ead? |     |         |      |    |  |

- b) What does the snowman wear on his neck?
- c) How many houses are in the picture? \_\_\_\_\_
- d) How many stars are in the sky?
- e) What is the circle in the sky?
- f) What is on the mailbox?

| T | he | wi | nd | ows |  |
|---|----|----|----|-----|--|
|   |    |    |    |     |  |

On the top of the tree

The presents

Behind Santa

Seven

A bell

- a) What does the snowman wear on his head?
- Hat
- b) What does the snowman wear on his neck?
- Scarf
- c) How many houses are in the picture? Three
  - Three
- d) How many stars are in the sky?
- \_Eight
- e) What is the circle in the sky?
- <u> Moon</u>

f) What is on the mailbox?

A sock