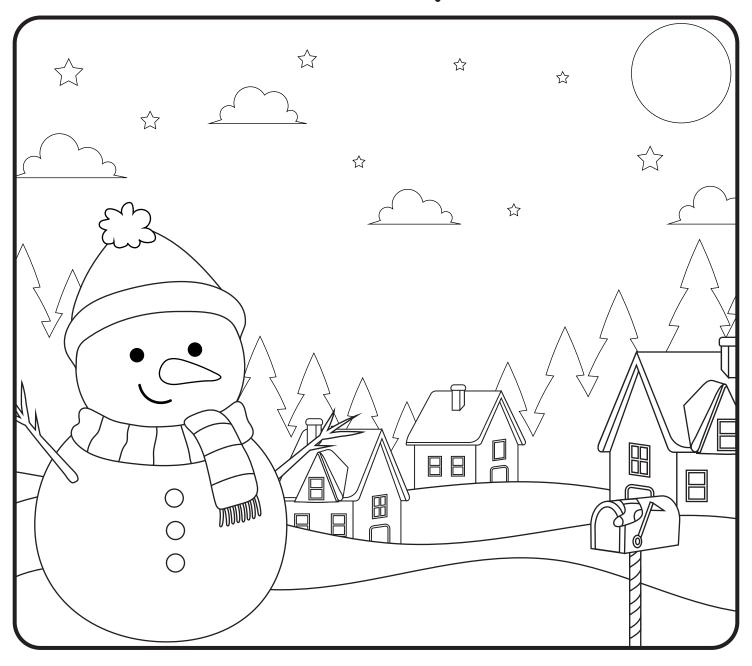

| a) | What   | does | the | snowman | wear | on |  |
|----|--------|------|-----|---------|------|----|--|
|    | his he | ead? |     |         |      |    |  |

- b) What does the snowman wear on his neck?
- c) How many houses are in the picture? \_\_\_\_\_
- d) How many stars are in the sky?
- e) What is the circle in the sky?
- f) What is on the mailbox?

| T | he | wi | nd | ows |  |
|---|----|----|----|-----|--|
|   |    |    |    |     |  |

On the top of the tree

The presents

Behind Santa

Seven

A bell

- a) What does the snowman wear on his head?
- Hat
- b) What does the snowman wear on his neck?
- Scarf
- c) How many houses are in the picture? Three
  - Three
- d) How many stars are in the sky?
- \_Eight
- e) What is the circle in the sky?
- <u> Moon</u>

f) What is on the mailbox?

A sock