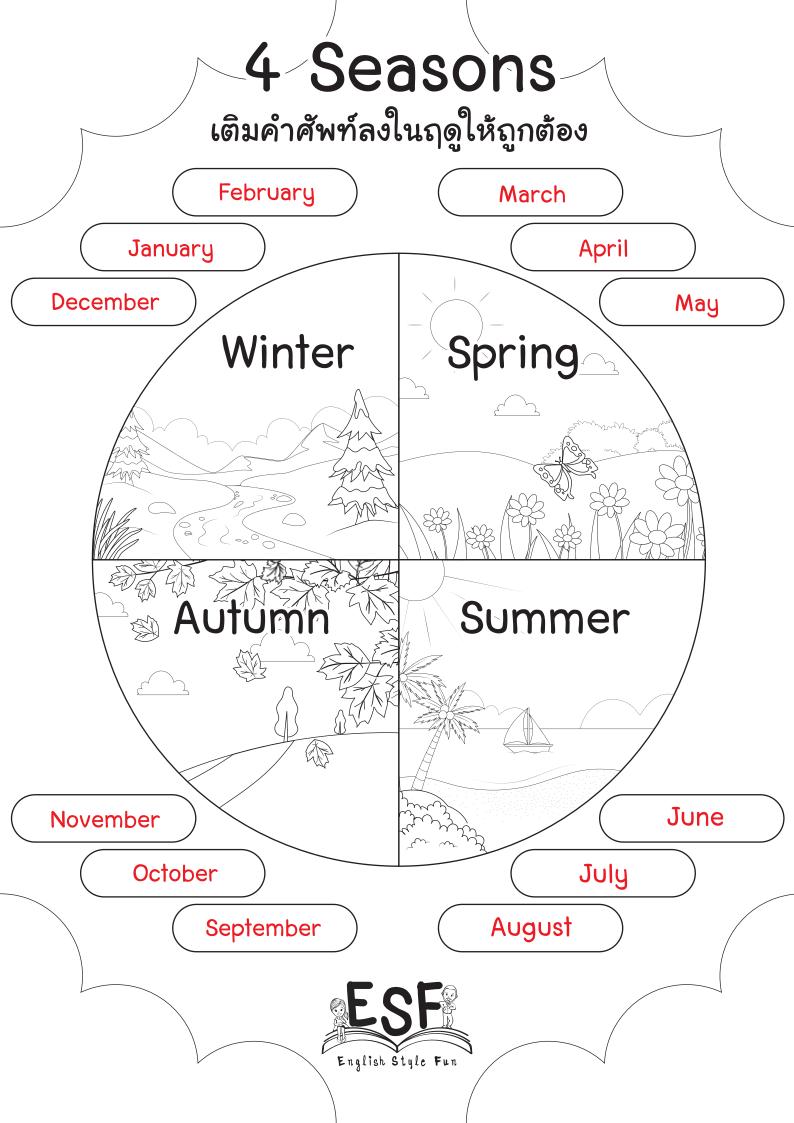

#### Write the months of the year in th correct order

How many months are in a year? \_\_\_\_\_\_ What is the first month? \_\_\_\_\_\_ What month is this month? \_\_\_\_\_\_ What month is the next month? \_\_\_\_\_\_ What month was the last month? \_\_\_\_\_\_ What month is your birthday? \_\_\_\_\_\_

#### Answer the questions ตอบคำถามให้ถูกต้อง

Write the months of the year in th correct order