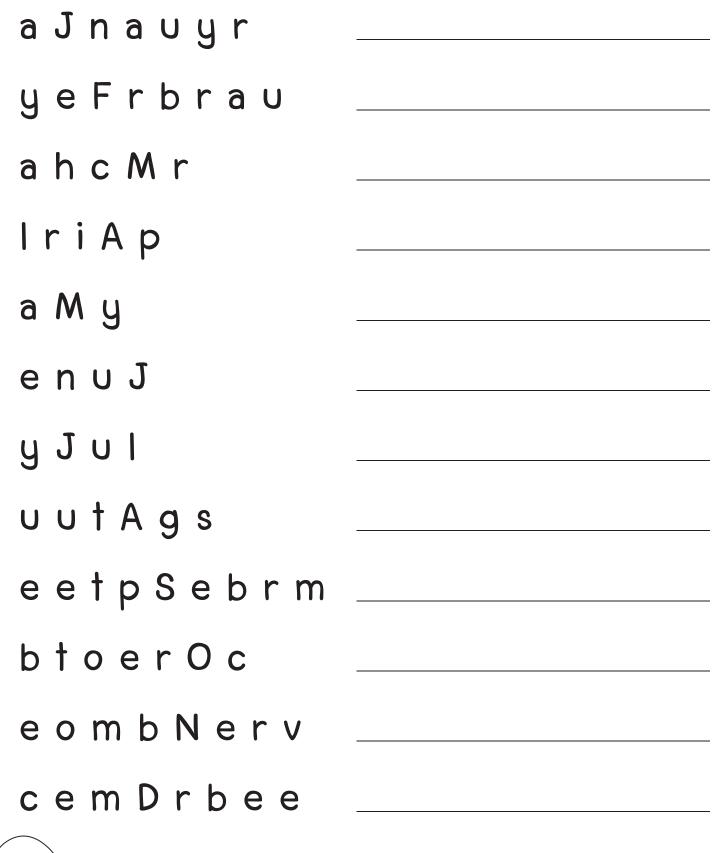

## Unscramble เขียนคำศัพท์ให้ถูกต้อง

| aJnauyr_    | January   |
|-------------|-----------|
| yeFrbrau _  | February  |
| ahcMr_      | March     |
| lriAp       | April     |
| a My        | May       |
| enuJ        | June      |
| yJul        | July      |
| uutAgs_     | August    |
| eetpSebrm _ | September |
| btoerOc _   | October   |
| eombNerv _  | November  |
| cemDrbee _  | December  |