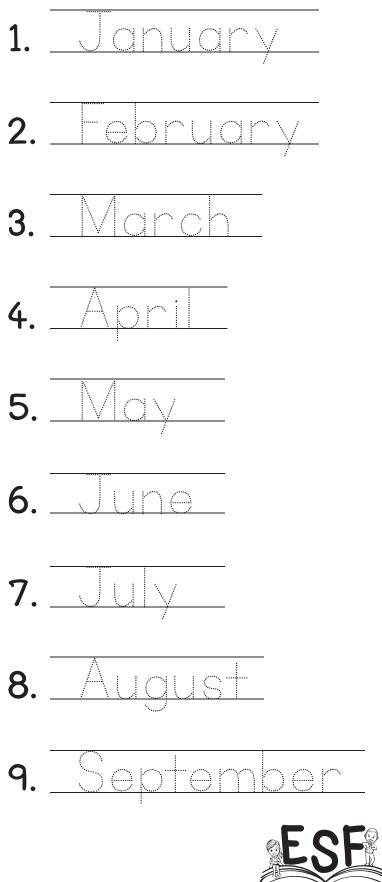

# Months of the year



English Style Fun

# Months of the year







#### How many days in each month? เติมจำนวนวัน ในแต่ละเดือนให้ถูกต้อง

|           | ESF DUUU |   |
|-----------|----------|---|
| December  |          |   |
| November  |          | - |
| October   |          | - |
| September |          | - |
| August    |          | - |
| July      |          | - |
| June      |          | - |
| May       |          | - |
| April     |          | - |
| March     |          | - |
| February  |          | - |
| January   |          | - |











#### Answer the questions ตอบคำถามให้ถูกต้อง

#### Write the months of the year in th correct order



How many months are in a year? \_\_\_\_\_\_ What is the first month? \_\_\_\_\_\_ What month is this month? \_\_\_\_\_\_ What month is the next month? \_\_\_\_\