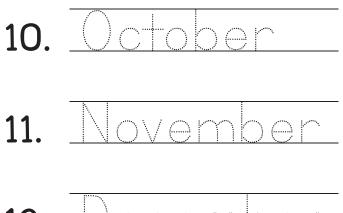

# Months of the year



English Style Fun

# Months of the year







#### How many days in each month? เติมจำนวนวัน ในแต่ละเดือนให้ถูกต้อง

|           | ESF DUUU |   |
|-----------|----------|---|
| December  |          |   |
| November  |          | - |
| October   |          | - |
| September |          | - |
| August    |          | - |
| July      |          | - |
| June      |          | - |
| May       |          | - |
| April     |          | - |
| March     |          | - |
| February  |          | - |
| January   |          | - |











#### Answer the questions ตอบคำถามให้ถูกต้อง

#### Write the months of the year in th correct order



How many months are in a year? \_\_\_\_\_\_ What is the first month? \_\_\_\_\_\_ What month is this month? \_\_\_\_\_\_ What month is the next month? \_\_\_\_\_\_ What month was the last month? \_\_\_\_