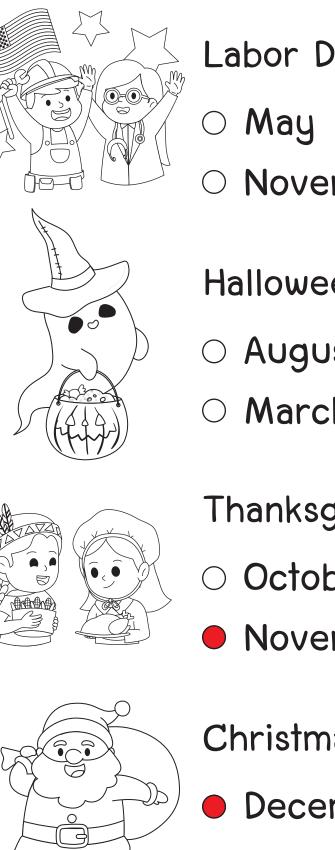

#### Answer the questions ตอบคำถามให้ถูกต้อง

- Labor Day is in \_\_\_\_\_.
- May
   September
- November April

Halloween is in \_\_\_\_\_.

- August
   February
- March October

- Thanksgiving is in \_\_\_\_\_.
- October January
- $\odot$  November  $\bigcirc$  July

- Christmas is in \_\_\_\_\_.
- December October
- O March O August

English Style

| Make a             | sentence           | แต่งประโยค    |
|--------------------|--------------------|---------------|
| Example<br>January | He was born on .   | January 27th. |
| January            |                    |               |
| February           |                    |               |
| March              |                    |               |
| April              |                    |               |
| May                |                    |               |
|                    | English Style: Fun |               |
|                    | •                  | $\Delta$      |

#### Answer the questions ตอบคำถามให้ถูกต้อง

Labor Day is in \_\_\_\_\_. O May
September ○ November ○ April Halloween is in \_\_\_\_\_.

- August
   February
- O March October
- Thanksgiving is in \_\_\_\_\_.
- October January
- November O July

- Christmas is in \_\_\_\_\_.
- December O October
- March
   August
  - English Style