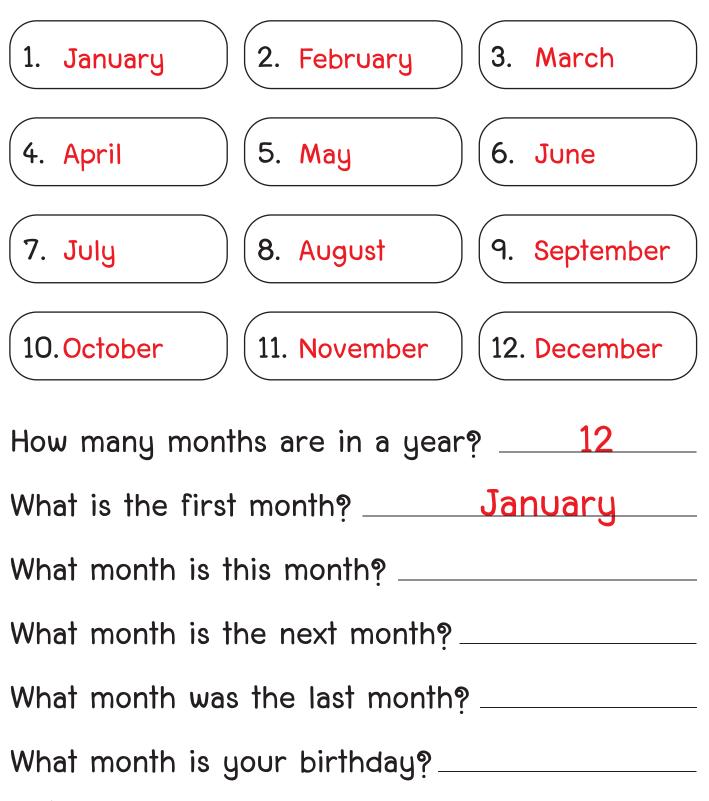

#### Write the months of the year in th correct order

How many months are in a year? \_\_\_\_\_\_ What is the first month? \_\_\_\_\_\_ What month is this month? \_\_\_\_\_\_ What month is the next month? \_\_\_\_\_\_ What month was the last month? \_\_\_\_\_\_ What month is your birthday? \_\_\_\_\_\_