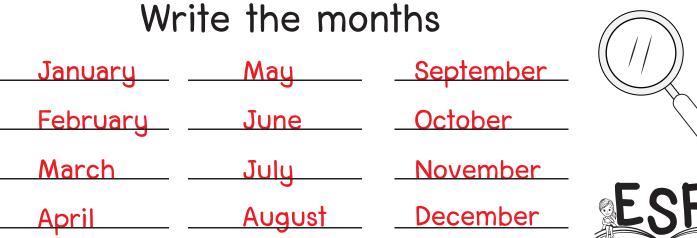

| July      | <u> </u>            |
| August    | <u> </u>            |
| September | <u>30 days</u>      |
| October   | <u> </u>            |
| November  | 30 days             |
| December  | <u> </u>            |
|           | English Style Fun   |

## Unscramble เขียนคำศัพท์ให้ถูกต้อง

| aJnauyr_    | January   |
|-------------|-----------|
| yeFrbrau _  | February  |
| ahcMr_      | March     |
| lriAp       | April     |
| a My        | May       |
| enuJ        | June      |
| yJul        | July      |
| uutAgs_     | August    |
| eetpSebrm _ | September |
| btoerOc _   | October   |
| eombNerv _  | November  |
| cemDrbee _  | December  |







#### Answer the questions ตอบคำถามให้ถูกต้อง

Write the months of the year in th correct order











## Word Search ด้นหาดำศัพท์





English Style Fun

### (Answer the questions ตอบคำถามให้ถูกต้อง)



| New | Year's | Day | is | in |  |
|-----|--------|-----|----|----|--|
|     |        | 0   |    |    |  |

- January O April
- O July O March



- Valentine's Day is in \_\_\_\_\_.
- June September
- February O May



What month is spring?

- O August
  O October
- 🔿 January 🛛 🗕 March



- Easter is in \_\_\_\_\_.
- 🔿 December 🛛 🗧 April
- O April O June

English Style

#### $ig( \mathsf{Answer \ the \ questions}$ ตอบคำถามให้ถูกต้องig)







500



Memorial Day is in \_\_\_\_\_.

May O March

#### Answer the questions ตอบคำถามให้ถูกต้อง



Labor Day is in \_\_\_\_\_. O May
September ○ November ○ April Halloween is in \_\_\_\_\_.

- August
   February
- O March October
- Thanksgiving is in \_\_\_\_\_.
- October January