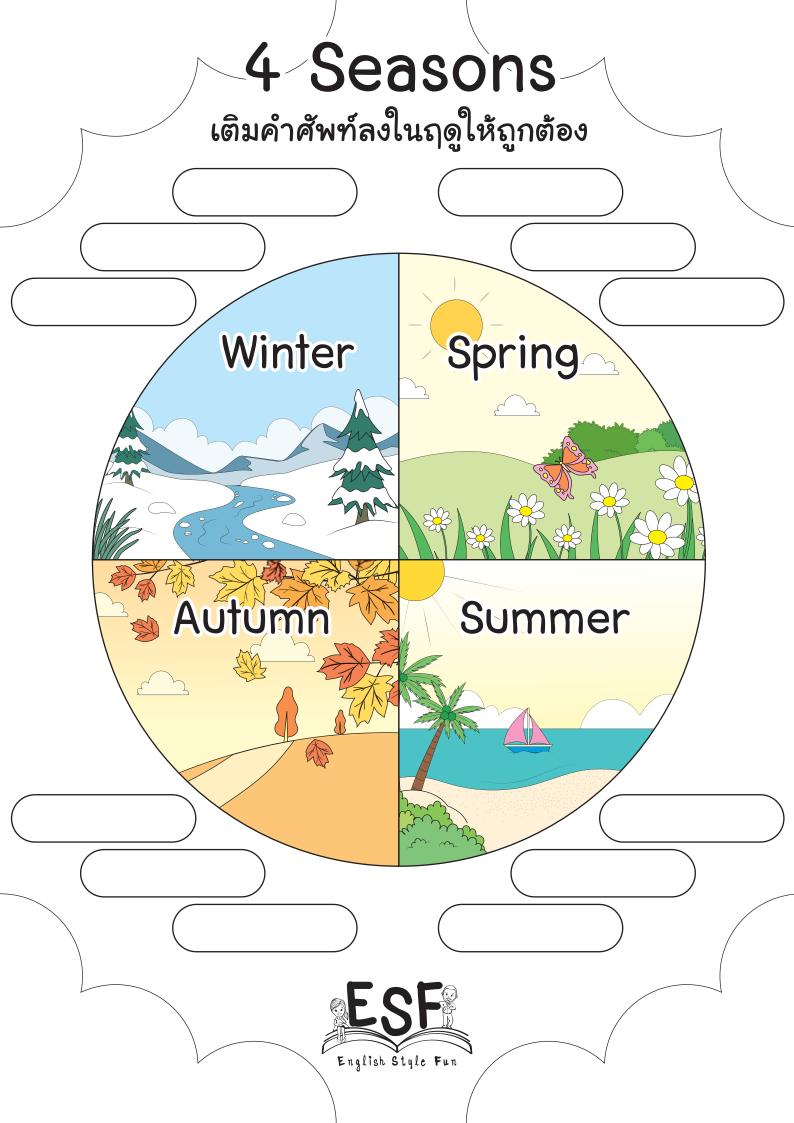

#### Write the months of the year in th correct order

How many months are in a year? \_\_\_\_\_\_ What is the first month? \_\_\_\_\_\_ What month is this month? \_\_\_\_\_\_ What month is the next month? \_\_\_\_\_\_ What month was the last month? \_\_\_\_\_\_ What month is your birthday? \_\_\_\_\_\_

#### Answer the questions ตอบคำถามให้ถูกต้อง

Write the months of the year in th correct order