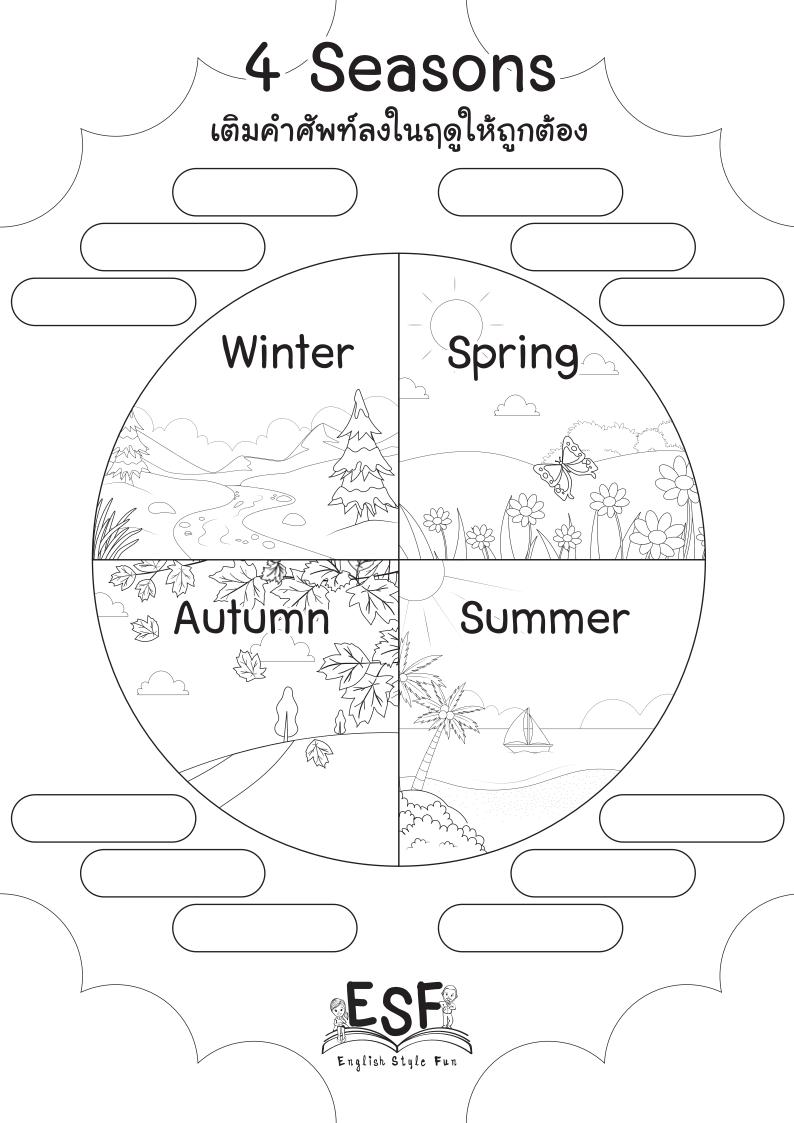

นแต่ละเดือนให้ถูกต้อง

|           | ESF DUUU |   |
|-----------|----------|---|
| December  |          |   |
| November  |          | - |
| October   |          | - |
| September |          | - |
| August    |          | - |
| July      |          | - |
| June      |          | - |
| May       |          | - |
| April     |          | - |
| March     |          | - |
| February  |          | - |
| January   |          | - |











#### Answer the questions ตอบคำถามให้ถูกต้อง

#### Write the months of the year in th correct order



How many months are in a year? \_\_\_\_\_\_ What is the first month? \_\_\_\_\_\_ What month is this month? \_\_\_\_\_\_ What month is the next month? \_\_\_\_\_\_ What month was the last month? \_\_\_\_\_\_ What month is your birthday? \_\_\_\_\_\_









## Word Search ด้นหาคำศัพท์

| ( |   |   |   |   |   |   |   |   |   |   |   |   |   | $\overline{}$ |
|---|---|---|---|---|---|---|---|---|---|---|---|---|---|---------------|
| Q | W | X | D | Ε | Μ | Y | Α | Ρ | D | Т | L | X | Ρ | J             |
| Q | К | Μ | В | Y | R | Α | Ρ | U | L | S | F | J | Ζ | G             |
| N | S | Μ | Y | Α | J | Q | R | S | I | U | W | н | Ζ | F             |
| S | L | К | U | L | W | Ο | I | С | Ρ | G | н | Y | В | N             |
| В | S | Ν | Ζ | Y | U | Ν | L | к | н | U | Μ | L | I | υ             |
| Q | Α | Ν | I | Α | X | J | Ο | V | Q | Α | Μ | Α | R | к             |
| J | К | V | R | Α | J | I | S | V | Y | Y | Ρ | Ε | F | D             |
| G | К | Т | S | Ν | D | L | J | Т | Ε | Н | В | Ρ | G | E             |
|   | D | F | Ε | В | R | U |