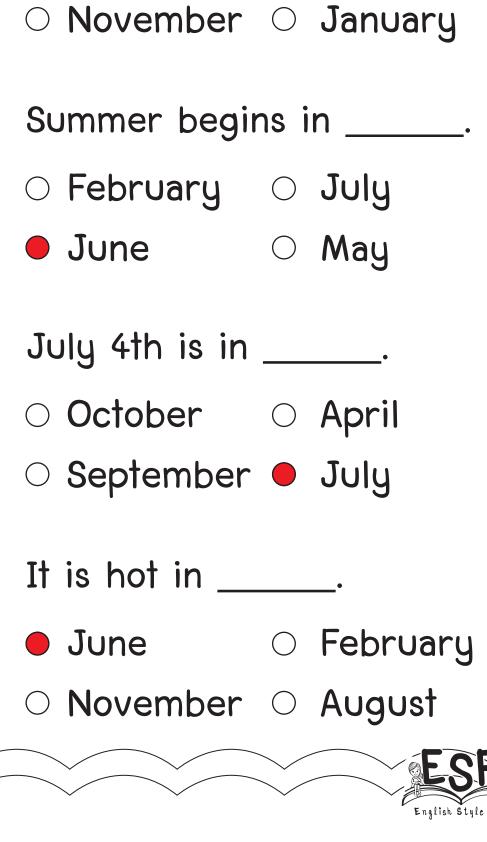

### $ig( \mathsf{Answer \ the \ questions}$ ตอบคำถามให้ถูกต้อง ig)

W

0

| Memorial Day   | is         | in       |
|----------------|------------|----------|
| O May          | $\bigcirc$ | March    |
| O November     | $\bigcirc$ | January  |
| Summer begi    | ns i       | n        |
| O February     | $\bigcirc$ | July     |
| ⊖ June         | $\bigcirc$ | May      |
| July 4th is in |            | •        |
| ○ October      | $\bigcirc$ | April    |
| ○ September    | $\bigcirc$ | July     |
| It is hot in   |            | •        |
| ⊖ June         | $\bigcirc$ | February |
| O November     | $\bigcirc$ | August   |

#### $ig( \mathsf{Answer \ the \ questions}$ ตอบคำถามให้ถูกต้องig)

500

Memorial Day is in \_\_\_\_\_.

May O March