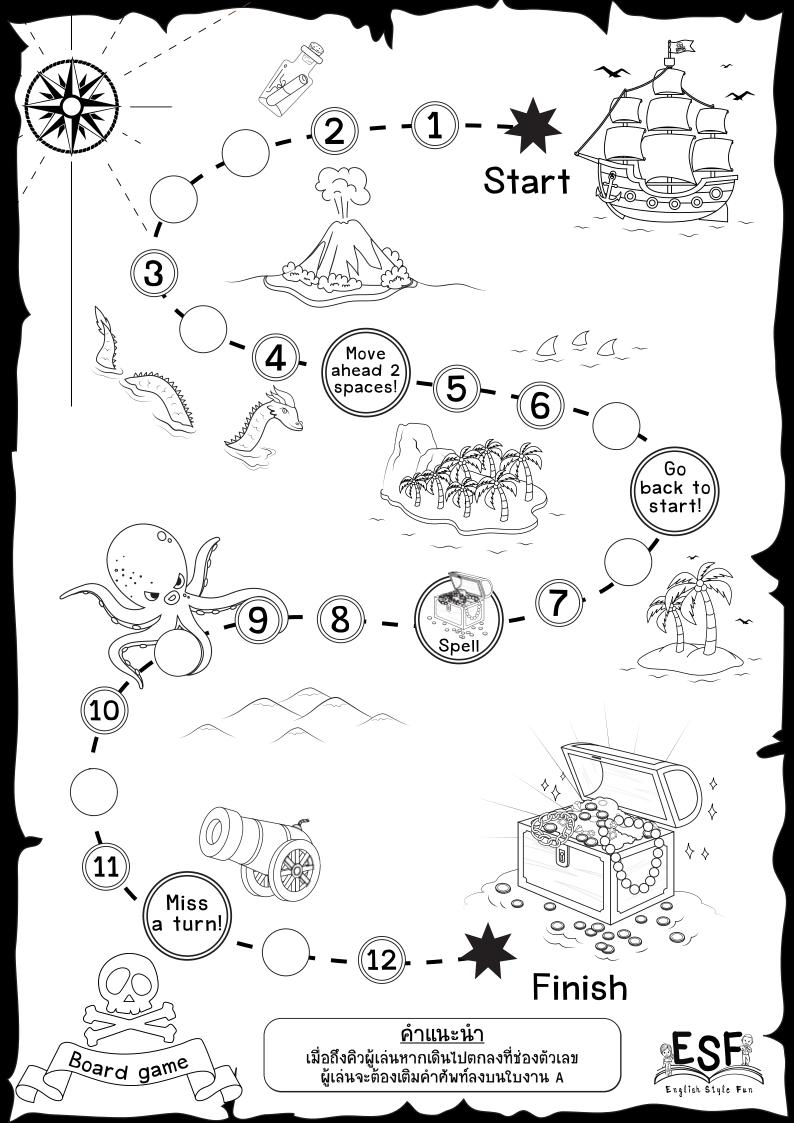

## ใบงาน A

1.

2.\_\_\_\_

3.\_\_\_\_

4.\_\_\_\_

5.\_\_\_\_\_

6.\_\_\_\_

9

10.\_\_\_\_\_

11.

12.\_\_\_\_\_

8.\_\_\_\_\_

ทากาจ

ทากาจ

## ใบงาน A

8.\_\_\_\_\_

10.\_\_\_\_\_

#### ใบงาน A

1. **Ship** 

2. <u>Map</u>

3. Cannon

4. Parrot

5. Island

6. Telescope

7. Pirate

8. Treasure

**Sword** 

Compass

11. <u>Gems</u>

12. Flag