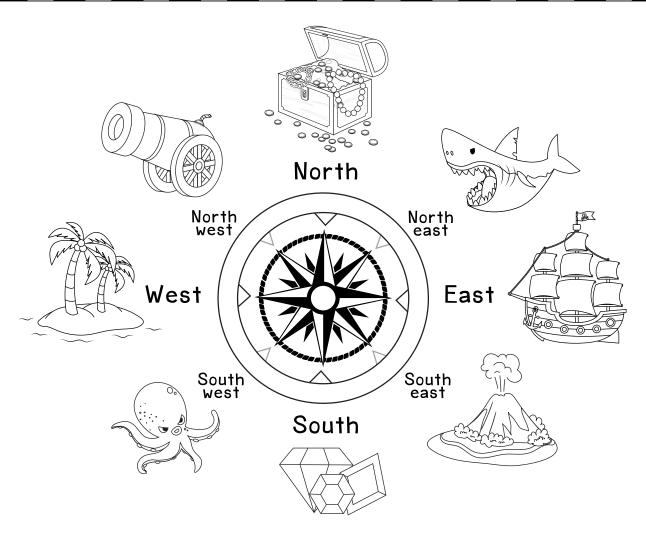

#### Write the correct answer เติมคำตอบให้ถูกต้อง

Is the pirate ship to the west or to the East?

What direction should you sail to reach the island?

If you don't like sharks, which direction should you avoid?

Will you find the gems to the south or to the west?

Will you find treasure to the north or to the southeast?

What is the direction of the volcano?

Will you find the cannon to the northwest or to the south?

Where does the octopus live?