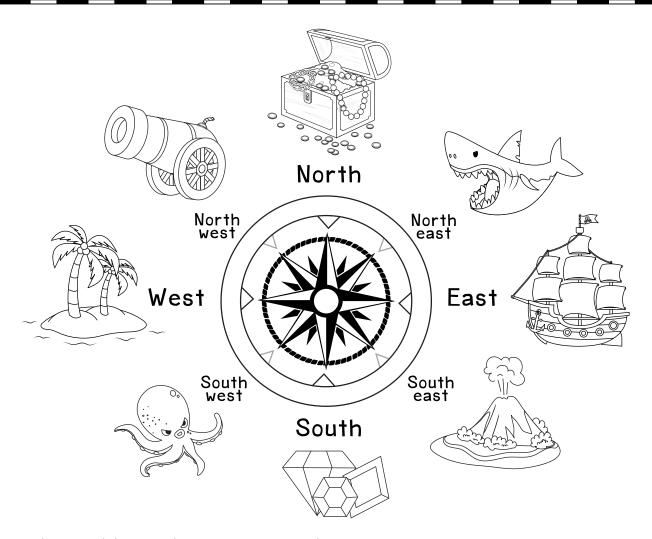

#### Write the correct answer เติมคำตอบให้ถูกต้อง

Is the pirate ship to the west or to the East?

What direction should you sail to reach the island?

If you don't like sharks, which direction should you avoid?

Will you find the gems to the south or to the west?

Will you find treasure to the north or to the southeast?

What is the direction of the volcano?

Will you find the cannon to the northwest or to the south?

Where does the octopus live?