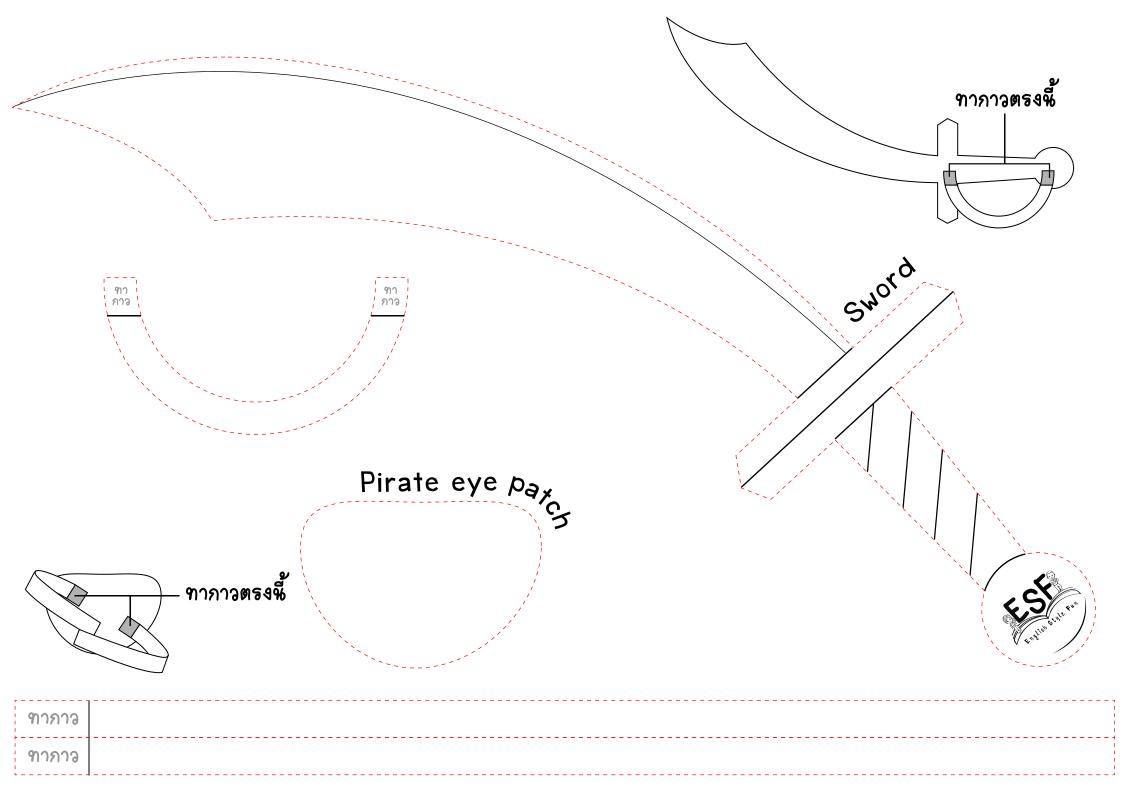

# ทากาจ ทากาจ ทาภาวด้าหล่าง เพื่อติดภับเรือ ลากาอ N Ship ทากาว 3 ลากาอ



Flag

## < คำศัพท์ >





























#### Write the correct answer เติมคำตอบให้ถูกต้อง



Is the pirate ship to the west or to the East?

What direction should you sail to reach the island?

If you don't like sharks, which direction should you avoid?

Will you find the gems to the south or to the west?

Will you find treasure to the north or to the southeast?

What is the direction of the volcano?

Will you find the cannon to the northwest or to the south?

Where does the octopus live?





## ใบงาน A





1.



2.\_\_\_\_



3.\_\_\_\_



4.\_\_\_\_



5.\_\_\_\_\_



6.\_\_\_\_





9



10.\_\_\_\_\_



11.



12.\_\_\_\_\_

8.\_\_\_\_\_



ทากาจ

ทากาจ















## ใบงาน A

















8.\