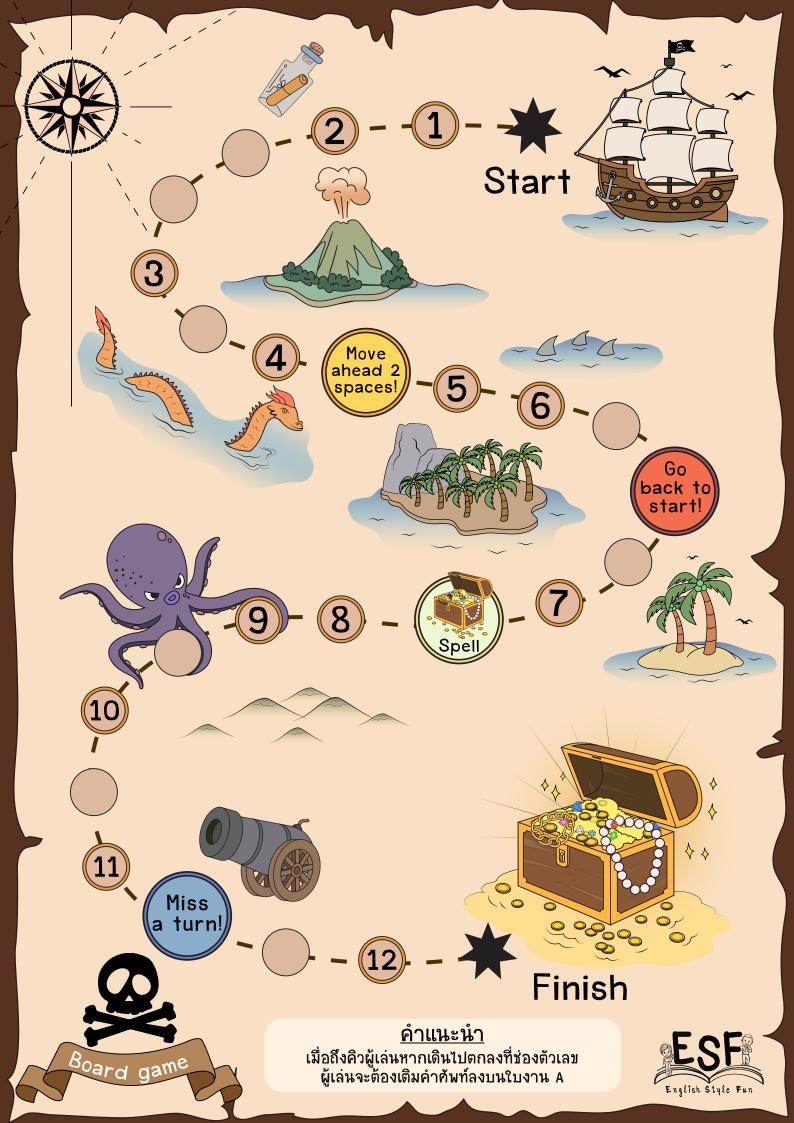

#### Write the correct answer เติมคำตอบให้ถูกต้อง

Is the pirate ship to the west or to the East?

What direction should you sail to reach the island?

If you don't like sharks, which direction should you avoid?

Will you find the gems to the south or to the west?

Will you find treasure to the north or to the southeast?

What is the direction of the volcano?

Will you find the cannon to the northwest or to the south?

Where does the octopus live?

## ใบงาน A

1.

2.\_\_\_\_

3.\_\_\_\_

4.\_\_\_\_

5.\_\_\_\_\_

6.\_\_\_\_

9

10.\_\_\_\_\_

11.

12.\_\_\_\_\_

8.\_\_\_\_\_

ทากาจ

ทากาจ

## ใบงาน A

8.\_\_\_\_\_

10.\_\_\_\_\_

#### ใบงาน A

1. **Ship** 

2. <u>Map</u>

3. Cannon

4. Parrot

5. Island

6. Telescope

7. Pirate

8. Treasure

**Sword** 

Compass

11. <u>Gems</u>

12. Flag