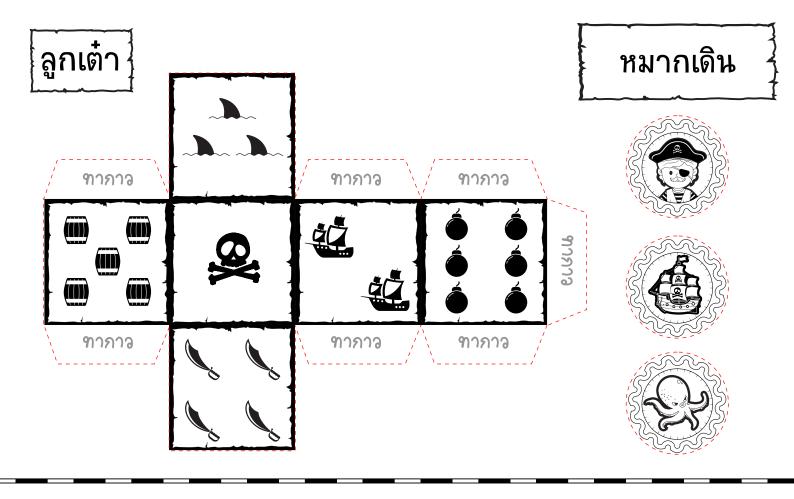

# ทากาจ ทากาจ ทาภาวด้าหล่าง เพื่อติดภับเรือ ลากาอ N Ship ทากาว 3 ลากาอ



Flag

## < คำศัพท์ >





























#### Write the correct answer เติมคำตอบให้ถูกต้อง



Is the pirate ship to the west or to the East?

What direction should you sail to reach the island?

If you don't like sharks, which direction should you avoid?

Will you find the gems to the south or to the west?

Will you find treasure to the north or to the southeast?

What is the direction of the volcano?

Will you find the cannon to the northwest or to the south?

Where does the octopus live?





## ใบงาน A





1.



2.\_\_\_\_



3.\_\_\_\_



4.\_\_\_\_



5.\_\_\_\_\_



6.\_\_\_\_





9



10.\_\_\_\_\_



11.



12.\_\_\_\_\_

8.\_\_\_\_\_



ทากาจ

ทากาจ















## ใบงาน A

















8.\_\_\_\_\_





10.\_\_\_\_\_





#### Write the correct answer เติมคำตอบให้ถูกต้อง







#### ใบงาน A





1. **Ship** 



2. <u>Map</u>



3. Cannon



4. Parrot



5. Island



6. Telescope



7. Pirate



8. Treasure



**Sword** 

Compass



11. <u>Gems</u>



12. Flag