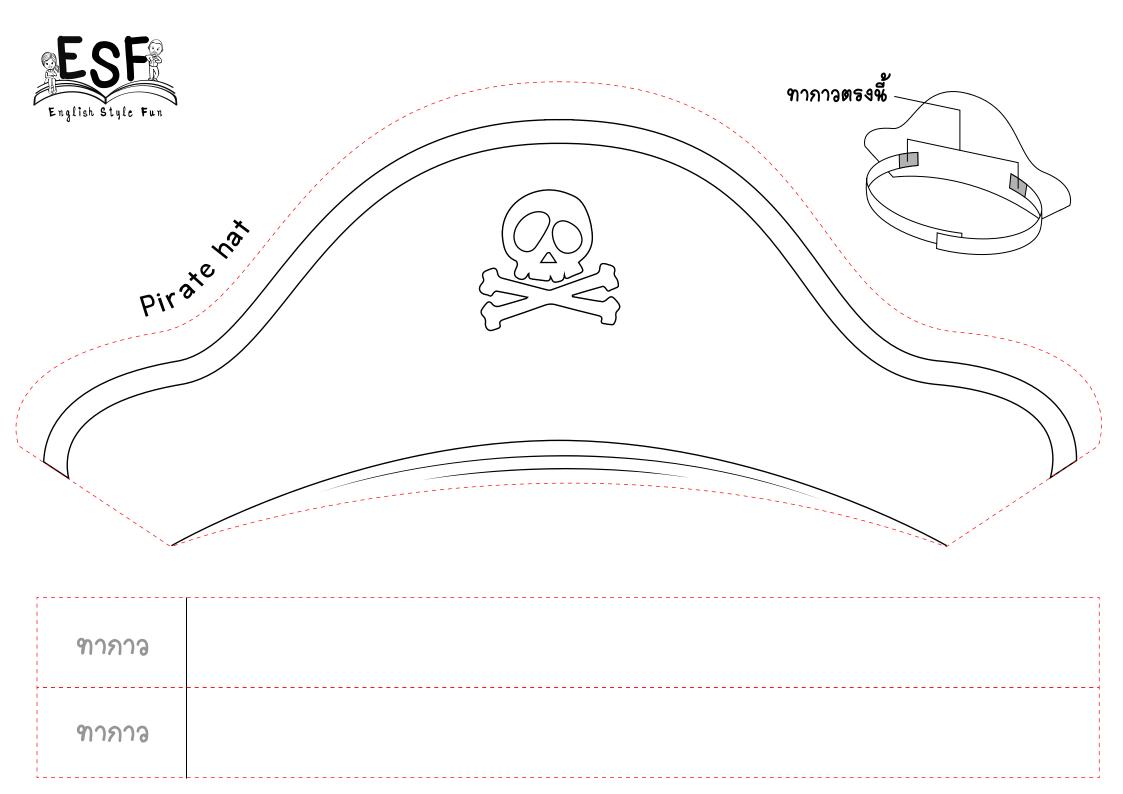

# ทากาจ ทากาจ ทาภาวด้าหล่าง เพื่อติดภับเรือ ลากาอ N Ship ทากาว 3 ลากาอ



Flag

## < คำศัพท์ >





























#### Write the correct answer เติมคำตอบให้ถูกต้อง



Is the pirate ship to the west or to the East?

What direction should you sail to reach the island?

If you don't like sharks, which direction should you avoid?

Will you find the gems to the south or to the west?

Will you find treasure to the north or to the southeast?

What is the direction of the volcano?

Will you find the cannon to the northwest or to the south?

Where does the octopus live?





## ใบงาน A





1.



2.\_\_\_\_



3.\_\_\_\_



4.\_\_\_\_



5.\_\_\_\_\_



6.\_\_\_\_





9



10.\_\_\_\_\_



11.



12.\_\_\_\_\_

8.\_\_\_\_\_



ทากาจ

ทากาจ















## ใบงาน A

















8