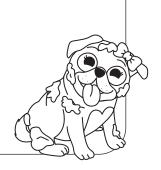

### Bucky and the Cub

# Bucky and the Cub

1) Who is Bucky's friend?

b) slug

2) What was on Bucky?

a) slug

b) Cub

c) shrub

d) cup

3) What did they put the slug in?

a) shrub

b) hug

c) Cub

d) cup

4) What did they put the slug on?

a) Cub

b) shrub

c) cup

d) hug

# Bucky and the Cub

Slug

Cup

Shrub

Hug