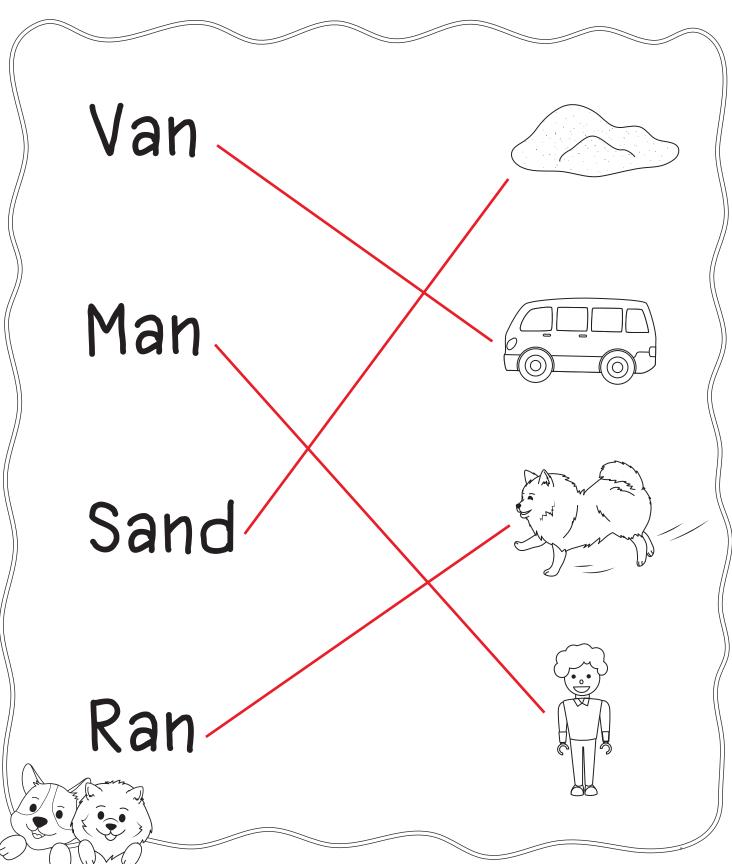

at

b) dog

c) Abby

d))hat



- 3) What is the cat's name?
  - a) nap

(b))Abby

c) Adam

d) play



- 4) What did they eat?
  - a) hat

b) nap

(c))snack

d) Adam





# Adam and Abby









# Adam and the lamb



- I) What does Adam want to eat?
  - a) lamb

b) mat

c))jam

d) Adam



a) jam

(b))mom

c) mat

d) lamb



- 3) Adam waits with a \_\_\_\_\_?
  - a) mom

b) jam

c) lamb

d) ate



- 4) What did they sit on?
  - a) jam

b) eat

c) apple

d))mat





# Adam and the lamb









### Adam and Jan 🐯



- 1) Who did Adam want to play with?
  - a) van

b) man

(c))Jan

d) sand



a) Adam

(b)) van

c) man

d) an



3) What did they put in the van?

a) Jan

b) Adam

(c)man

d) van



4) What did they play with outside?

a) ran

b) man

(c))sand

d) van







# Adam and Jan 🐯









### Adam and Ants



- 1) What did Adam see?
  - a) Adam

b) ants

c) dad

d) ham



a) ham

b) dad

c) sad

d) Adam



a) fat

b))dad

c) glad

d) ham



- 4) After the ants eat they are \_\_\_\_?
  - a) sad

b) fat

c) two

d) ham







# Adam and Ants









# Adam and the bag



- I) What does Adam have?
  - a) back

(b))bag

c) snag

d) chat



- 2) Who did Adam call?
  - a) chat

b) bag

(c))Lab

d) snag



- 3) Where did Adam put the bag?
  - a) Lab

(b))back

c) snag

d) chat



- 4) How does Adam feel?
  - a) back

b) snag

c) chat

d) mad





# Adam and the bag









#### Ellie and Ben ( )



- 1) Where does Ellie live?
  - a) net

b) Ben

(c))pen

d) wet



- 2) What is Ellie?
  - a) Ben

b) wet

c) ten

d)hen



- 3) Ellie's friend is?
  - a) Ben

b) ten

c) wet

d