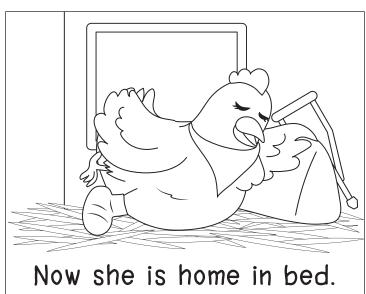

### Ellie and her hurt leg

- I) Who fell?
  - a) wet

(b))Ellie

c) vet

d) bed

- 2) Ellie hurt her \_\_\_\_\_.
  - a) vet

b) wet

c) rest

d))leg

- 3) The vet said to \_\_\_\_\_.
  - a) Ellie

b) rest

c) vet

d) bed

- 4) Where did she rest?
  - (a))bed

b) fell

c) vet

d) leg

# Ellie and her hurt leg