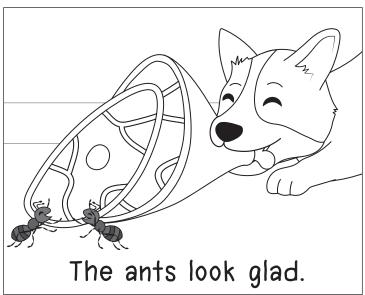

### Adam and Ants

Adam sees two ants.

#### Adam and Ants

- 1) What did Adam see?
  - a) Adam

b) ants

c) dad

d) ham

a) ham

b) dad

c) sad

d) Adam

a) fat

b) dad

c) glad

d) ham

4) After the ants eat they are \_\_\_\_?

a) sad

b) fat