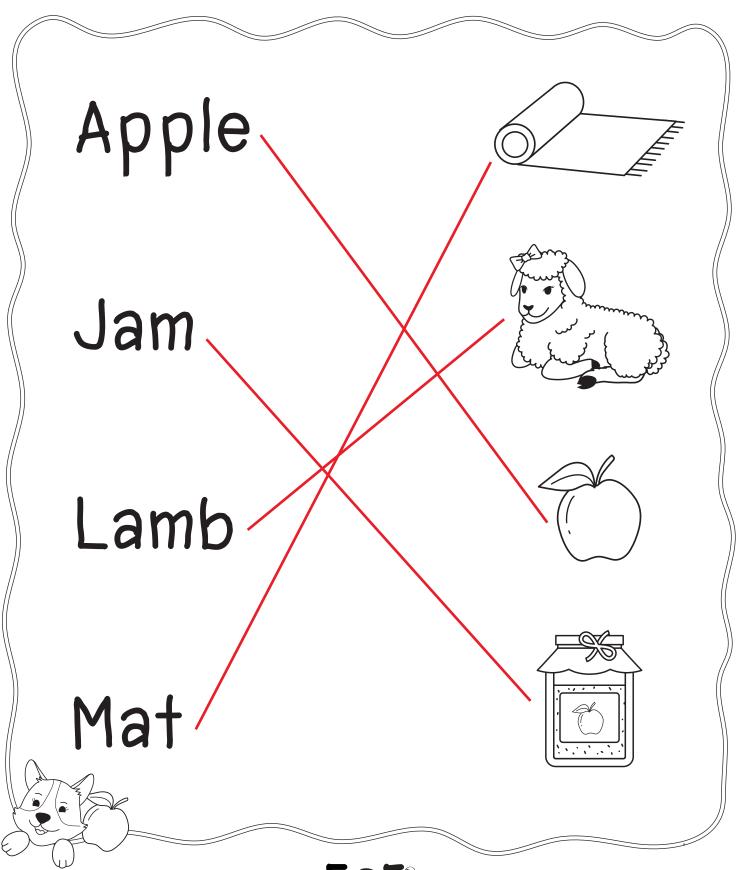

rst?
  - a) plum

b) nut

c) bun

d) crumb



- 4) What does she eat third?
  - a) plum

b) nut

c) bun

d) crumb





# Bucky and the Food



# Jug



Nut



Bun



Crumb









## Adam and Abby



- 1) What is the dog's name?
  - a) Abby

b) cat

c) nap

d) Adam



- 2) What does the dog have?
  - a) cat

b) dog

c) Abby

d))hat



- 3) What is the cat's name?
  - a) nap

(b))Abby

c) Adam

d) play



- 4) What did they eat?
  - a) hat

b) nap

(c))snack

d) Adam





# Adam and Abby









# Adam and the lamb



- I) What does Adam want to eat?
  - a) lamb

b) mat

c))jam

d) Adam



a) jam

(b))mom

c) mat

d) lamb



- 3) Adam waits with a \_\_\_\_\_?
  - a) mom

b) jam

c) lamb

d) ate



- 4) What did they sit on?
  - a) jam

b) eat

c) apple

d))mat





# Adam and the lamb









### Adam and Jan 🐯



- 1) Who did Adam want to play with?
  - a) van

b) man

(c))Jan

d) sand



a) Adam

(b)) van

c) man

d) an



3) What did they put in the van?

a) Jan

b) Adam

(c)man

d) van



4) What did they play with outside?

a) ran

b) man

(c))sand

d) van







# Adam and Jan 🐯









### Adam and Ants



- 1) What did Adam see?
  - a) Adam

b) ants

c) dad

d) ham



a) ham

b) dad

c) sad

d) Adam



a) fat

b))dad

c) glad

d) ham



- 4) After the ants eat they are \_\_\_\_?
  - a) sad

b) fat

c) two

d) ham







# Adam and Ants









# Adam and the bag



- I) What does Adam have?
  - a) back

(b))bag

c) snag

d) chat



- 2) Who did Adam call?
  - a) chat

b) bag

(c))Lab

d) snag



- 3) Where did Adam put the bag?
  - a) Lab

(b))back

c) snag

d)