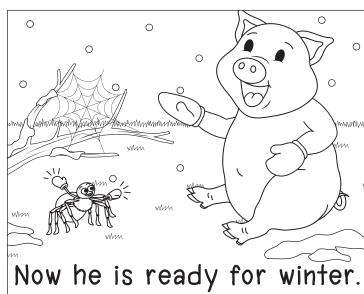

### Itsy and Bill

- I) Who is Itsy's friend?
  - a) Itsy

b) gift

c) Bill

d) mittens

- 2) What did Bill give Itsy?
  - a) Bill

b))gift

c) winter

d) rips

- 3) What is Bill?
  - a))pig

b) mittens

c) winter

d) spider

- 4) What was the gift?
  - a) Bill

b) Itsy

c) big

d) mittens

# Itsy and Bill

d))rock

c) hot