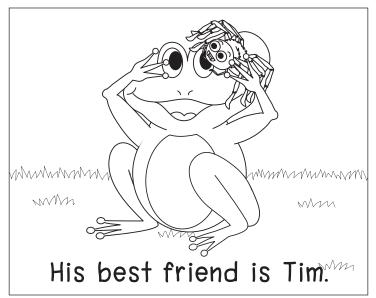

#### Itsy and Tim

#### Itsy and Tim

- 1) What is the spiders name?
  - a) twig

b) Itsy

c) live

mammam/mapmam/mmmm

hwhalanamana <del>aasaan malaalaanamana</del>

d) Tim

a) yes

b) no

- 3) Where does Itsy live?
  - a) big

b) twig

c) swim

d) little

b) little

c) Itsy

d) swim

### Itsy and Tim