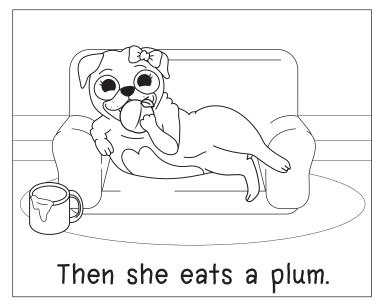

#### Bucky and the Food

- 1) What does Bucky see?
  - a) mug

(b))jug

c) plum

d) nut

- 2) What does she eat second?
  - a) plum

(b))nut

c) bun

d) crumb

- 3) What does she eat first?
  - a) plum

b) nut

c) bun

d) crumb

- 4) What does she eat third?
  - a) plum

b) nut

(c))bun

d) crumb