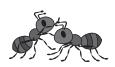

### Adam and Ants

Adam sees two ants.

#### Adam and Ants

- 1) What did Adam see?
  - a) Adam

b) ants

c) dad

d) ham

a) ham

b) dad

c) sad

d) Adam

a) fat

b) dad

c) glad

d) ham

4) After the ants eat they are \_\_\_\_?

a) sad

b) fat

c) two

## Adam and Ants

### Ants

Ham

Dad

Fat

### Adam and Ants

- 1) What did Adam see?
  - a) Adam

b) ants

c) dad

d) ham

a) ham

b) dad

c) sad

d) Adam

a) fat

b))dad

c) glad

d) ham

- 4) After the ants eat they are \_\_\_\_?
  - a) sad

b) fat

c) two

d) ham

# Adam and Ants