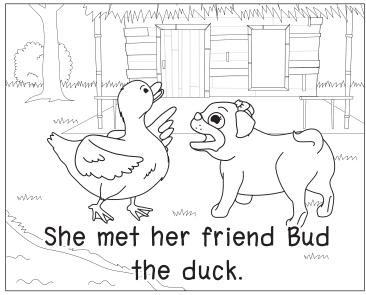

### Bucky and Bud 2

### Bucky and Bud

a) bus

b) drum

c) hum

d) hut

3) What did Bud do?

a) bus

b) sun

c) hum

d) duck

4) What did Bucky play?

a) drum

b) Bud

c) sun

d) hut

## Bucky and Bud 2