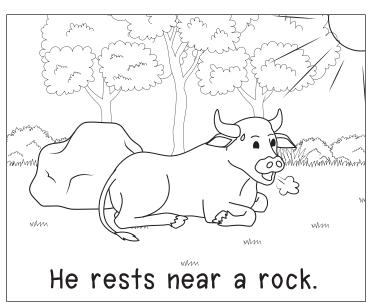

#### Itsy and Jim



- I) Who is Itsy's friend?
  - a) twin

b) Jim

c) slim

d) hiss



- 2) What is shiny?
  - a) hiss

b) Itsy

c) slim

MMMMMMMM

d) skin



- 3) What did Itsy do on Jim's tail?
  - a) twin

b) slim

c) sit

d) Jim



- 4) What sound did Jim give?
  - a) twin

b) hiss

c) Itsy

d) skin





### Itsy and Jim



Jim

Twin

Slim

Hiss













## Itsy and Bill



















- I) Who is Itsy's friend?
  - a) Itsy

b) gift

c) Bill

d) mittens



- 2) What did Bill give Itsy?
  - a) Bill

b) gift

c) winter

d) rips



- 3) What is Bill?
  - a) pig

b) mittens

c) winter

d) spider



- 4) What was the gift?
  - a) Bill

b) Itsy

c) big

d) mittens





MMMMMMMMMM



## Itsy and Bill



Bill

Gift

Mittens

Winter













# Tommy the ox



















www.manama.jog

b) ox

rock

d) on



2) What does he do in the morning?

a) rock

b) hot

c) jog

d) Tommy



3) After jogging Tommy is \_\_\_\_\_.

a) hot

b) rock

c) jog

d) on



4) Where does Tommy rest near?

mmma) jog

b) ox

c) hot

d) rock







Jog

Hot

Rock











www.esfworksheets.com

© 2020 All Right Reserved



### Tommy and the fishing rod















He finds a big green frog.



### Tommy and fishing rod

- 1) What did Tommy find?

b) box

pond

d) rod



- 2) Who did he ask to go fishing?
  - a) box

b) Tommy

c) mom

d) frog



- 3) Where did Tommy go?
  - a) rod

b) pond

c) box

d) frog



- 4) What was green?
  - a) Tommy

b) rod

c) mom

d) frog



www.esfworksheets.com © 2020 All Right Reserved



### Tommy and fishing rod

### Fishing rod



Tack