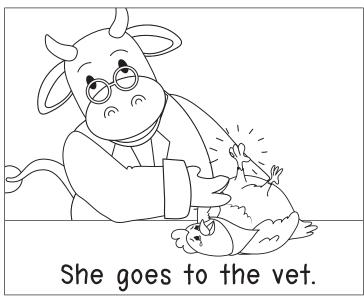

### Ellie and her hurt leg

- I) Who fell?
  - a) wet

(b))Ellie

c) vet

d) bed

- 2) Ellie hurt her \_\_\_\_\_.
  - a) vet

b) wet

c) rest

d))leg

- 3) The vet said to \_\_\_\_\_.
  - a) Ellie

b) rest

c) vet

d) bed

- 4) Where did she rest?
  - (a))bed

b) fell

c) vet

d) leg

# Ellie and her hurt leg