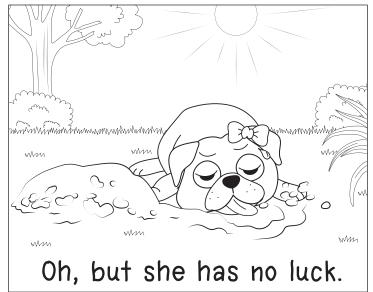

#### Bucky and the bug

- 1) Where did Bucky look?
- www.almsun

b) bug

c) dug

(d))up

- 2) What was bright?
  - a) luck

(b))sun

c) bug

d) up

- 3) What did she do to the ground?
  - (a))dug

b) sun

c) luck

d) tug

- 4) What does Bucky want to play with?
  - a) sun

b) Bucky

(c))bug

d) luck

#### Bucky and the bug 🖄