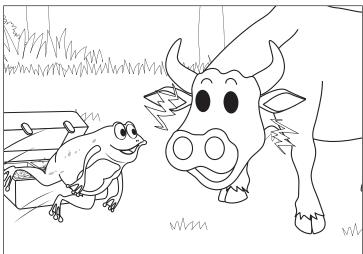

### Tommy and the fishing rod

He finds a big green frog.

### Tommy and fishing rod

- 1) What did Tommy find?

b) box

pond

d) rod

- 2) Who did he ask to go fishing?
  - a) box

b) Tommy

c) mom

d) frog

- 3) Where did Tommy go?
  - a) rod

b) pond

c) box

d) frog

- 4) What was green?
  - a) Tommy

b) rod

c) mom

d) frog

www.esfworksheets.com © 2020 All Right Reserved

### Tommy and fishing rod

### Fishing rod

Tackle box

Frog

Pond

English Style Farang
www.esfworksheets.com
© 2020 All Right Reserved