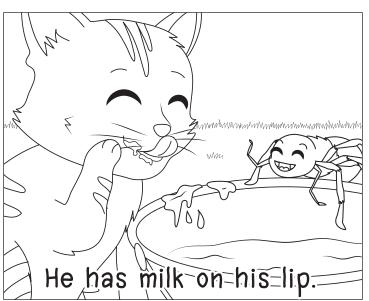

d) tree

4) What did the kitten do with the milk?

a) lip

b) Itsy

c) kitten

d))sip