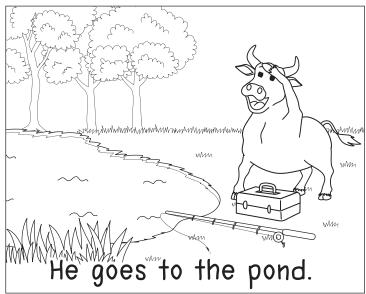

### Tommy and the fishing rod

He finds a big green frog.

### Tommy and fishing rod

- 1) What did Tommy find?

b) box

pond

d) rod

- 2) Who did he ask to go fishing?
  - a) box

b) Tommy

c) mom

d) frog

- 3) Where did Tommy go?
  - a) rod

b) pond

c) box

d) frog

- 4) What was green?
  - a) Tommy

b) rod

c) mom

d) frog

www.esfworksheets.com © 2020 All Right Reserved

### Tommy and fishing rod

### Fishing rod

Tackle box

Frog

Pond

English Style Farang
www.esfworksheets.com
© 2020 All Right Reserved