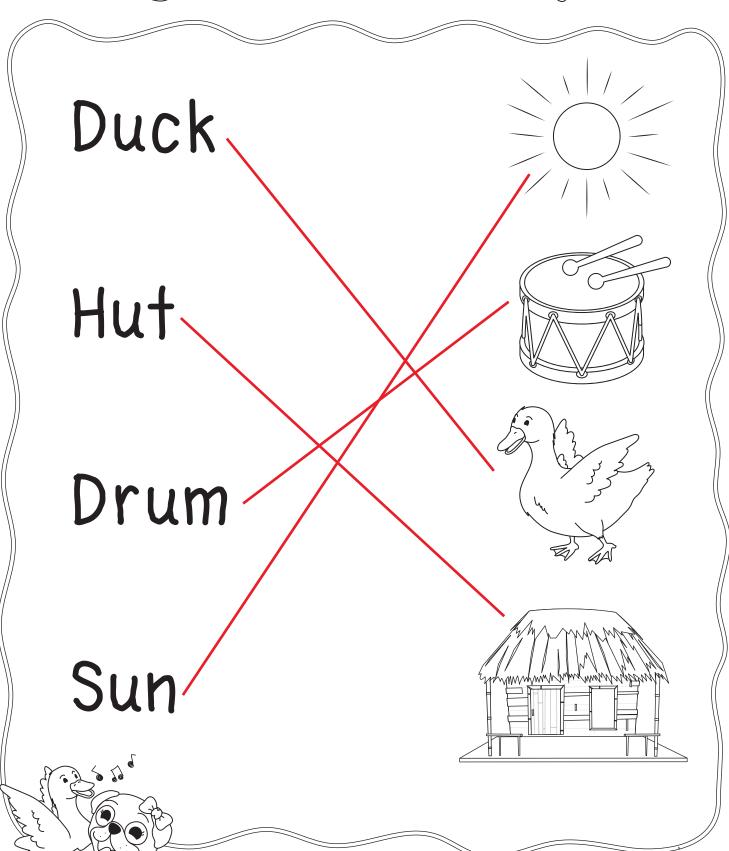

### Bucky and Bud 2

### Bucky and Bud

a) bus

b) drum

c) hum

d) hut

3) What did Bud do?

a) bus

b) sun

c) hum

d) duck

4) What did Bucky play?

a) drum

b) Bud

c) sun

d) hut

## Bucky and Bud 2

### Duck

Hut

Drum

Sun

www.esfworksheets.com © 2020 All Right Reserved