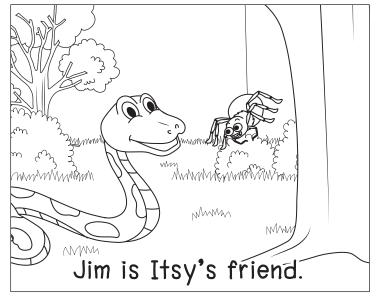

## Itsy and Jim

#### Itsy and Jim

- I) Who is Itsy's friend?
  - a) twin

b) Jim

c) slim

d) hiss

- 2) What is shiny?
  - a) hiss

b) Itsy

c) slim

### Itsy and Jim

Jim

Twin

Slim

Hiss