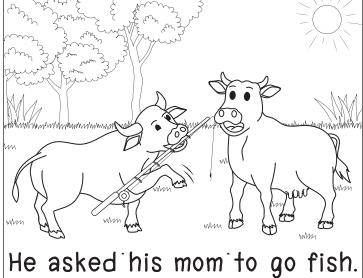

### Tommy and fishing rod

- 1) What did Tommy find?

b) box

pond

d) rod

- 2) Who did he ask to go fishing?
  - a) box

b) Tommy

c) mom

d) frog

- 3) Where did Tommy go?
  - a) rod

b) pond

c) box

d) frog

- 4) What was green?
  - a) Tommy

b) rod

c) mom

d) frog

www.esfworksheets.com © 2020 All Right Reserved