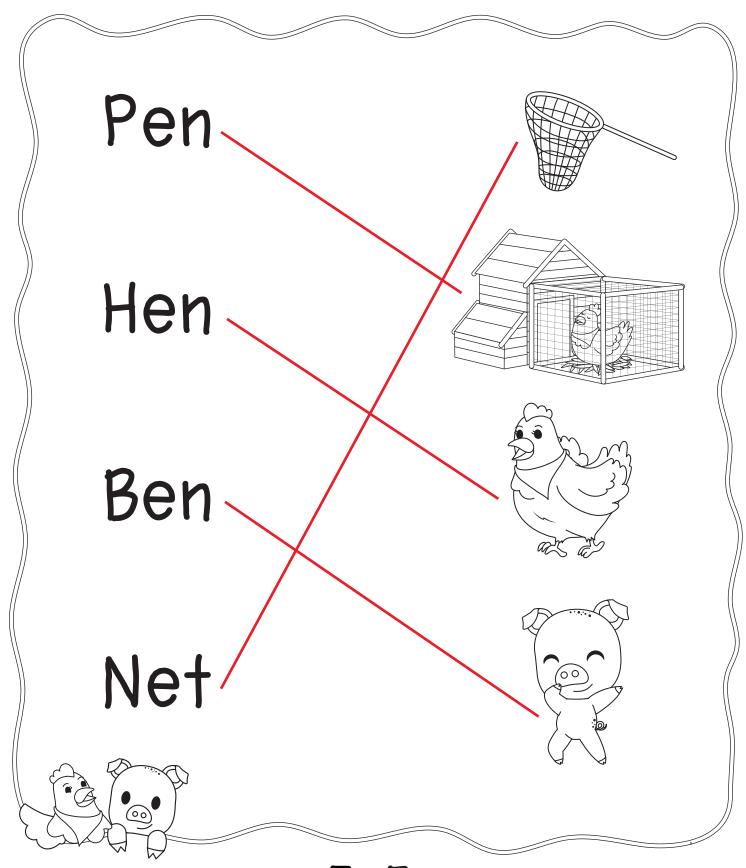

#### Ellie and Ben ( )

#### Ellie and Ben ( )

- 1) Where does Ellie live?
  - a) net

b) Ben

c) pen

d) wet

- 2) What is Ellie?
  - a) Ben

b) wet

c) ten

d) hen

- 3) Ellie's friend is?
  - a) Ben

b) ten

c) wet

d) net

- 4) What did they find?
  - a) Ben

b) net

c) Ellie

d) wet

## Ellie and Ben 🐷

Pen

Hen

Ben

Net