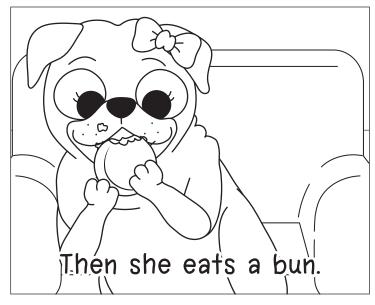

#### Bucky and the Food

- 1) What does Bucky see?
  - a) mug

(b))jug

c) plum

d) nut

- 2) What does she eat second?
  - a) plum

(b))nut

c) bun

d) crumb

- 3) What does she eat first?
  - a) plum

b) nut

c) bun

d) crumb

- 4) What does she eat third?
  - a) plum

b) nut

(c))bun

d) crumb