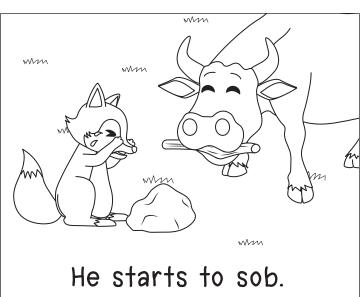

### Tommy and the fox <

- 1) What was behind the bush?
  - a) Tommy
- (b))fox

c) rock

d) hop

- 2) Who sees the fox?
  - a) rock

b) sob

(E) Tommy

d) fox

- 3) What did the fox trip on?
  - (a))rock°-

b) Tommy

d) hop

- 4) What does the fox do in the end?
  - a) rock

b))sob

c) Tommy

d) toss

# Tommy and the fox

www.esfworksheets.com © 2020 All Right Reserved