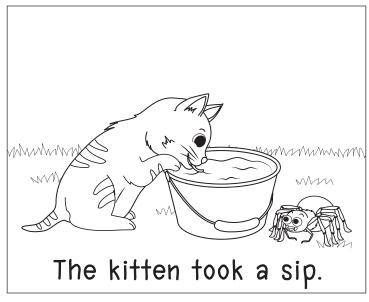

(a))sit

b) lip

c) milk

d) him

3) What did Itsy give the kitten?

a) lip

(b))milk

c) sip

d) tree

4) What did the kitten do with the milk?

a) lip

b) Itsy

c) kitten

d))sip