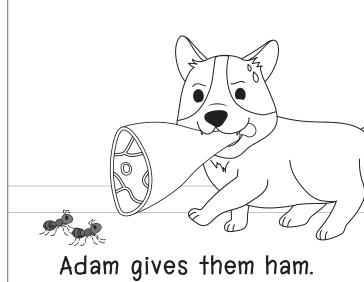

nt to eat?
  - a) lamb

b) mat

c) jam

d) Adam



a) jam

b) mom

c) mat

d) lamb



- 3) Adam waits with a \_\_\_\_?
  - a) mom

b) jam

c) lamb

d) ate



- 4) What did they sit on?
  - a) jam

b) eat

c) apple

d) mat





### $\overset{\bullet}{\swarrow}$ Adam and the lamb $\overset{\circ}{Q}$



# Apple



Jam



Lamb



Mat







### Adam and the lamb

















## Adam and Jan 🐯

















#### Adam and Jan 🤃



- 1) Who did Adam want to play with?
  - a) van

b) man

c) Jan

d) sand



a) Adam

b) van

c) man

d) an



3) What did they put in the van?

a) Jan

b) Adam

c) man

d) van



4) What did they play with outside?

a) ran

b) man

c) sand

d) van





## Adam and Jan ( )



### Van



Man



Sand



Ran









### Adam and Ants





Adam sees two ants.















#### Adam and Ants



- 1) What did Adam see?
  - a) Adam

b) ants

c) dad

d) ham



a) ham

b) dad

c) sad

d) Adam



a) fat

b) dad

c) glad

d) ham



4) After the ants eat they are \_\_\_\_?

a) sad

b) fat

c) two







## Adam and Ants



### Ants



Ham



Dad



Fat







### Adam and the bag

















### Adam and the bag



- I) What does Adam have?
  - a) back

b) bag

c) snag

d) chat



- 2) Who did Adam call?
  - a) chat

b) bag

c) Lab

d) snag



- 3) Where did Adam put the bag?
  - a) Lab

b) back

c) snag

d) chat



- 4) How does Adam feel?
  - a) back

b) snag

c) chat

d) mad





### Adam and the bag



Bag

Mad

Back

Snag













#### Ellie and Ben ( )



















#### Ellie and Ben ( )



- 1) Where does Ellie live?
  - a) net

b) B