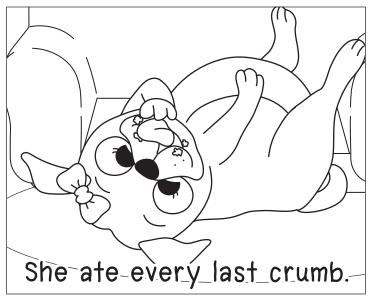

#### Bucky and the Food

- 1) What does Bucky see?
  - a) mug

(b))jug

c) plum

d) nut

- 2) What does she eat second?
  - a) plum

(b))nut

c) bun

d) crumb

- 3) What does she eat first?
  - a) plum

b) nut

c) bun

d) crumb

- 4) What does she eat third?
  - a) plum

b) nut

(c))bun

d) crumb