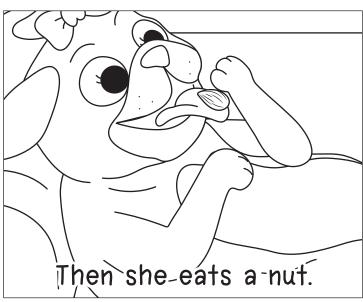

#### Bucky and the Food

- 1) What does Bucky see?
  - a) mug

(b))jug

c) plum

d) nut

- 2) What does she eat second?
  - a) plum

(b))nut

c) bun

d) crumb

- 3) What does she eat first?
  - a) plum

b) nut

c) bun

d) crumb

- 4) What does she eat third?
  - a) plum

b) nut

(c))bun

d) crumb