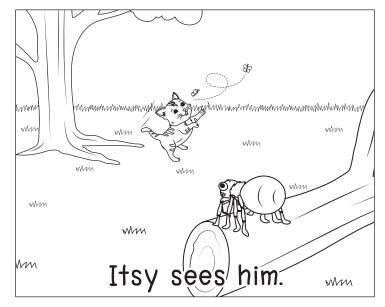

#### Itsy and the kitten

#### Itsy and the kitten

1) What sits by the tree?

a) Itsy

b) milk

c) lip

WWW.WWW.WWW.WW

d) kitten

2) What is the kitten doing by the tree?

a) sit

b) lip

c) milk

d) him

3) What did Itsy give the kitten?

a) lip

b) milk

c) sip

d) tree

4) What did the kitten do with the milk?

a) lip

b) Itsy

c) kitten

d) sip