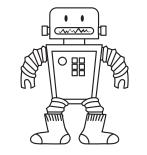

### Tommy and the robot

### Tommy and the robot

1) What did Tommy see?

a) ox

b) pot

- c) robot
- d) shop

2) What does his head look like?

a) spots

MM

b) robot

c) shop

d) pot

3) What does the robot have many of?

wm a) spots

b) pot

c) Bobby

d) soft

4) The robot makes what sound?

a) Bobby

b) tick-tock

c) shop

d) spots

English Style Farang www.esfworksheets.com © 2020 All Right Reserved

## Tommy and the robot

Robot

Spots

Pot

Shop

English Style Farang
www.esfworksheets.com
© 2020 All Right Reserved