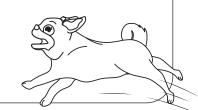

### Bucky and Bud 2

### Bucky and Bud

a) bus

b) drum

c) hum

d) hut

3) What did Bud do?

a) bus

b) sun

c) hum

d) duck

4) What did Bucky play?

a) drum

b) Bud

c) sun

d) hut

## Bucky and Bud 2