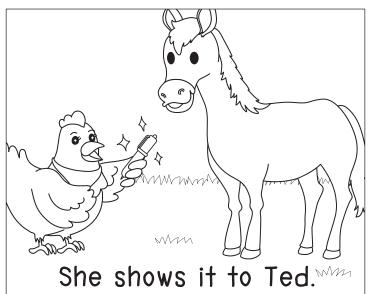

#### Ellie and Ted

#### Ellie and Ted

- 1) What did Ellie buy?
  - a) red

b) pen

c) Ted

d) jet

- 2) Who did she show?
  - a) Ted

b) shell

c) pen