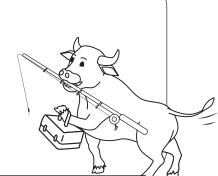

### Tommy and the fishing rod

He finds a big green frog.

### Tommy and fishing rod

- 1) What did Tommy find?

b) box

pond

d) rod

- 2) Who did he ask to go fishing?
  - a) box

b) Tommy

c) mom

d) frog

- 3) Where did Tommy go?
  - a) rod

b) pond

c) box

d) frog

- 4) What was green?
  - a) Tommy

b) rod

c) mom

d) frog

www.esfworksheets.com © 2020 All Right Reserved