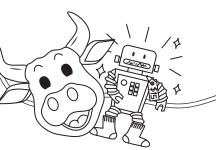

### Tommy and the robot

### Tommy and the robot

1) What did Tommy see?

a) ox

b) pot

- c) robot
- d) shop

2) What does his head look like?

a) spots

MM

b) robot

c) shop

d) pot

3) What does the robot have many of?

wm a) spots

b) pot

c) Bobby

d) soft

4) The robot makes what sound?

a) Bobby

b) tick-tock

c) shop

d) spots

English Style Farang www.esfworksheets.com © 2020 All Right Reserved

## Tommy and the robot

Robot

Spots

Pot

Shop

English Style Farang
www.esfworksheets.com
© 2020 All Right Reserved