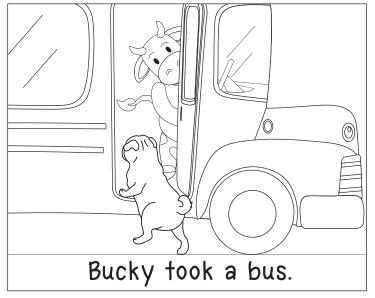

### Bucky and Bud 2

### Bucky and Bud

a) bus

b) drum

c) hum

d) hut

3) What did Bud do?

a) bus

b) sun

c) hum

d) duck

4) What did Bucky play?

a) drum

b) Bud

c) sun

d) hut

## Bucky and Bud 2