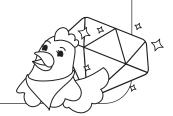

### Ellie and Men

- I) What do the men have?
  - a) gem

b) Ellie

(c))bell

d) sell

- 2) What did Ellie have?
  - a) sell

b) yell

c) men

d))gem

- 3) Who did Ellie see?
  - (a))men

b) gem

c) bell

d) big

- 4) What do the men want to do?
  - a) bell

b) gem

(c)sell

d) them

# Ellie and Men

Bell

Them

Sell