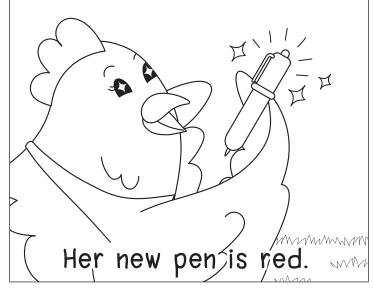

#### Ellie and Ted

#### Ellie and Ted

- 1) What did Ellie buy?
  - a) red

b) pen

c) Ted

d) jet

- 2) Who did she show?
  - a) Ted

b) shell

c) pen