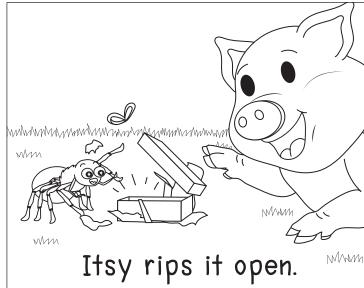

### Itsy and Bill

- I) Who is Itsy's friend?
  - a) Itsy

b) gift

c) Bill

d) mittens

- 2) What did Bill give Itsy?
  - a) Bill

b))gift

c) winter

d) rips

- 3) What is Bill?
  - a))pig

b) mittens

c) winter

d) spider

- 4) What was the gift?
  - a) Bill

b) Itsy

c) big

d) mittens

# Itsy and Bill

d))rock

c) hot