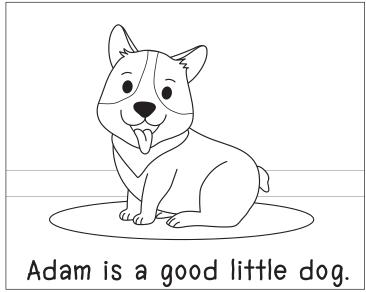

### Adam and Abby

they are taking a nap.

## Adam and Abby

- 1) What is the dog's name?
  - a) Abby

b) cat

c) nap

d) Adam

- 2) What does the dog have?
  - a) cat

b) dog

c) Abby

d))hat

- 3) What is the cat's name?
  - a) nap

(b))Abby

c) Adam

d) play

- 4) What did they eat?
  - a) hat

b) nap

(c))snack

d) Adam