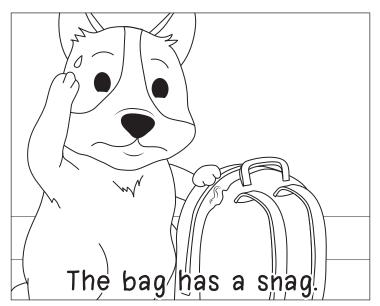

### Adam and the bag

### Adam and the bag

- I) What does Adam have?
  - a) back

b) bag

c) snag

d) chat

- 2) Who did Adam call?
  - a) chat

b) bag

c) Lab

d) snag

- 3) Where did Adam put the bag?
  - a) Lab

b) back

c) snag

d) chat

- 4) How does Adam feel?
  - a) back

b) snag

c) chat