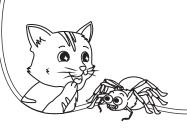

#### Itsy and Tim

#### Itsy and Tim

- 1) What is the spiders name?
  - a) twig

b) Itsy

c) live

mammam/mapmam/mmmm

hwhalanamana <del>aasaan malaalaanamana</del>

d) Tim

a) yes