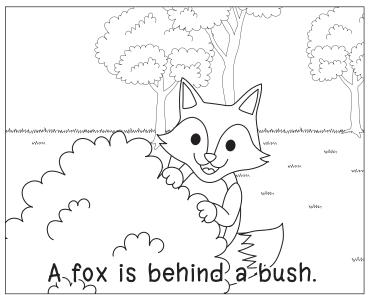

#### Tommy and the fox <

### Tommy and the fox <

- 1) What was behind the bush?
  - a) Tommy

b) fox

c) rock

d) hop

- 2) Who sees the fox?
  - a) rock

b) sob

c) Tommy

d) fox

- 3) What did the fox trip on?
  - a) rock °

b) Tommy

clsob 。

d) hop

a) rock

b) sob

c) Tommy

d) toss

English Style Farang

www.esfworksheets.com

© 2020 All Right Reserved

### Tommy and the fox

Fox

Rock

Toss

Sob

© 2020 All Right Reserved

### Tommy and the fox <

- 1) What was behind the bush?
  - a) Tommy
- (b))fox

c) rock

d) hop

- 2) Who sees the fox?
  - a) rock

b) sob

(E) Tommy

d) fox

- 3) What did the fox trip on?
  - (a))rock°-

b) Tommy

d) hop

- 4) What does the fox do in the end?
  - a) rock

b))sob

c) Tommy

d) toss

# Tommy and the fox

www.esfworksheets.com © 2020 All Right Reserved