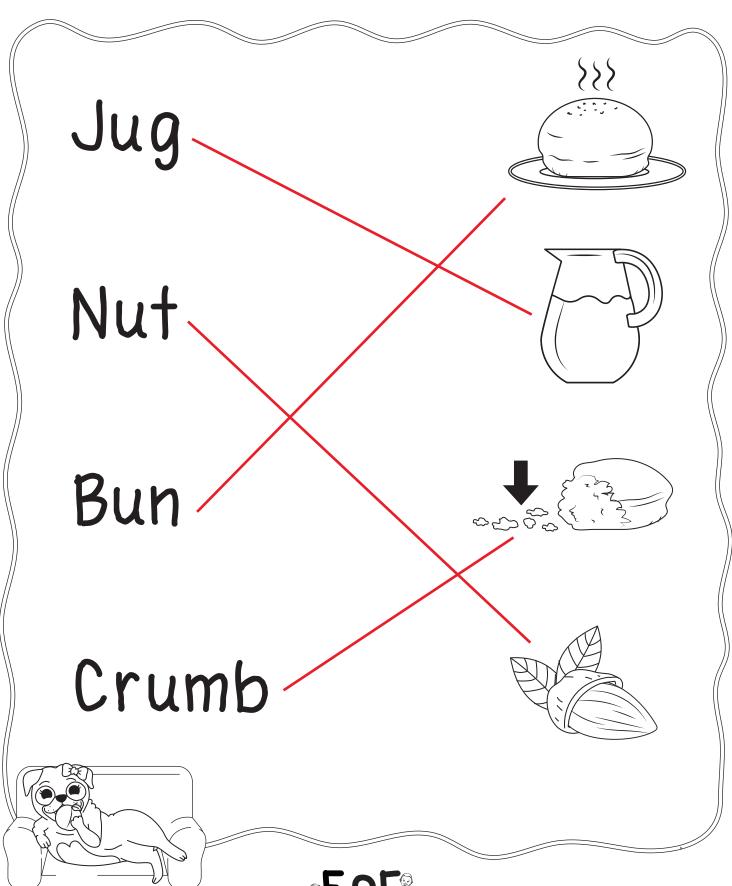

## Bucky and the Food

- 1) What does Bucky see?
  - a) mug

b) jug

c) plum

d) nut

- 2) What does she eat second?
  - a) plum

b) nut

c) bun

d) crumb

- 3) What does she eat first?
  - a) plum

b) nut

c) bun

d) crumb

- 4) What does she eat third?
  - a) plum

b) nut

c) bun

d) crumb

# Bucky and the Food

# Jug

Nut

Bun

Crumb

#### Bucky and the Food

- 1) What does Bucky see?
  - a) mug

(b))jug

c) plum

d) nut

- 2) What does she eat second?
  - a) plum

(b))nut

c) bun

d) crumb

- 3) What does she eat first?
  - a) plum

b) nut

c) bun

d) crumb

- 4) What does she eat third?
  - a) plum

b) nut

(c))bun

#### Bucky and the Food