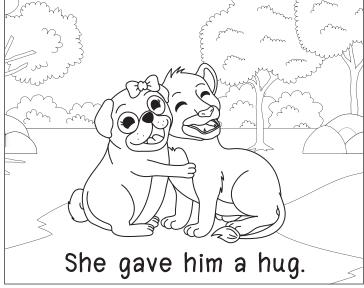

### Bucky and Bud







a) bus

b) drum

c) hum

d) hut



3) What did Bud do?

a) bus

b) sun

c) hum

d) duck



4) What did Bucky play?

a) drum

b) Bud

c) sun

d) hut







## Bucky and Bud 2



### Duck

Hut

Drum

Sun







www.esfworksheets.com © 2020 All Right Reserved



#### Bucky and the bug

















## Bucky and the bug



- 1) Where did Bucky look?
- www.adwsun

b) bug

c) dug

d) up



- 2) What was bright?
  - a) luck

b) sun

c) bug

d) up



- 3) What did she do to the ground?
  - a) dug

b) sun

c) luck

d) tug



- 4) What does Bucky want to play with?
  - a) sun

b) Bucky

c) bug

d) luck





# Bucky and the bug 🗯



Bug

Sun

Tug

Dug











English Style Farang
www.esfworksheets.com
© 2020 All Right Reserved



### Bucky and the Cub



















# Bucky and the Cub



1) Who is Bucky's friend?



b) slug



2) What was on Bucky?

a) slug

b) Cub

c) shrub

d) cup



3) What did they put the slug in?

a) shrub

b) hug

c) Cub

d) cup



4) What did they put the slug on?

a) Cub

b) shrub

c) cup

d) hug





# Bucky and the Cub



Slug

Cup

Shrub

Hug















### Bucky and the Food

















## Bucky and the Food



- 1) What does Bucky see?
  - a) mug

b) jug

c) plum

d) nut



- 2) What does she eat second?
  - a) plum

b) nut

c) bun

d) crumb



- 3) What does she eat first?
  - a) plum

b) nut

c) bun

d) crumb



- 4) What does she eat third?
  - a) plum

b) nut

c) bun

d) crumb





# Bucky and the Food



# Jug



Nut



Bun



Crumb









## Adam and Abby



- 1) What is the dog's name?