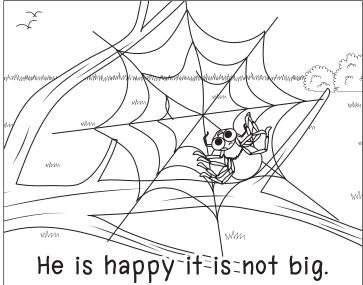

#### Itsy and the web

#### Itsy and the web

- 1) What is wrong with his web?
  - a) big

b) rip

c) grin

d) Itsy

- 2) What does Itsy need to do?
  - a) web

b) grin

c) big

d) fix

- 3) The rip is not \_\_\_\_\_.
  - a) big

b) Itsy

c) fix

d) grin

- 4) Itsy is finished and has a \_\_\_\_\_.
  - a) Itsy

b) big

c) grin

d) fix