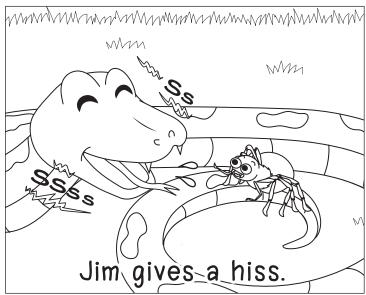

## Itsy and Jim

#### Itsy and Jim

- I) Who is Itsy's friend?
  - a) twin

b) Jim

c) slim

d) hiss

- 2) What is shiny?
  - a) hiss

b) Itsy

c) slim

#### Itsy and Jim

- I) Who is Itsy's friend?
  - a) twin

b))Jim

c) slim

d) hiss

- 2) What is shiny?
  - a) hiss

b) Itsy

c) slim

MMMMMMMM

d))skin

- 3) What did Itsy do on Jim's tail?
  - a) twin

b) slim

c))sit

d) Jim

- 4) What sound did Jim give?
  - a) twin

b) hiss

c) Itsy

d) skin

### Itsy and Jim