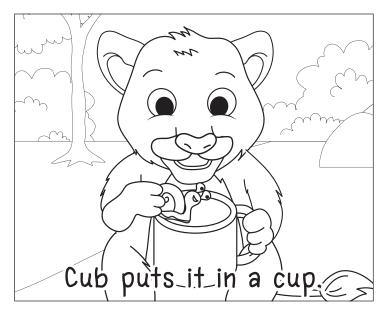

### Bucky and the Cub

# Bucky and the Cub

1) Who is Bucky's friend?

b) slug

2) What was on Bucky?

a) slug

b) Cub

c) shrub

d) cup

3) What did they put the slug in?

a) shrub

b) hug

c) Cub

d) cup

4) What did they put the slug on?

a) Cub

b) shrub

c) cup

d) hug

# Bucky and the Cub

Slug

Cup

Shrub

Hug

### Bucky and the Cub

1) Who is Bucky's friend?

b) slug

2) What was on Bucky?

b) Cub

d) cup

- 3) What did they put the slug in?
  - a) shrub

b) hug

c) Cub

d))cup

- 4) What did they put the slug on?
  - a) Cub

b))shrub

c) cup

d) hug

# Bucky and the Cub