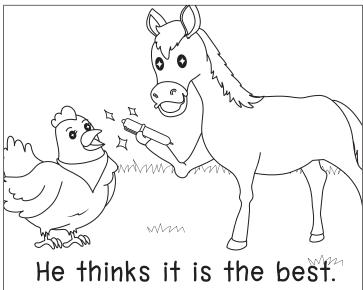

d) best

- 3) What color is the pen?
  - a) jet

b) yellow

c) red

d) shell

- 4) What did they draw?
  - a) best

b) shell

c) pen

d) Ted