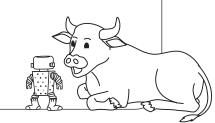

### Tommy and the robot

### Tommy and the robot

1) What did Tommy see?

a) ox

b) pot

- c) robot
- d) shop

2) What does his head look like?

a) spots

MM

b) robot

c) shop

d) pot

3) What does the robot have many of?

wm a) spots

b) pot

c) Bobby

d) soft

4) The robot makes what sound?

a) Bobby

b) tick-tock

c) shop

d) spots

English Style Farang www.esfworksheets.com © 2020 All Right Reserved

## Tommy and the robot

Robot

Spots

Pot

Shop

English Style Farang
www.esfworksheets.com
© 2020 All Right Reserved