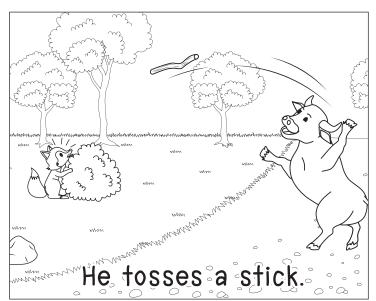

### Tommy and the fox <

- 1) What was behind the bush?
  - a) Tommy
- (b))fox

c) rock

d) hop

- 2) Who sees the fox?
  - a) rock

b) sob

(E) Tommy

d) fox

- 3) What did the fox trip on?
  - (a))rock°-

b) Tommy

d) hop

- 4) What does the fox do in the end?
  - a) rock

b))sob

c) Tommy

d) toss