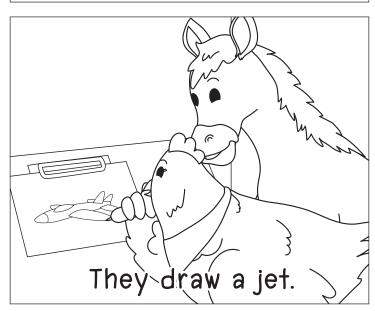

d) best

- 3) What color is the pen?
  - a) jet

b) yellow

c) red

d) shell

- 4) What did they draw?
  - a) best

b) shell

c) pen

d) Ted