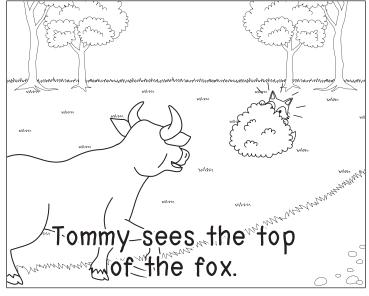

#### Tommy and the fox <

### Tommy and the fox <

- 1) What was behind the bush?
  - a) Tommy

b) fox

c) rock

d) hop

- 2) Who sees the fox?
  - a) rock

b) sob

c) Tommy