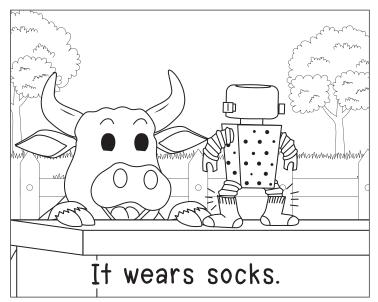

### Tommy and the robot

1) What did Tommy see?

a) ox

b) pot

- c) robot
- d) shop

2) What does his head look like?

a) spots

MM

b) robot

c) shop

d) pot

3) What does the robot have many of?

wm a) spots

b) pot

c) Bobby

d) soft

4) The robot makes what sound?

a) Bobby

b) tick-tock

c) shop

d) spots

English Style Farang www.esfworksheets.com © 2020 All Right Reserved

## Tommy and the robot

Robot

Spots

Pot

Shop

English Style Farang
www.esfworksheets.com
© 2020 All Right Reserved