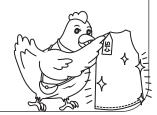

### Ellie and the dress

### Ellie and the dress 🕻 🥞

- I) What does Ellie want to buy?
  - a) ten-cents b) dress

c) Ellie

d) her

- 2) What does she need?
  - a) friend
- b) sell
- c) ten-cents d) lent

- 3) Who did she beg?
  - a) friend

b) ten-cents

c) Ellie

d) lent

- 4) Who sells her the dress?
- a) friend
- b) lent
- c) shop

d) Ellie

## Ellie and the dress 💯