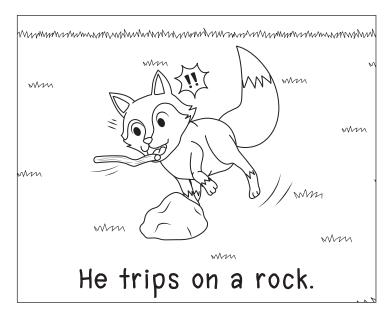

- 3) What did the fox trip on?
  - (a))rock°-

b) Tommy

d) hop

- 4) What does the fox do in the end?
  - a) rock

b))sob

c) Tommy

d) toss