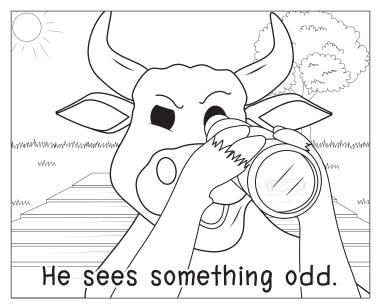

### Tommy and the cod

- 1) What did Tommy walk to?
  - a) odd

b) cod

c) Todd

d) dock

- 2) What was floating?
  - a) Todd

b) Tommy

c) log