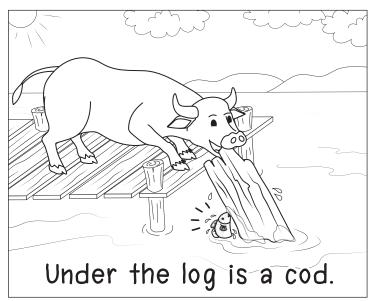

### Tommy and the cod

### Tommy and the cod

- 1) What did Tommy walk to?
  - a) odd

b) cod

c) Todd

d) dock

- 2) What was floating?
  - a) Todd

b) Tommy

c) log

d) cod

- 3) What was under the log?
  - a) cod

b) Tommy

c) dock

d) odd

- 4) What is Todd?
  - a) cod

b) ox

c) log

d) Tommy

### Tommy and the cod

Log

Cod

Dock

Tommy

www.esfworksheets.com

© 2020 All Right Reserved