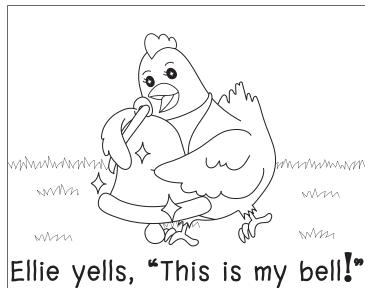

### Ellie and Men

- I) What do the men have?
  - a) gem

b) Ellie

(c))bell

d) sell

- 2) What did Ellie have?
  - a) sell

b) yell

c) men

d))gem

- 3) Who did Ellie see?
  - (a))men

b) gem

c) bell

d) big

- 4) What do the men want to do?
  - a) bell

b) gem

(c)sell

d) them

# Ellie and Men

Bell

Them

Sell