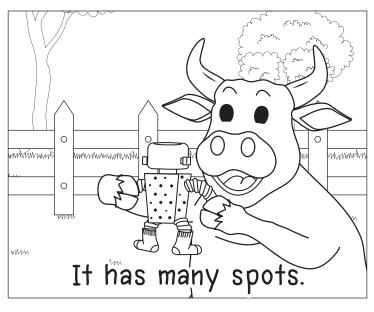

b) robot

c) shop

d) pot

3) What does the robot have many of?

wm a) spots

b) pot

c) Bobby

d) soft

4) The robot makes what sound?

a) Bobby

b) tick-tock

c) shop

d) spots

English Style Farang www.esfworksheets.com © 2020 All Right Reserved