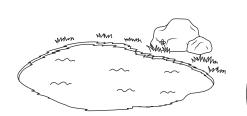

### Tommy and fishing rod

- 1) What did Tommy find?

b) box

pond

d) rod

- 2) Who did he ask to go fishing?
  - a) box

b) Tommy

c) mom

d) frog

- 3) Where did Tommy go?
  - a) rod

b) pond

c) box

d) frog

- 4) What was green?
  - a) Tommy

b) rod

c) mom

d) frog

www.esfworksheets.com © 2020 All Right Reserved