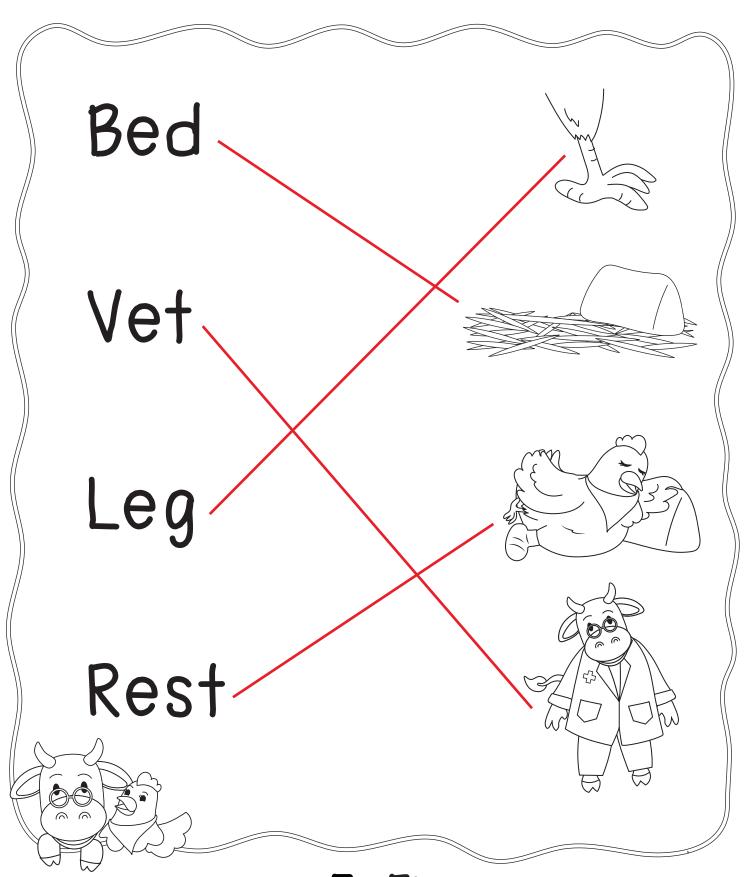

Where did Adam put the bag?
  - a) Lab

(b))back

c) snag

d) chat



- 4) How does Adam feel?
  - a) back

b) snag

c) chat

d) mad





# Adam and the bag









#### Ellie and Ben ( )



- 1) Where does Ellie live?
  - a) net

b) Ben

(c))pen

d) wet



- 2) What is Ellie?
  - a) Ben

b) wet

c) ten

d)hen



- 3) Ellie's friend is?
  - a) Ben

b) ten

c) wet

d) net



- 4) What did they find?
  - a) Ben

(b))net

c) Ellie

d) wet





# Ellie and Ben 🐷









### Ellie and her hurt leg



- I) Who fell?
  - a) wet

(b))Ellie

c) vet

d) bed



- 2) Ellie hurt her \_\_\_\_\_.
  - a) vet

b) wet

c) rest

d))leg



- 3) The vet said to \_\_\_\_\_.
  - a) Ellie

b) rest

c) vet

d) bed



- 4) Where did she rest?
  - (a))bed

b) fell

c) vet

d) leg





# Ellie and her hurt leg









### Ellie and Ted



- 1) What did Ellie buy?
  - a) red

(b))pen

c) Ted

d) jet



- 2) Who did she show?
  - (a))Ted

b) shell

c) pen

d) best



- 3) What color is the pen?
  - a) jet

b) yellow

(c))red

d) shell



- 4) What did they draw?
  - a) best

(b))shell

c) pen

d) Ted









# Ellie and Ted









#### Ellie and Jen



- 1) What does Ellie wear?
  - a) Jen

b) tent

c) they

d) vest



- 2) What is the name of her friend?
  - a) tent

b) Jen

c) bent

d) set



- 3) What is bent?
  - a) Ellie

b) Jen

c) tent

d) bent



- 4) What did Jen bring?
  - a) friend

b) tent

c) bent

d) vest





# Ellie and Jen









#### SEllie and the worm 🖫



- 1) What does Ellie have?
  - a) mess

(b))pet

c) shed

d) Ellie



- 2) The mess is by the \_\_\_\_\_.
  - a) Ned

b)