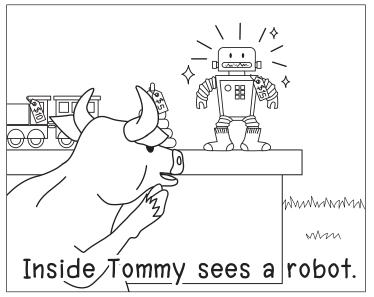

### Tommy and the robot

### Tommy and the robot

1) What did Tommy see?

a) ox

b) pot

- c) robot
- d) shop

2) What does his head look like?

a) spots

MM