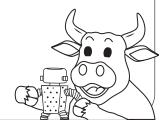

### Tommy and the robot

### Tommy and the robot

1) What did Tommy see?

a) ox

b) pot

- c) robot
- d) shop

2) What does his head look like?

a) spots

MM

b) robot

c) shop

d) pot

3) What does the robot have many of?

wm a) spots

b) pot

c) Bobby

d) soft

4) The robot makes what sound?

a) Bobby

b) tick-tock

c) shop

d) spots

English Style Farang www.esfworksheets.com © 2020 All Right Reserved

## Tommy and the robot

Robot

Spots

Pot

Shop

English Style Farang
www.esfworksheets.com
© 2020 All Right Reserved