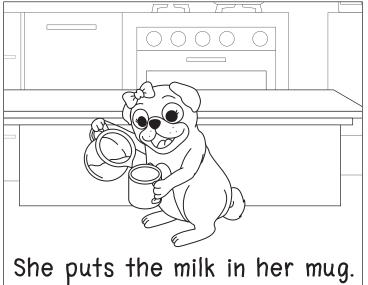

### Bucky the pug

### Bucky the pug

1) What is Bucky?

a) pug

b) run

c) mud

d) tub

2) What does she love?

a) jump

b) tub

c) Bucky

d) fun

3) What does Bucky jump in?

a) fun

b) mud

c) pug

d) tub

4) Where is she in the end?

a) run

b) tub

c) pug

d) mud