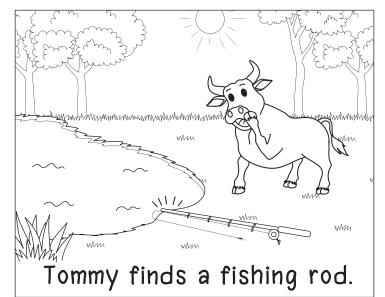

### Tommy and the fishing rod

He finds a big green frog.

### Tommy and fishing rod

- 1) What did Tommy find?

b) box

pond

d) rod

- 2) Who did he ask to go fishing?
  - a) box

b) Tommy

c) mom

d) frog

- 3) Where did Tommy go?
  - a) rod

b) pond

c) box

d) frog

- 4) What was green?
  - a) Tommy

b) rod

c) mom

d) frog

www.esfworksheets.com © 2020 All Right Reserved