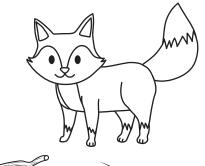

### Tommy and the fox <

- 1) What was behind the bush?
  - a) Tommy
- (b))fox

c) rock

d) hop

- 2) Who sees the fox?
  - a) rock

b) sob

(E) Tommy

d) fox

- 3) What did the fox trip on?
  - (a))rock°-

b) Tommy

d) hop

- 4) What does the fox do in the end?
  - a) rock

b))sob

c) Tommy

d) toss

# Tommy and the fox

www.esfworksheets.com © 2020 All Right Reserved