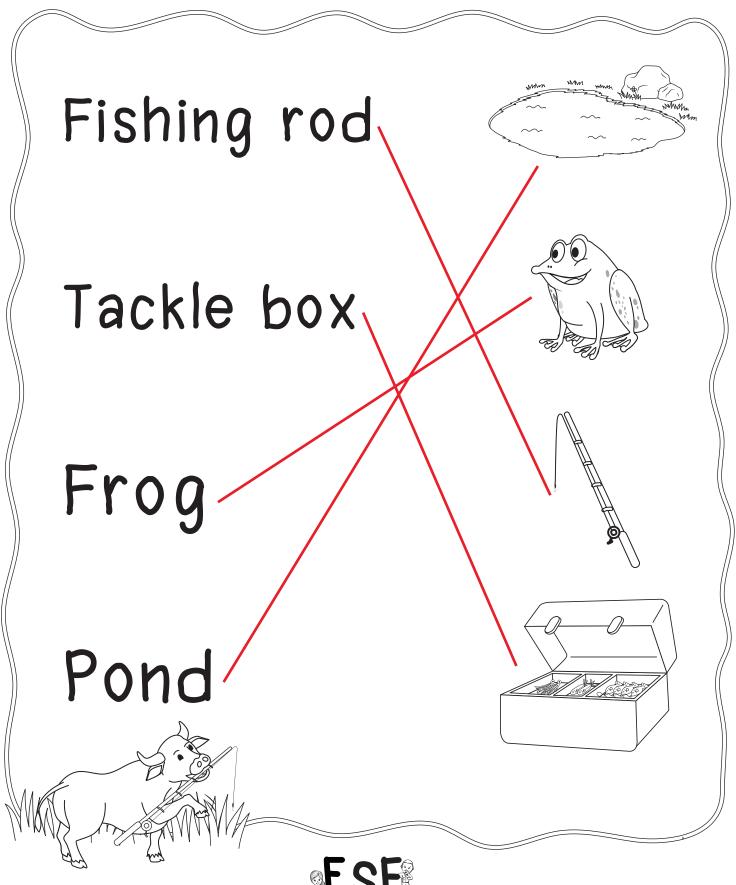

### Tommy and the fishing rod

He finds a big green frog.

### Tommy and fishing rod

- 1) What did Tommy find?

b) box

pond

d) rod

- 2) Who did he ask to go fishing?
  - a) box

b) Tommy

c) mom

d) frog

- 3) Where did Tommy go?
  - a) rod

b) pond

c) box

d) frog

- 4) What was green?
  - a) Tommy

b) rod

c) mom

d) frog

www.esfworksheets.com © 2020 All Right Reserved

### Tommy and fishing rod

### Fishing rod

Tackle box

Frog

Pond

English Style Farang
www.esfworksheets.com
© 2020 All Right Reserved