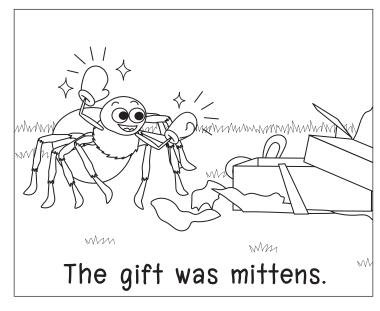

### Itsy and Bill

- I) Who is Itsy's friend?
  - a) Itsy

b) gift

c) Bill

d) mittens

- 2) What did Bill give Itsy?
  - a) Bill

b))gift

c) winter

d) rips

- 3) What is Bill?
  - a))pig

b) mittens

c) winter

d) spider

- 4) What was the gift?
  - a) Bill

b) Itsy

c) big

d) mittens

# Itsy and Bill

d))rock

c) hot