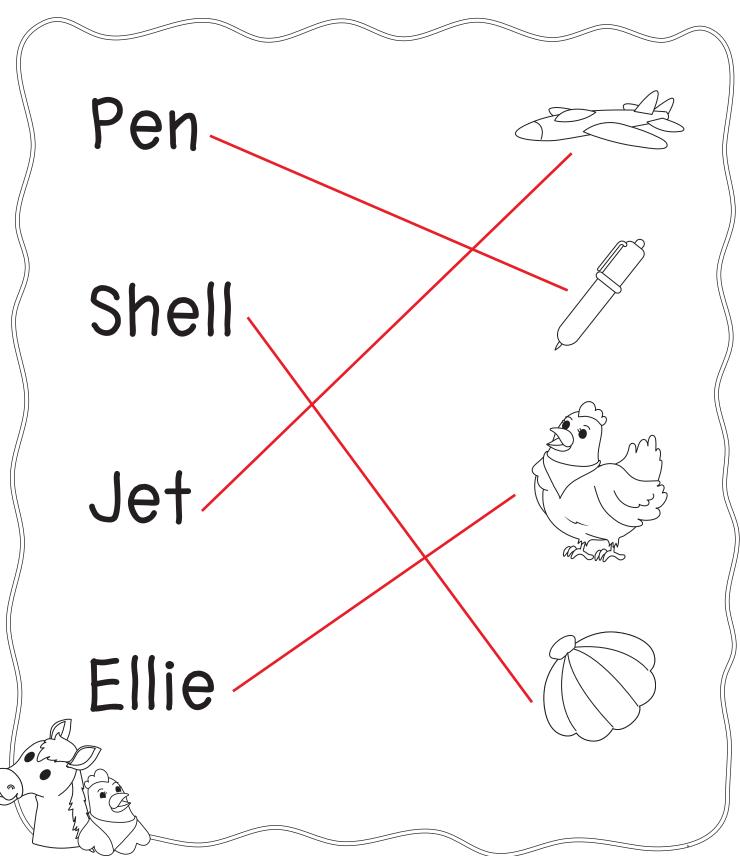

#### Ellie and Ben ( )

#### Ellie and Ben ( )

- 1) Where does Ellie live?
  - a) net

b) Ben

c) pen

d) wet

- 2) What is Ellie?
  - a) Ben

b) wet

c) ten

d) hen

- 3) Ellie's friend is?
  - a) Ben

b) ten

c) wet

d) net

- 4) What did they find?
  - a) Ben

b) net

c) Ellie

d) wet

## Ellie and Ben 🐷

Pen

Hen

Ben

Net

#### Ellie and Ted

#### Ellie and Ted

- 1) What did Ellie buy?
  - a) red

b) pen

c) Ted

d) jet

- 2) Who did she show?
  - a) Ted

b) shell

c) pen

d) best

- 3) What color is the pen?
  - a) jet

b) yellow

c) red

d) shell

- 4) What did they draw?
  - a) best

b) shell

c) pen

d) Ted

## Ellie and Ted

Pen

Shell

Jet

Ellie