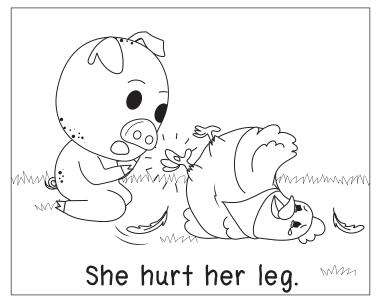

#### Ellie and her hurt leg

#### Ellie and her hurt leg

- 1) Who fell?
  - a) wet

b) Ellie

c) vet

d) bed

- 2) Ellie hurt her \_\_\_\_\_.
  - a) vet

b) wet

c) rest

d) leg

- 3) The vet said to \_\_\_\_\_.
  - a) Ellie

b) rest

c) vet

d) bed

- 4) Where did she rest?
  - a) bed

b) fell

c) vet

d) leg

### Ellie and her hurt leg