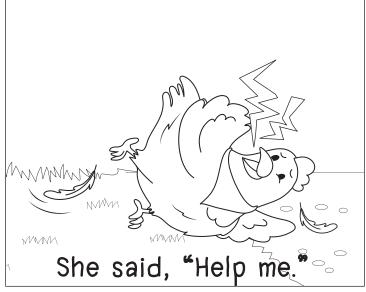

#### Ellie and her hurt leg

#### Ellie and her hurt leg

- 1) Who fell?
  - a) wet

b) Ellie

c) vet

d) bed

- 2) Ellie hurt her \_\_\_\_\_.
  - a) vet

b) wet

c) rest

d) leg

- 3) The vet said to \_\_\_\_\_.
  - a) Ellie

b) rest

c) vet

d) bed

- 4) Where did she rest?
  - a) bed

b) fell

c) vet

d) leg

### Ellie and her hurt leg