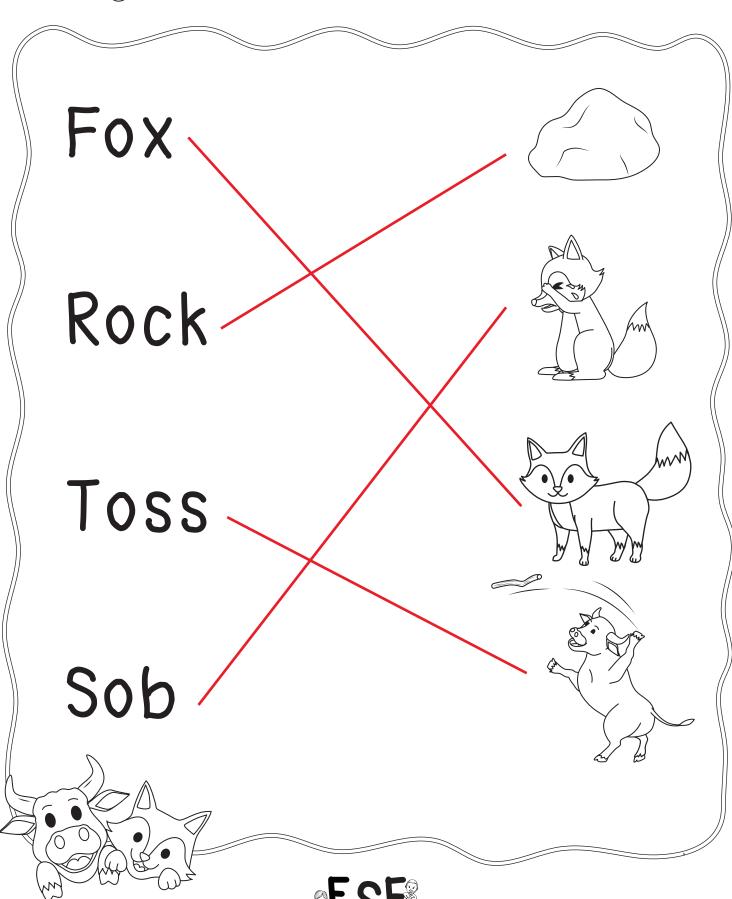

#### Tommy and the fox <

### Tommy and the fox <

- 1) What was behind the bush?
  - a) Tommy

b) fox

c) rock

d) hop

- 2) Who sees the fox?
  - a) rock

b) sob

c) Tommy

d) fox

- 3) What did the fox trip on?
  - a) rock °

b) Tommy

clsob 。

d) hop

a) rock

b) sob

c) Tommy

d) toss

English Style Farang

www.esfworksheets.com

© 2020 All Right Reserved

### Tommy and the fox

Fox

Rock

Toss

Sob

© 2020 All Right Reserved

### Tommy and the fox <

- 1) What was behind the bush?
  - a) Tommy
- (b))fox

c) rock

d) hop

- 2) Who sees the fox?
  - a) rock

b) sob

(E) Tommy

d) fox

- 3) What did the fox trip on?
  - (a))rock°-

b) Tommy

d) hop

- 4) What does the fox do in the end?
  - a) rock

b))sob

c) Tommy

d) toss

# Tommy and the fox

www.esfworksheets.com © 2020 All Right Reserved