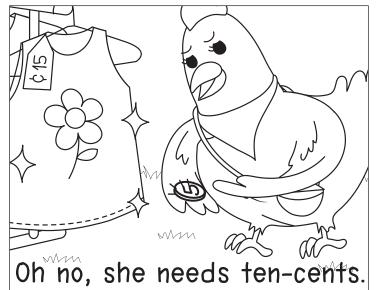

### Ellie and the dress 🕻 🥞

- I) What does Ellie want to buy?
  - a) ten-cents b) dress

c) Ellie

d) her

- 2) What does she need?
  - a) friend
- b) sell
- c) ten-cents d) lent

- 3) Who did she beg?
  - a) friend

b) ten-cents

c) Ellie

d) lent

- 4) Who sells her the dress?
- a) friend
- b) lent
- c) shop

d) Ellie