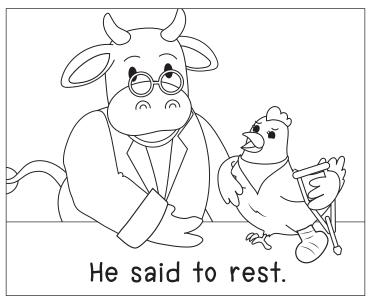

### Ellie and her hurt leg

- I) Who fell?
  - a) wet

(b))Ellie

c) vet

d) bed

- 2) Ellie hurt her \_\_\_\_\_.
  - a) vet

b) wet

c) rest

d))leg

- 3) The vet said to \_\_\_\_\_.
  - a) Ellie

b) rest

c) vet

d) bed

- 4) Where did she rest?
  - (a))bed

b) fell

c) vet

d) leg

# Ellie and her hurt leg