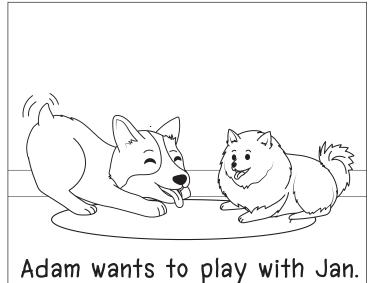

## Adam and Jan 🐯

#### Adam and Jan 🤃

- 1) Who did Adam want to play with?
  - a) van

b) man

c) Jan

d) sand

a) Adam

b) van

c) man

### Adam and Jan 🐯

- 1) Who did Adam want to play with?
  - a) van

b) man

(c))Jan

d) sand

a) Adam

(b)) van

c) man

d) an

3) What did they put in the van?

a) Jan

b) Adam

(c)man

d) van

4) What did they play with outside?

a) ran

b) man

(c))sand

d) van

# Adam and Jan 🐯