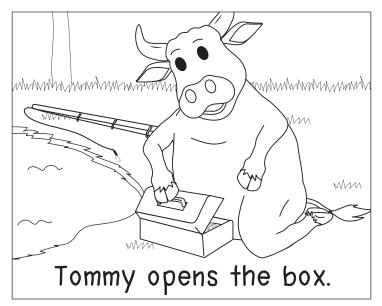

### Tommy and the fishing rod

He finds a big green frog.

### Tommy and fishing rod

- 1) What did Tommy find?

b) box

pond

d) rod

- 2) Who did he ask to go fishing?
  - a) box

b) Tommy

c) mom

d) frog

- 3) Where did Tommy go?
  - a) rod

b) pond

c) box

d) frog

- 4) What was green?
  - a) Tommy

b) rod

c) mom

d) frog

www.esfworksheets.com © 2020 All Right Reserved

### Tommy and fishing rod

### Fishing rod

Tackle box

Frog

Pond

English Style Farang
www.esfworksheets.com
© 2020 All Right Reserved