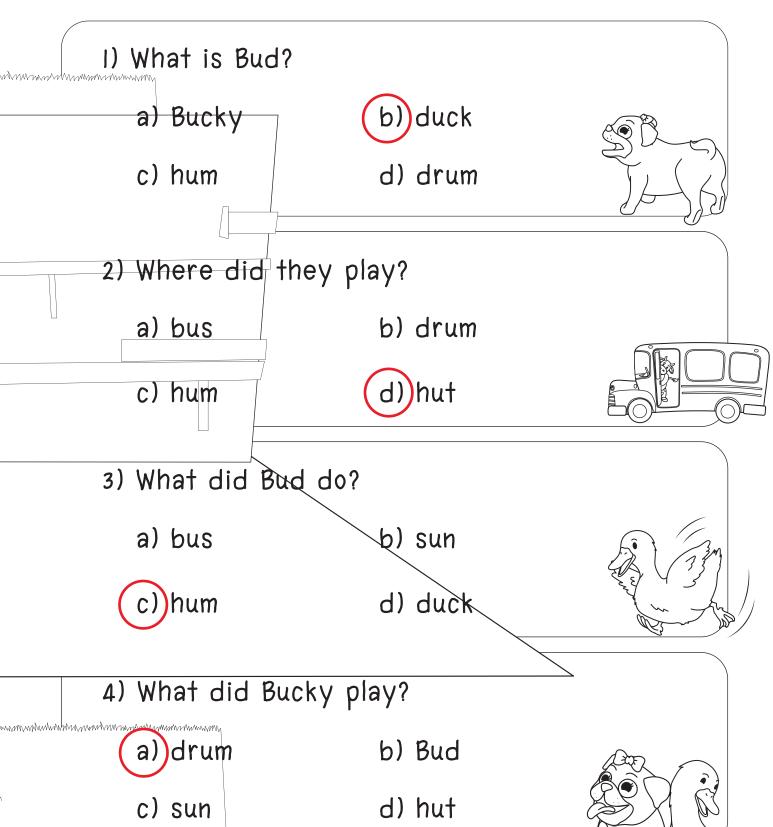

### Tommy and the fishing rod

He finds a big green frog.

### Tommy and fishing rod

- 1) What did Tommy find?

b) box

pond

d) rod

- 2) Who did he ask to go fishing?
  - a) box

b) Tommy

c) mom

d) frog

- 3) Where did Tommy go?
  - a) rod

b) pond

c) box

d) frog

- 4) What was green?
  - a) Tommy

b) rod

c) mom

d) frog

www.esfworksheets.com © 2020 All Right Reserved

### Tommy and fishing rod

### Fishing rod

Tackle box

Frog

Pond

English Style Farang
www.esfworksheets.com
© 2020 All Right Reserved

# Itsy and Bill

d))rock

c) hot

## Tommy and fishing rod

- 1) What did Tommy find?

b) box

pond

d))rod

- 2) Who did he ask to go fishing?
  - a) box

b) Tommy

c))mom

d) frog

- 3) Where did Tommy go?
  - a) rod

)pond

c) box

d) frog

- 4) What was green?
  - a) Tommy

b) rod

c) mom

d))frog

www.esfworksheets.com © 2020 All Right Reserved

# Tommy and fishing rod