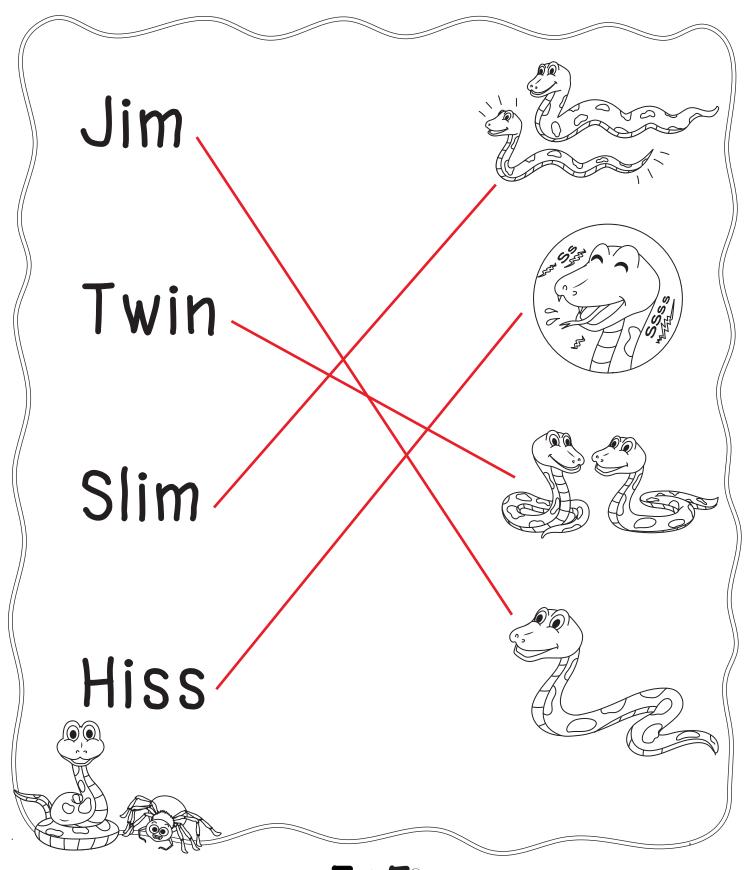

## Itsy and Jim

#### Itsy and Jim

- I) Who is Itsy's friend?
  - a) twin

b) Jim

c) slim

d) hiss

- 2) What is shiny?
  - a) hiss

b) Itsy

c) slim

MMMMMMMM

d) skin

- 3) What did Itsy do on Jim's tail?
  - a) twin

b) slim

c) sit

d) Jim

- 4) What sound did Jim give?
  - a) twin

b) hiss

c) Itsy

d) skin

### Itsy and Jim

Jim

Twin

Slim

Hiss