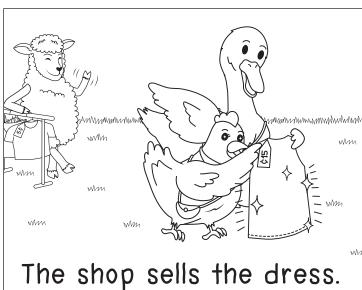

### Ellie and the dress

### Ellie and the dress 🕻 🥞

- I) What does Ellie want to buy?
  - a) ten-cents b) dress

c) Ellie

d) her

- 2) What does she need?
  - a) friend
- b) sell
- c) ten-cents d) lent

- 3) Who did she beg?
  - a) friend

b) ten-cents

c) Ellie

d) lent

- 4) Who sells her the dress?
- a) friend
- b) lent
- c) shop

d) Ellie

## Ellie and the dress 💯