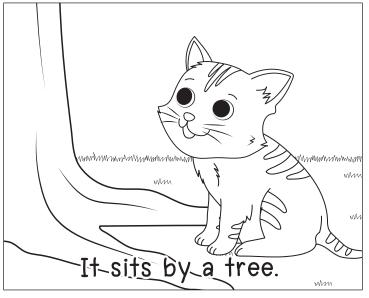

#### Itsy and the kitten

#### Itsy and the kitten

1) What sits by the tree?

a) Itsy

b) milk

c) lip

WWW.WWW.WWW.WW

d) kitten

2) What is the kitten doing by the tree?