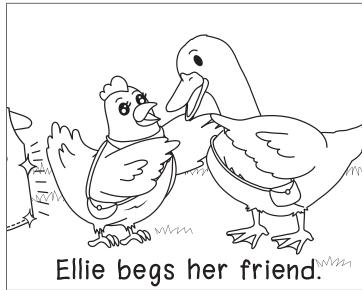

### Ellie and the dress 🕻 🥞

- I) What does Ellie want to buy?
  - a) ten-cents b) dress

c) Ellie

d) her

- 2) What does she need?
  - a) friend
- b) sell
- c) ten-cents d) lent

- 3) Who did she beg?
  - a) friend

b) ten-cents

c) Ellie

d) lent

- 4) Who sells her the dress?
- a) friend
- b) lent
- c) shop

d) Ellie