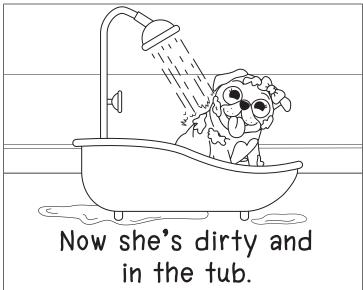

### Bucky the pug

### Bucky the pug

1) What is Bucky?

a) pug

b) run

c) mud

d) tub

2) What does she love?

a) jump

b) tub

c) Bucky

d) fun

3) What does Bucky jump in?

a) fun

b) mud

c) pug

d) tub

4) Where is she in the end?

a) run

b) tub

c) pug

d) mud