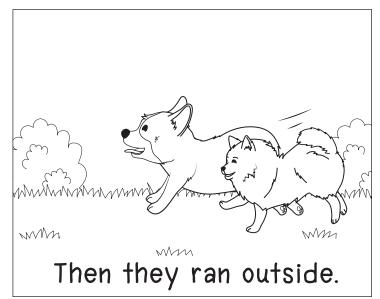

m and Abby



- 1) What is the dog's name?
  - a) Abby

b) cat

c) nap

d) Adam



- 2) What does the dog have?
  - a) cat

b) dog

c) Abby

d) hat



- 3) What is the cat's name?
  - a) nap

b) Abby

c) Adam

d) play



- 4) What did they eat?
  - a) hat

b) nap

c) snack

d) Adam





## Adam and Abby



Hat



Cat



Snack



Nap









#### Adam and the lamb



- 1) What does Adam want to eat?
  - a) lamb

b) mat

c) jam

d) Adam



a) jam

b) mom

c) mat

d) lamb



- 3) Adam waits with a \_\_\_\_?
  - a) mom

b) jam

c) lamb

d) ate



- 4) What did they sit on?
  - a) jam

b) eat

c) apple

d) mat





### $\overset{\bullet}{\swarrow}$ Adam and the lamb $\overset{\circ}{Q}$



# Apple



Jam



Lamb



Mat







### Adam and the lamb

















## Adam and Jan 🐯

















#### Adam and Jan 🤃



- 1) Who did Adam want to play with?
  - a) van

b) man

c) Jan

d) sand



a) Adam

b) van

c) man

d) an



3) What did they put in the van?

a) Jan

b) Adam

c) man

d) van



4) What did they play with outside?

a) ran

b) man

c) sand

d) van





## Adam and Jan ( )



### Van



Man



Sand



Ran









### Adam and Ants





Adam sees two ants.















#### Adam and Ants



- 1) What did Adam see?
  - a) Adam

b) ants

c) dad

d) ham



a) ham

b) dad

c) sad

d) Adam



a) fat

b) dad

c) glad

d) ham



4) After the ants eat they are \_\_\_\_?

a) sad

b) fat

c) two







## Adam and Ants



### Ants



Ham



Dad



Fat







### Adam and the bag

















### Adam and the bag



- I) What does Adam have?
  - a) back

b) bag

c) s