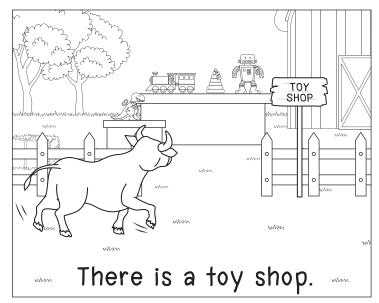

- 3) Where did Tommy go?
  - a) rod

b) pond

c) box

d) frog



- 4) What was green?
  - a) Tommy

b) rod

c) mom

d) frog



www.esfworksheets.com © 2020 All Right Reserved



### Tommy and fishing rod

### Fishing rod



Tackle box



Frog



Pond





English Style Farang
www.esfworksheets.com
© 2020 All Right Reserved



### Tommy and the cod



















### Tommy and the cod



- 1) What did Tommy walk to?
  - a) odd

b) cod

c) Todd

d) dock



- 2) What was floating?
  - a) Todd

b) Tommy

c) log

d) cod



- 3) What was under the log?
  - a) cod

b) Tommy

c) dock

d) odd



- 4) What is Todd?
  - a) cod

b) ox

c) log

d) Tommy







### Tommy and the cod



Log

Cod

Dock

Tommy











www.esfworksheets.com

© 2020 All Right Reserved



### Tommy and the robot



















### Tommy and the robot



1) What did Tommy see?

a) ox

b) pot

- c) robot
- d) shop



2) What does his head look like?

a) spots

MM

b) robot

c) shop

d) pot



3) What does the robot have many of?

wm a) spots

b) pot

c) Bobby

d) soft



4) The robot makes what sound?

a) Bobby

b) tick-tock

c) shop

d) spots



English Style Farang www.esfworksheets.com © 2020 All Right Reserved



## Tommy and the robot



Robot

Spots

Pot

Shop











English Style Farang
www.esfworksheets.com
© 2020 All Right Reserved



#### Tommy and the fox <



















### Tommy and the fox <



- 1) What was behind the bush?
  - a) Tommy

b) fox

c) rock

d) hop



- 2) Who sees the fox?
  - a) rock

b) sob

c) Tommy

d) fox



- 3) What did the fox trip on?
  - a) rock °

b)