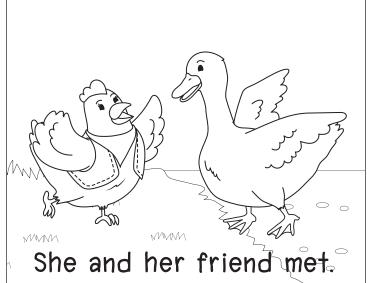

#### Ellie and Jen

- 1) What does Ellie wear?
  - a) Jen

b) tent

c) they

d) vest

- 2) What is the name of her friend?
  - a) tent

b) Jen

c) bent

# Ellie and Jen