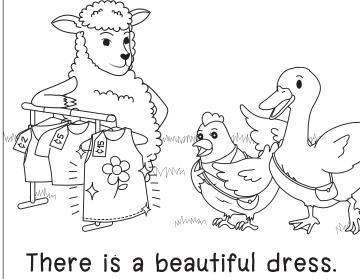

### Ellie and the dress

### Ellie and the dress 🕻 🥞

- I) What does Ellie want to buy?
  - a) ten-cents b) dress

c) Ellie

d) her

- 2) What does she need?
  - a) friend
- b) sell
- c) ten-cents d) lent

- 3) Who did she beg?
  - a) friend

b) ten-cents

c) Ellie

d) lent

- 4) Who sells her the dress?
- a) friend
- b) lent
- c) shop

d) Ellie

## Ellie and the dress 💯

### Dress

Cents

Beg

Sell