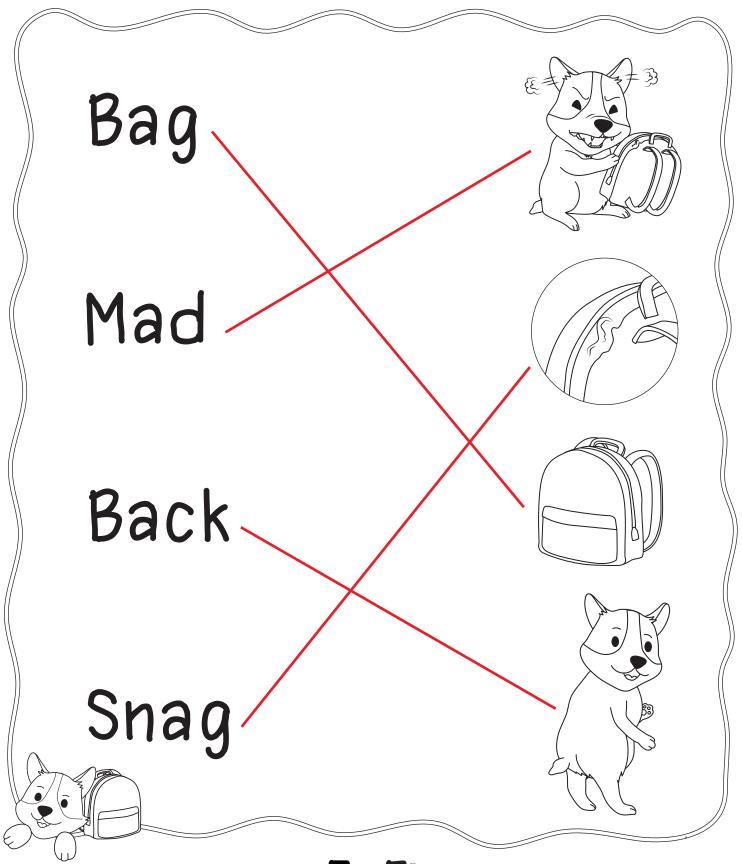

# Adam and the bag

- I) What does Adam have?
  - a) back

(b))bag

c) snag

d) chat

- 2) Who did Adam call?
  - a) chat

b) bag

(c))Lab

d) snag

- 3) Where did Adam put the bag?
  - a) Lab

(b))back

c) snag

d) chat

- 4) How does Adam feel?
  - a) back

b) snag

c) chat

d) mad

# Adam and the bag

### Adam and the bag

Bag

Mad

Back

Snag