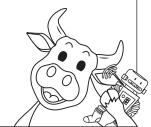

### Tommy and the robot

1) What did Tommy see?

a) ox

b) pot

(c))robot

d) shop

2) What does his head look like?

a) spots

MM

b) robot

c) shop

(d))pot

3) What does the robot have many of?

(a))spots

b) pot

c) Bobby

d) soft

4) The robot makes what sound?

a) Bobby

(b))tick-tock

c) shop

d) spots

## Tommy and the robot