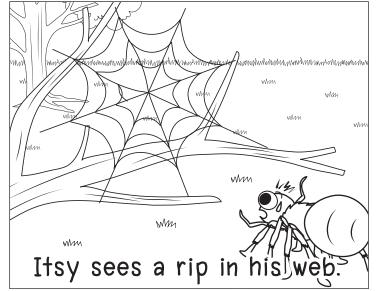

### Adam and Ants

Adam sees two ants.

#### Itsy and the web

#### Itsy and the web

- 1) What is wrong with his web?
  - a) big

b) rip

c) grin

d) Itsy

- 2) What does Itsy need to do?
  - a) web

b) grin

c) big