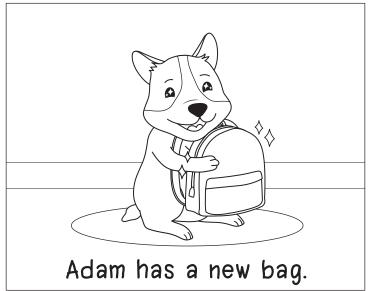

### Adam and the bag

### Adam and the bag

- I) What does Adam have?
  - a) back

b) bag

c) snag

d) chat

- 2) Who did Adam call?
  - a) chat

b) bag

c) Lab

d) snag

- 3) Where did Adam put the bag?
  - a) Lab

b) back

c) snag

d) chat

- 4) How does Adam feel?
  - a) back

b) snag

c) chat

d) mad

### Adam and the bag

Bag

Mad

Back

Snag