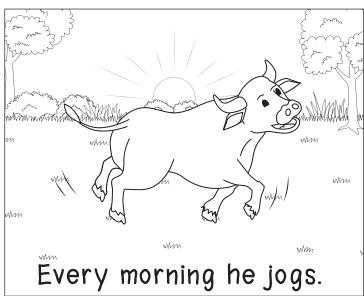

# Tommy the ox

www.manama.jog

b) ox

rock

d) on

2) What does he do in the morning?

a) rock

b) hot

c) jog

d) Tommy

3) After jogging Tommy is \_\_\_\_\_.

a) hot

b) rock

c) jog

d) on

4) Where does Tommy rest near?

mmma) jog

b) ox

c) hot

d) rock

Jog

Hot

Rock

www.esfworksheets.com