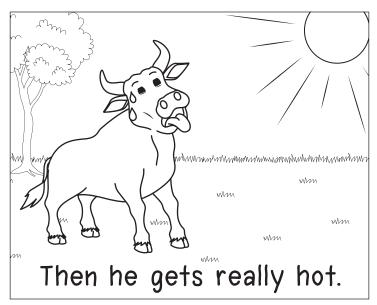

c) jog

d) Tommy

3) After jogging Tommy is \_\_\_\_\_.

a) hot

b) rock

c) jog

d) on

4) Where does Tommy rest near?

mmma) jog

b) ox

c) hot

d) rock

Jog

Hot

Rock

www.esfworksheets.com