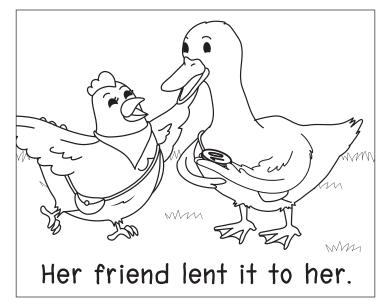

b) ten-cents

c) Ellie

d) lent

- 4) Who sells her the dress?
- a) friend
- b) lent
- c) shop

d) Ellie