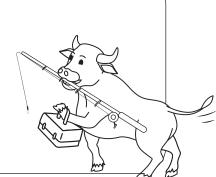

### Tommy and the fishing rod

He finds a big green frog.

### Tommy and fishing rod

- 1) What did Tommy find?

b) box

pond

d) rod

- 2) Who did he ask to go fishing?
  - a) box

b) Tommy

c) mom

d) frog

- 3) Where did Tommy go?
  - a) rod

b) pond

c) box

d) frog

- 4) What was green?
  - a) Tommy

b) rod

c) mom

d) frog

www.esfworksheets.com © 2020 All Right Reserved