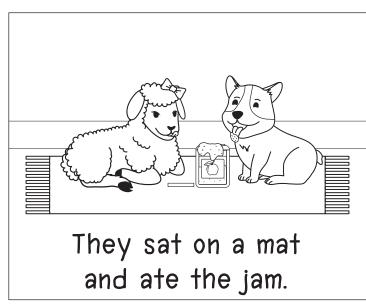

#### Adam and the lamb

- 1) What does Adam want to eat?
  - a) lamb

b) mat

c) jam

d) Adam

a) jam

b) mom

c) mat

d) lamb

- 3) Adam waits with a \_\_\_\_?
  - a) mom

b) jam

c) lamb

d) ate

- 4) What did they sit on?
  - a) jam

b) eat

c) apple

d) mat

### $\overset{\bullet}{\swarrow}$ Adam and the lamb $\overset{\circ}{Q}$