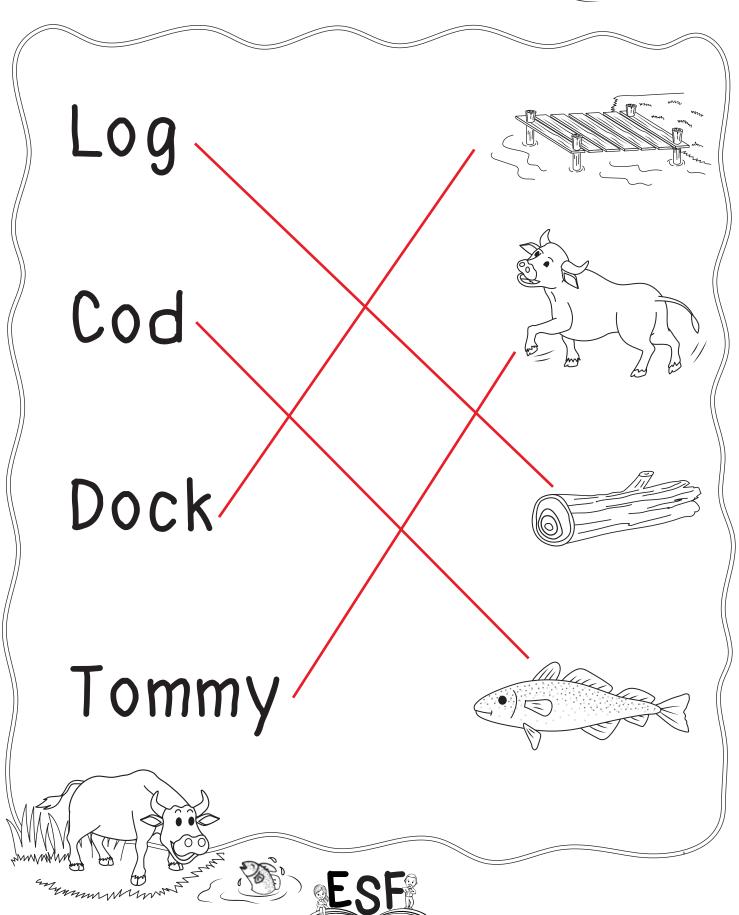

### Tommy and the cod

### Tommy and the cod

- 1) What did Tommy walk to?
  - a) odd

b) cod

c) Todd

d) dock

- 2) What was floating?
  - a) Todd

b) Tommy

c) log

d) cod

- 3) What was under the log?
  - a) cod

b) Tommy

c) dock

d) odd

- 4) What is Todd?
  - a) cod

b) ox

c) log

d) Tommy

### Tommy and the cod

Log

Cod

Dock

Tommy

www.esfworksheets.com

© 2020 All Right Reserved