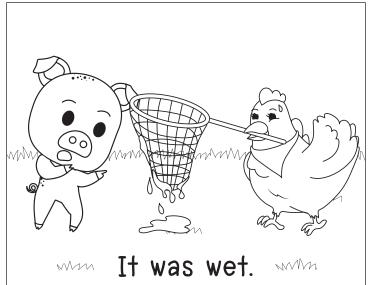

#### Ellie and Ben ( )

- 1) Where does Ellie live?
  - a) net

b) Ben

(c))pen

d) wet

- 2) What is Ellie?
  - a) Ben

b) wet

c) ten

d)hen

- 3) Ellie's friend is?
  - a) Ben

b) ten

c) wet

d) net

- 4) What did they find?
  - a) Ben

(b))net

c) Ellie

d) wet