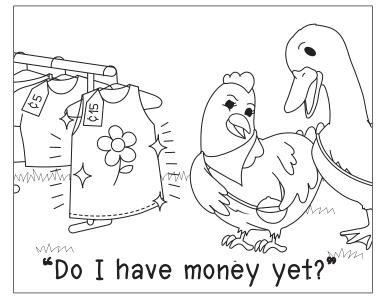

### Ellie and the dress

### Ellie and the dress 🕻 🥞

- I) What does Ellie want to buy?
  - a) ten-cents b) dress

c) Ellie

d) her

- 2) What does she need?
  - a) friend
- b) sell
- c) ten-cents d) lent

- 3) Who did she beg?
  - a) friend

b) ten-cents

c) Ellie

d) lent

- 4) Who sells her the dress?
- a) friend
- b) lent
- c) shop

d) Ellie