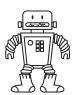

### Tommy and the robot

### Tommy and the robot

1) What did Tommy see?

a) ox

b) pot

- c) robot
- d) shop

2) What does his head look like?

a) spots

MM

b) robot

c) shop

d) pot

3) What does the robot have many of?

wm a) spots

b) pot

c) Bobby

d) soft

4) The robot makes what sound?

a) Bobby

b) tick-tock

c) shop

d) spots

English Style Farang www.esfworksheets.com © 2020 All Right Reserved

## Tommy and the robot

Robot

Spots

Pot

Shop

English Style Farang
www.esfworksheets.com
© 2020 All Right Reserved