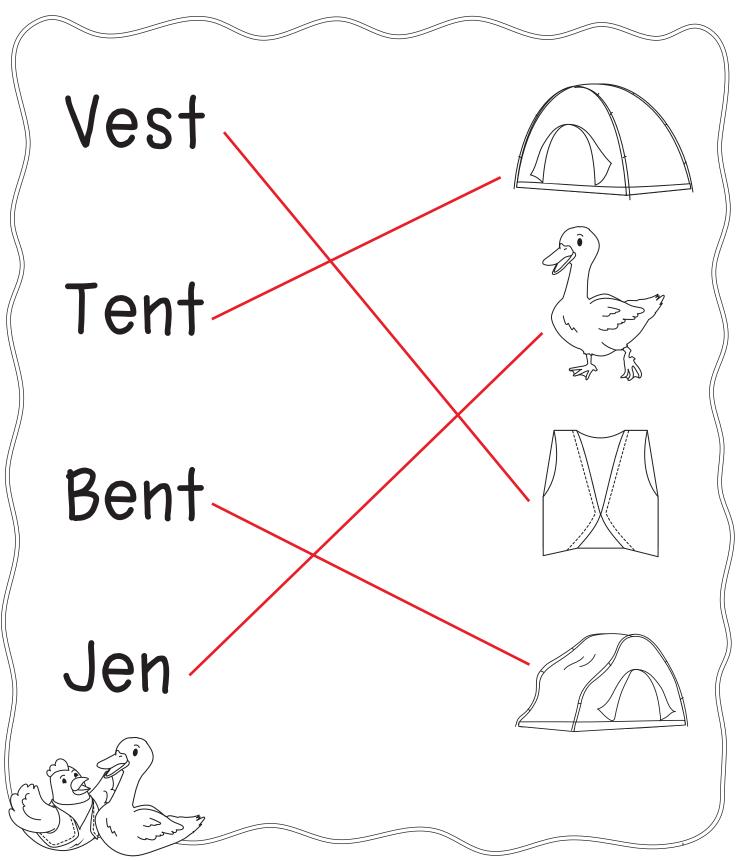

### Ellie and Jen

#### Ellie and Jen

- 1) What does Ellie wear?
  - a) Jen

b) tent

- c) they
- d) vest

- 2) What is the name of her friend?
  - a) tent

b) Jen

c) bent

d) set

- 3) What is bent?
  - a) Ellie

b) Jen

c) tent

d) bent

- 4) What did Jen bring?
  - a) friend
- b) tent
- c) bent

d) vest

## Ellie and Jen

## Vest

Tent

Bent

Jen