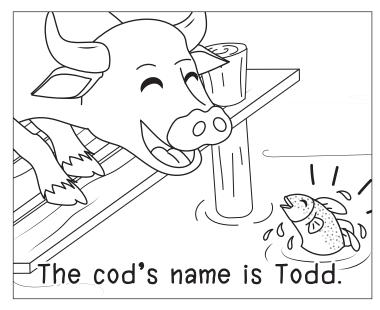

## Tommy and the cod

- 1) What did Tommy walk to?
  - a) odd

b) cod

c) Todd

(d))dock

- 2) What was floating?
  - a) Todd

b) Tommy

c) log

d) cod

- 3) What was under the log?
  - (a))cod

b) Tommy

c) dock

d) odd

- 4) What is Todd?
  - (a))cod

b) ox

c) log

d) Tommy

# Tommy and the cod