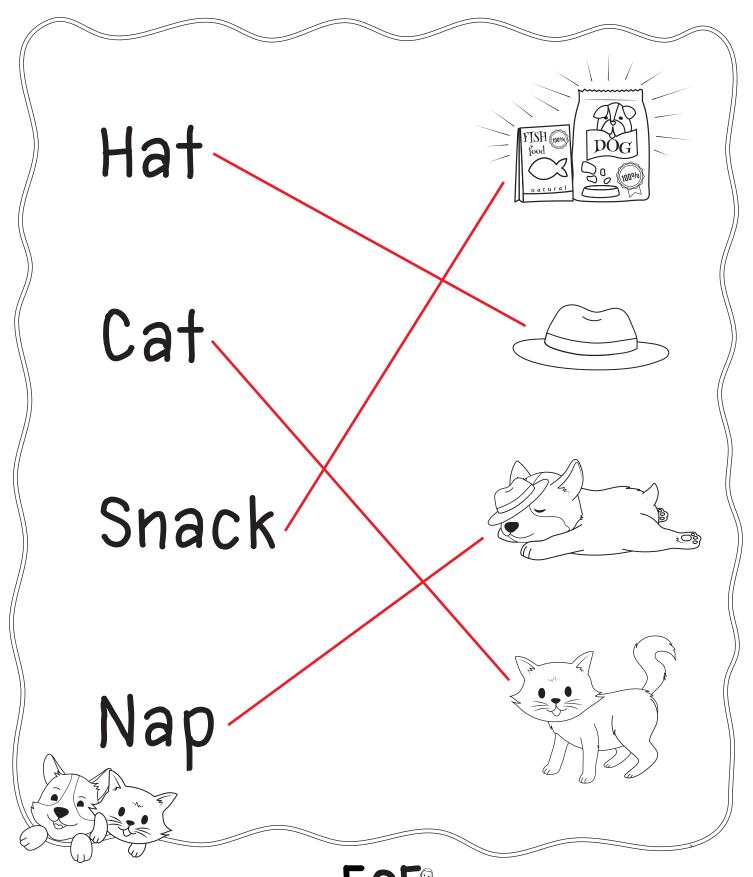

cup

d) hug





# Bucky and the Cub



Slug

Cup

Shrub

Hug















### Bucky and the Food

















## Bucky and the Food



- 1) What does Bucky see?
  - a) mug

b) jug

c) plum

d) nut



- 2) What does she eat second?
  - a) plum

b) nut

c) bun

d) crumb



- 3) What does she eat first?
  - a) plum

b) nut

c) bun

d) crumb



- 4) What does she eat third?
  - a) plum

b) nut

c) bun

d) crumb





# Bucky and the Food



# Jug



Nut



Bun



Crumb









## Adam and Abby



- 1) What is the dog's name?
  - a) Abby

b) cat

c) nap

d) Adam



- 2) What does the dog have?
  - a) cat

b) dog

c) Abby

d))hat



- 3) What is the cat's name?
  - a) nap

(b))Abby

c) Adam

d) play



- 4) What did they eat?
  - a) hat

b) nap

(c))snack

d) Adam





# Adam and Abby









# Adam and the lamb



- I) What does Adam want to eat?
  - a) lamb

b) mat

c))jam

d) Adam



a) jam

(b))mom

c) mat

d) lamb



- 3) Adam waits with a \_\_\_\_\_?
  - a) mom

b) jam

c) lamb

d) ate



- 4) What did they sit on?
  - a) jam

b) eat

c) apple

d))mat





# Adam and the lamb









### Adam and Jan 🐯



- 1) Who did Adam want to play with?
  - a) van

b) man

(c))Jan

d) sand



a) Adam

(b)) van

c) man

d) an



3) What did they put in the van?

a) Jan

b) Adam

(c)man

d) van



4) What did they play with outside?

a) ran

b) man

(c))sand

d) van







# Adam and Jan 🐯









### Adam and Ants



- 1) What did Adam see?
  - a) Adam

b) ants

c) dad

d) ham



a) ham

b) dad

c) sad

d) Adam



a) fat

b))dad

c) glad

d) ham



- 4) After the ants eat they