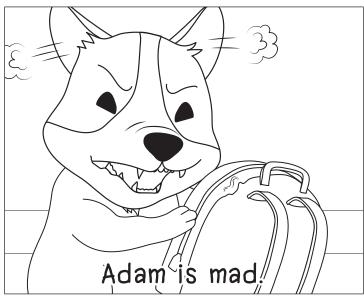

d) snag

- 3) Where did Adam put the bag?
  - a) Lab

b) back

c) snag

d) chat

- 4) How does Adam feel?
  - a) back

b) snag

c) chat

d) mad