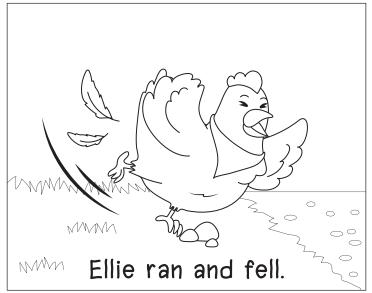

#### Ellie and her hurt leg

#### Ellie and her hurt leg

- 1) Who fell?
  - a) wet

b) Ellie

c) vet

d) bed

- 2) Ellie hurt her \_\_\_\_\_.
  - a) vet

b) wet

c) rest

d) leg

- 3) The vet said to \_\_\_\_\_.
  - a) Ellie

b) rest

c) vet

d) bed

- 4) Where did she rest?
  - a) bed

b) fell

c) vet

d) leg

### Ellie and her hurt leg