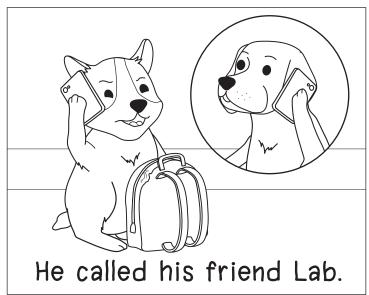

### Adam and the bag

- I) What does Adam have?
  - a) back

b) bag

c) snag

d) chat

- 2) Who did Adam call?
  - a) chat

b) bag

c) Lab