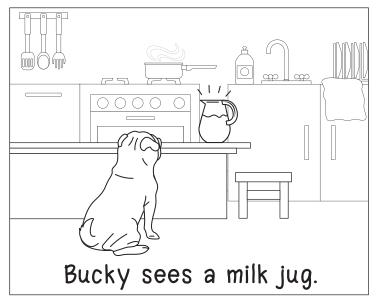

### Bucky the pug

### Bucky the pug

1) What is Bucky?

a) pug

b) run

c) mud

d) tub

2) What does she love?

a) jump

b) tub

c) Bucky

d) fun

3) What does Bucky jump in?

a) fun

b) mud

c) pug

d) tub

4) Where is she in the end?

a) run

b) tub

c) pug

d) mud