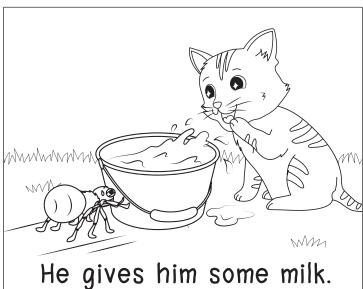

#### Itsy and the kitten

1) What sits by the tree?

a) Itsy

b) milk

c) lip

MMMMMMMMMM

(d))kitten

2) What is the kitten doing by the tree?

(a))sit

b) lip

c) milk

d) him

3) What did Itsy give the kitten?

a) lip

(b))milk

c) sip

d) tree

4) What did the kitten do with the milk?

a) lip

b) Itsy

c) kitten

d))sip