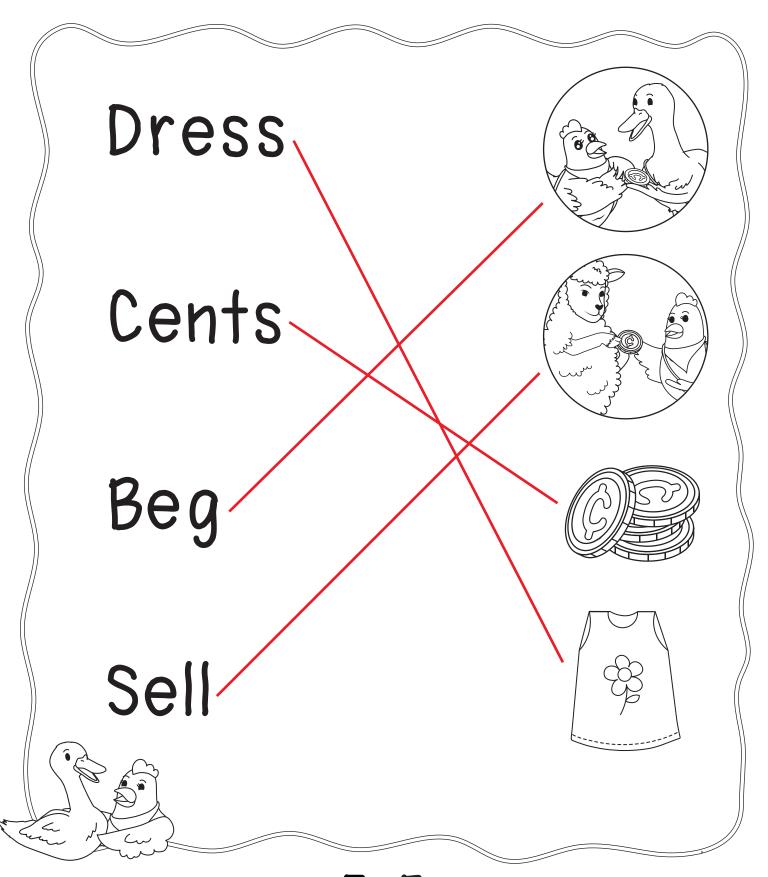

### Ellie and the dress

### Ellie and the dress 🕻 🥞

- I) What does Ellie want to buy?
  - a) ten-cents b) dress

c) Ellie

d) her

- 2) What does she need?
  - a) friend
- b) sell
- c) ten-cents d) lent

- 3) Who did she beg?
  - a) friend

b) ten-cents

c) Ellie

d) lent

- 4) Who sells her the dress?
- a) friend
- b) lent
- c) shop

d) Ellie

## Ellie and the dress 💯

### Dress

Cents

Beg

Sell