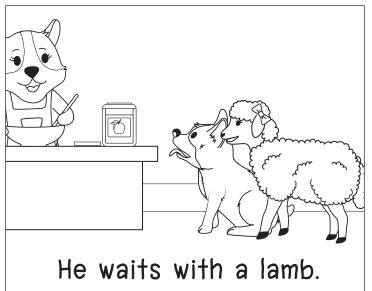

#### Adam and the lamb

- 1) What does Adam want to eat?
  - a) lamb

b) mat

c) jam

d) Adam

a) jam

b) mom

c) mat

d) lamb

- 3) Adam waits with a \_\_\_\_?
  - a) mom

b) jam

c) lamb

d) ate

- 4) What did they sit on?
  - a) jam

b) eat

c) apple

d) mat

### $\overset{\bullet}{\swarrow}$ Adam and the lamb $\overset{\circ}{Q}$