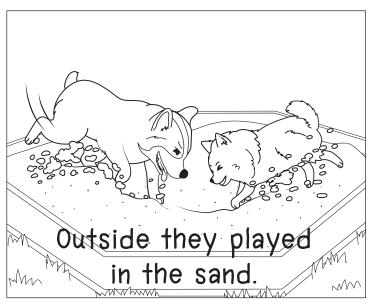

### Adam and Jan 🐯

- 1) Who did Adam want to play with?
  - a) van

b) man

(c))Jan

d) sand

a) Adam

(b)) van

c) man

# Adam and Jan 🐯