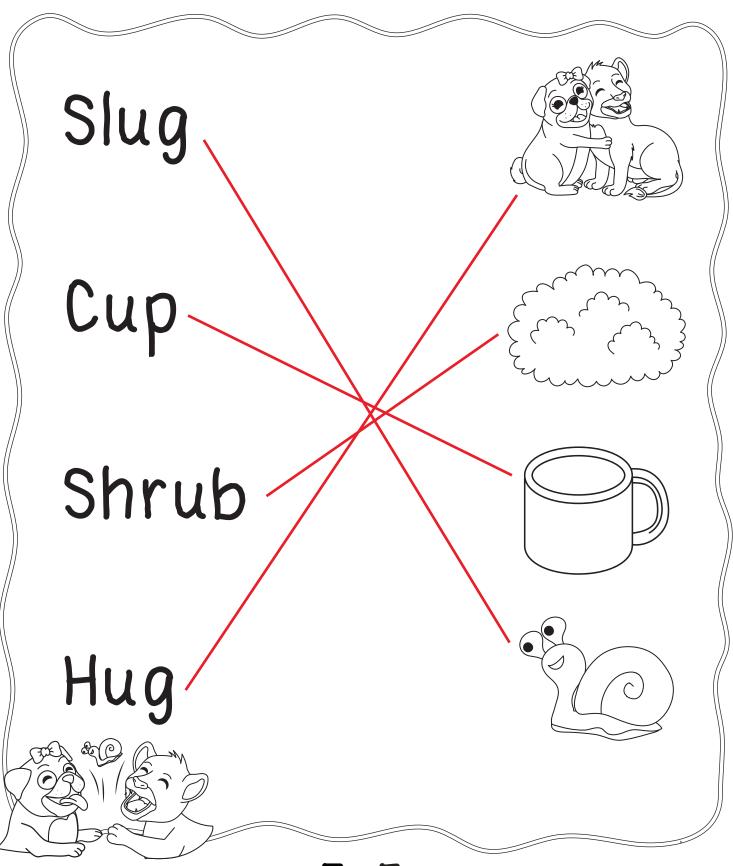

# Bucky and the Cub

1) Who is Bucky's friend?

b) slug

2) What was on Bucky?

a) slug

b) Cub

c) shrub

d) cup

3) What did they put the slug in?

a) shrub

b) hug

c) Cub

d) cup

4) What did they put the slug on?

a) Cub

b) shrub

c) cup

d) hug

# Bucky and the Cub

Slug

Cup

Shrub

Hug