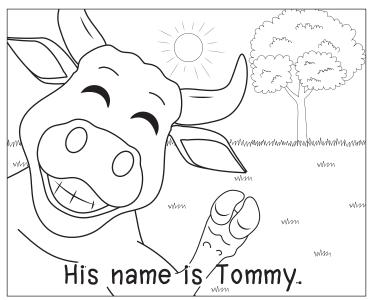

# Tommy the ox

www.manama.jog

b) ox

rock

d) on

2) What does he do in the morning?

a) rock

b) hot