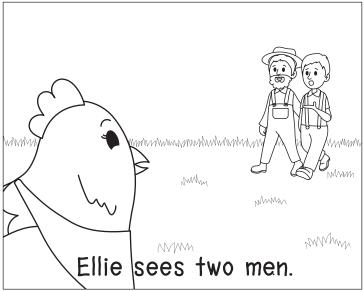

and Jen



- 1) What does Ellie wear?
  - a) Jen

b) tent

- c) they
- d) vest



- 2) What is the name of her friend?
  - a) tent

b) Jen

c) bent

d) set



- 3) What is bent?
  - a) Ellie

b) Jen

c) tent

d) bent



- 4) What did Jen bring?
  - a) friend
- b) tent
- c) bent

d) vest





## Ellie and Jen



## Vest

Tent

Bent

Jen















### Ellie and the worm



















#### SEllie and the worm 🖫



- 1) What does Ellie have?
  - a) mess

b) pet

c) shed

d) Ellie



- 2) The mess is by the \_\_\_\_\_.
  - a) Ned

b) mess

c) Ellie

d) shed



- 3) The pet's name is?
  - a) Ellie

b) Ned

c) mess

d) shed



- 4) Where does she put Ned?
  - a) Nest

b) Ellie

c) mess

d) shed







#### Ellie and the worm



Mess



Shed



Ned



Nest









#### Ellie and Men



















#### Ellie and Men



- I) What do the men have?
  - a) gem

b) Ellie

c) bell

d) sell



- 2) What did Ellie have?
  - a) sell

b) yell

c) men

d) gem



- 3) Who did Ellie see?
  - a) men

b) gem

c) bell

d) big



- 4) What do the men want to do?
  - a) bell

b) gem

c) sell

d) them





### Ellie and Men



### Gem



Bell



Them



Sell









### Ellie and the dress

















### Ellie and the dress 🕻 🥞



- I) What does Ellie want to buy?
  - a) ten-cents b) dress

c) Ellie

d) her



- 2) What does she need?
  - a) friend
- b) sell
- c) ten-cents d) lent



- 3) Who did she beg?
  - a) friend

b) ten-cents

c) Ellie

d) lent



- 4) Who sells her the dress?
- a) friend
- b) lent
- c) shop

d) Ellie





## Ellie and the dress 💯



### Dress

Cents

Beg