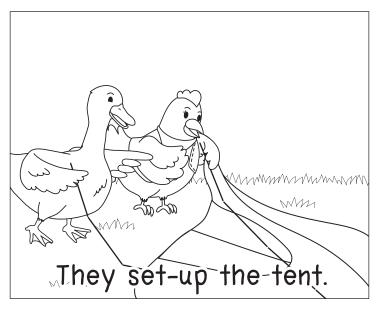

- 3) What is bent?
  - a) Ellie

b) Jen

c) tent

d) bent

- 4) What did Jen bring?
  - a) friend
- b) tent
- c) bent

d) vest