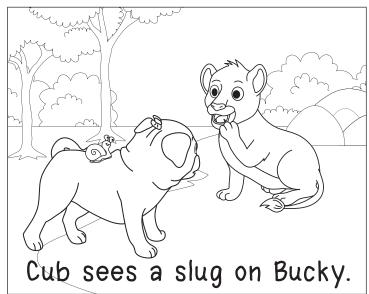

### Bucky and the Cub

# Bucky and the Cub

1) Who is Bucky's friend?

b) slug

2) What was on Bucky?

a) slug

b) Cub

c) shrub

d) cup

3) What did they put the slug in?

a) shrub

b) hug

c) Cub

d) cup

4) What did they put the slug on?

a) Cub

b) shrub

c) cup

d) hug

# Bucky and the Cub

Slug

Cup

Shrub

Hug

### Bucky and the Cub

1) Who is Bucky's friend?

b) slug

2) What was on Bucky?

b) Cub

d) cup

- 3) What did they put the slug in?
  - a) shrub

b) hug

c) Cub

d))cup

- 4) What did they put the slug on?
  - a) Cub

b))shrub

c) cup

d) hug

# Bucky and the Cub