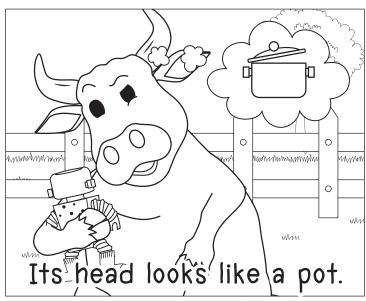

### Tommy and the robot

1) What did Tommy see?

a) ox

b) pot

- c) robot
- d) shop

2) What does his head look like?

a) spots

MM

b) robot

c) shop

d) pot

3) What does the robot have many of?

wm a) spots

b) pot

c) Bobby

d) soft