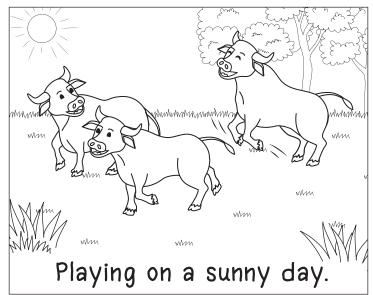

d Jim

















#### Itsy and Jim



- I) Who is Itsy's friend?
  - a) twin

b) Jim

c) slim

d) hiss



- 2) What is shiny?
  - a) hiss

b) Itsy

c) slim

MMMMMMMM

d) skin



- 3) What did Itsy do on Jim's tail?
  - a) twin

b) slim

c) sit

d) Jim



- 4) What sound did Jim give?
  - a) twin

b) hiss

c) Itsy

d) skin





### Itsy and Jim



Jim

Twin

Slim

Hiss













## Itsy and Bill



















- I) Who is Itsy's friend?
  - a) Itsy

b) gift

c) Bill

d) mittens



- 2) What did Bill give Itsy?
  - a) Bill

b) gift

c) winter

d) rips



- 3) What is Bill?
  - a) pig

b) mittens

c) winter

d) spider



- 4) What was the gift?
  - a) Bill

b) Itsy

c) big

d) mittens





MMMMMMMMMM



## Itsy and Bill



Bill

Gift

Mittens

Winter













# Tommy the ox



















www.manama.jog

b) ox

rock

d) on



2) What does he do in the morning?

a) rock

b) hot

c) jog

d) Tommy



3) After jogging Tommy is \_\_\_\_\_.

a) hot

b) rock

c) jog

d) on



4) Where does Tommy rest near?

mmma) jog

b) ox

c) hot

d) rock







Jog

Hot

Rock











www.esfworksheets.com

© 2020 All Right Reserved



### Tommy and the fishing rod















He finds a big green frog.



### Tommy and fishing rod

- 1) What did Tommy find?

b) box

pond

d) rod



- 2) Who did he ask to go fishing?
  - a) box

b) Tommy

c) mom

d) frog



- 3) Where did Tommy go?
  - a) rod

b) pond

c) box

d) frog



- 4) What was green?
  - a) Tommy

b) rod

c) mom

d) frog



www.esfworksheets.com © 2020 All Right Reserved



### Tommy and fishing rod

### Fishing r