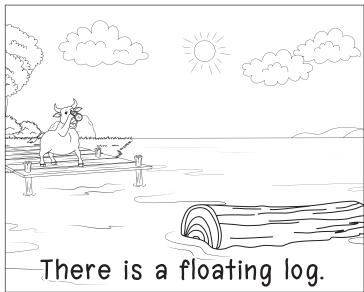

### Tommy and the cod

- 1) What did Tommy walk to?
  - a) odd

b) cod

c) Todd

d) dock

- 2) What was floating?
  - a) Todd

b) Tommy

c) log

d) cod

- 3) What was under the log?
  - a) cod

b) Tommy

c) dock

d) odd

- 4) What is Todd?
  - a) cod

b) ox

c) log