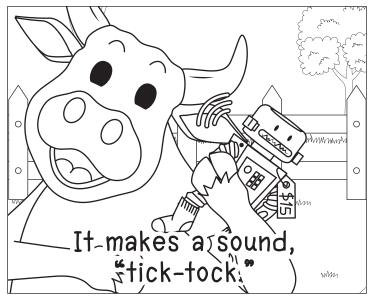

4) The robot makes what sound?

a) Bobby

b) tick-tock

c) shop

d) spots

English Style Farang www.esfworksheets.com © 2020 All Right Reserved

## Tommy and the robot

Robot

Spots

Pot

Shop

English Style Farang
www.esfworksheets.com
© 2020 All Right Reserved