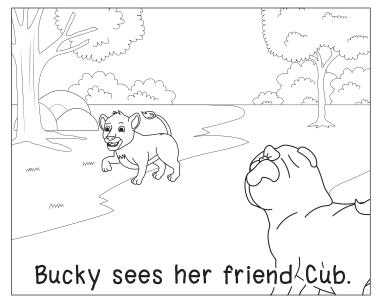

### Bucky and the Cub

# Bucky and the Cub

1) Who is Bucky's friend?

b) slug

2) What was on Bucky?

a) slug

b) Cub

c) shrub

d) cup