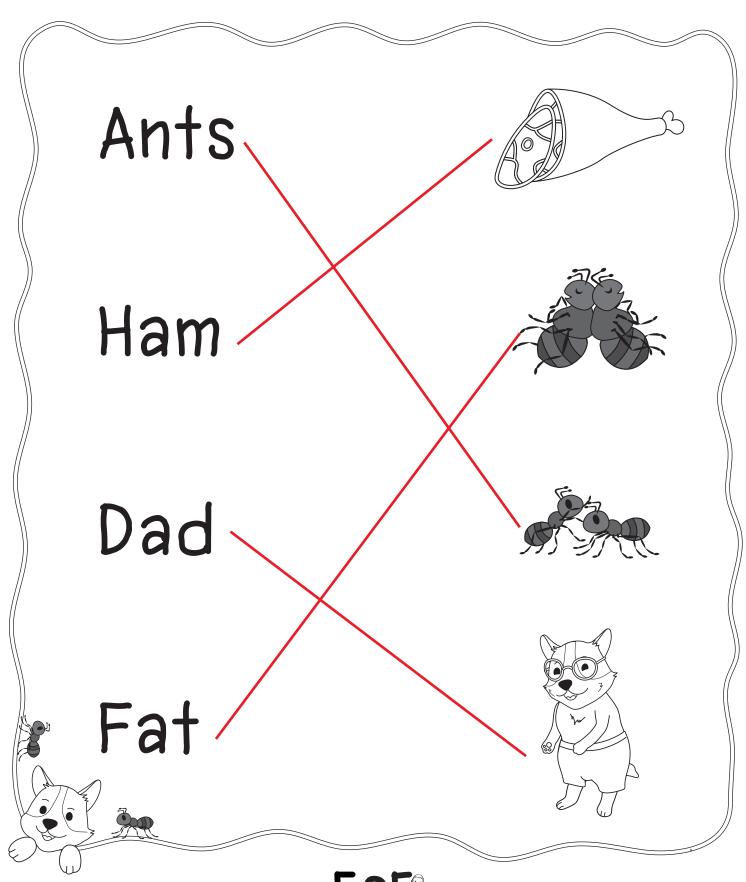

### Adam and Ants

Adam sees two ants.

#### Adam and Ants

- 1) What did Adam see?
  - a) Adam

b) ants

c) dad

d) ham

a) ham

b) dad

c) sad

d) Adam

a) fat

b) dad

c) glad

d) ham

4) After the ants eat they are \_\_\_\_?

a) sad

b) fat

c) two

## Adam and Ants

### Ants

Ham

Dad

Fat