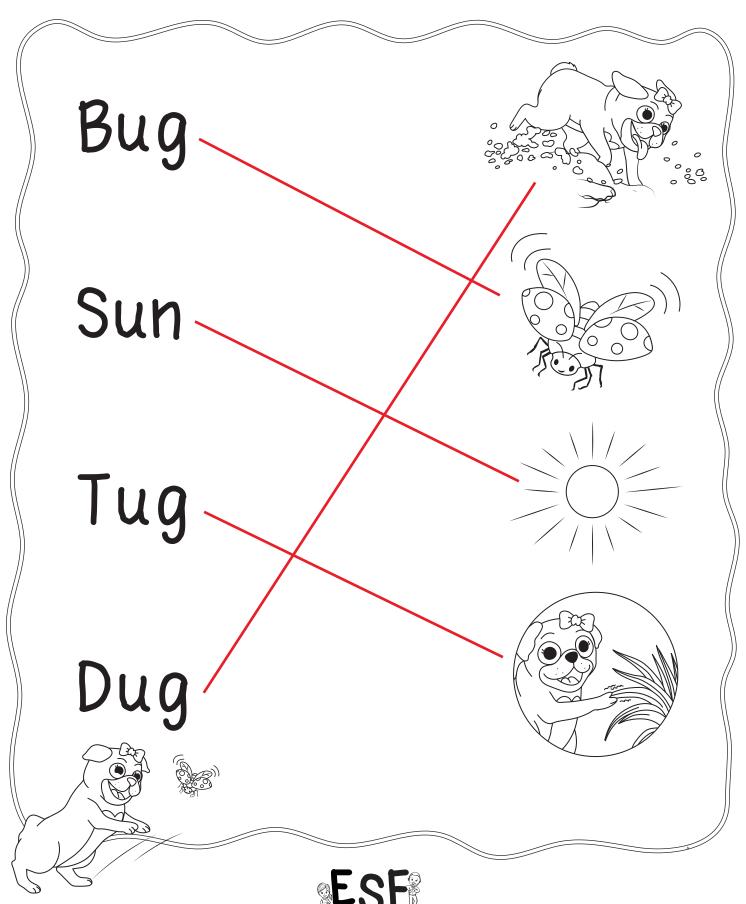

#### Bucky and the bug

## Bucky and the bug

- 1) Where did Bucky look?
- www.adwsun

b) bug

c) dug

d) up

- 2) What was bright?
  - a) luck

b) sun

c) bug

d) up

- 3) What did she do to the ground?
  - a) dug

b) sun

c) luck

d) tug

- 4) What does Bucky want to play with?
  - a) sun

b) Bucky

c) bug

d) luck

# Bucky and the bug 🗯

Bug

Sun

Tug

Dug

English Style Farang
www.esfworksheets.com
© 2020 All Right Reserved