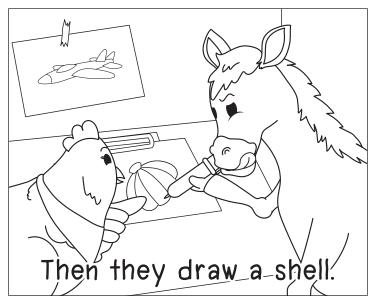

d) best

- 3) What color is the pen?
  - a) jet

b) yellow

c) red

d) shell

- 4) What did they draw?
  - a) best

b) shell

c) pen

d) Ted