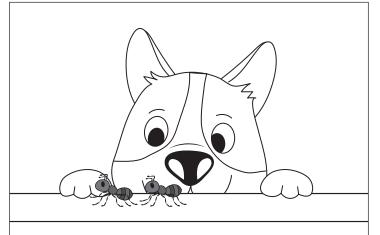

b



- 1) What does Adam want to eat?
  - a) lamb

b) mat

c) jam

d) Adam



a) jam

b) mom

c) mat

d) lamb



- 3) Adam waits with a \_\_\_\_?
  - a) mom

b) jam

c) lamb

d) ate



- 4) What did they sit on?
  - a) jam

b) eat

c) apple

d) mat





### $\overset{\bullet}{\swarrow}$ Adam and the lamb $\overset{\circ}{Q}$



# Apple



Jam



Lamb



Mat







### Adam and the lamb

















## Adam and Jan 🐯

















#### Adam and Jan 🤃



- 1) Who did Adam want to play with?
  - a) van

b) man

c) Jan

d) sand



a) Adam

b) van

c) man

d) an



3) What did they put in the van?

a) Jan

b) Adam

c) man

d) van



4) What did they play with outside?

a) ran

b) man

c) sand

d) van





## Adam and Jan ( )



### Van



Man



Sand



Ran









### Adam and Ants





Adam sees two ants.















#### Adam and Ants



- 1) What did Adam see?
  - a) Adam

b) ants

c) dad

d) ham



a) ham

b) dad

c) sad

d) Adam



a) fat

b) dad

c) glad

d) ham



4) After the ants eat they are \_\_\_\_?

a) sad

b) fat

c) two







## Adam and Ants



### Ants



Ham



Dad



Fat







### Adam and the bag

















### Adam and the bag



- I) What does Adam have?
  - a) back

b) bag

c) snag

d) chat



- 2) Who did Adam call?
  - a) chat

b) bag

c) Lab

d) snag



- 3) Where did Adam put the bag?
  - a) Lab

b) back

c) snag

d) chat



- 4) How does Adam feel?
  - a) back

b) snag

c) chat

d) mad





### Adam and the bag



Bag

Mad

Back

Snag













#### Ellie and Ben ( )



















#### Ellie and Ben ( )



- 1) Where does E