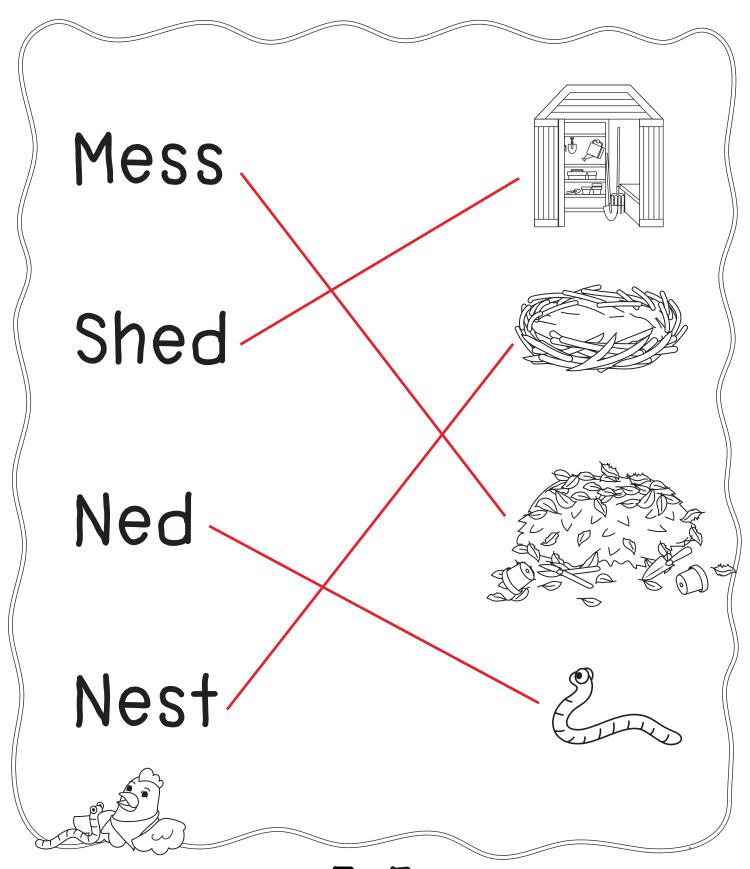

### Ellie and the worm

#### SEllie and the worm 🖫

- 1) What does Ellie have?
  - a) mess

b) pet

c) shed

d) Ellie

- 2) The mess is by the \_\_\_\_\_.
  - a) Ned

b) mess

c) Ellie

d) shed

- 3) The pet's name is?
  - a) Ellie

b) Ned

c) mess

d) shed

- 4) Where does she put Ned?
  - a) Nest

b) Ellie

c) mess

d) shed

#### Ellie and the worm

Mess

Shed

Ned

Nest