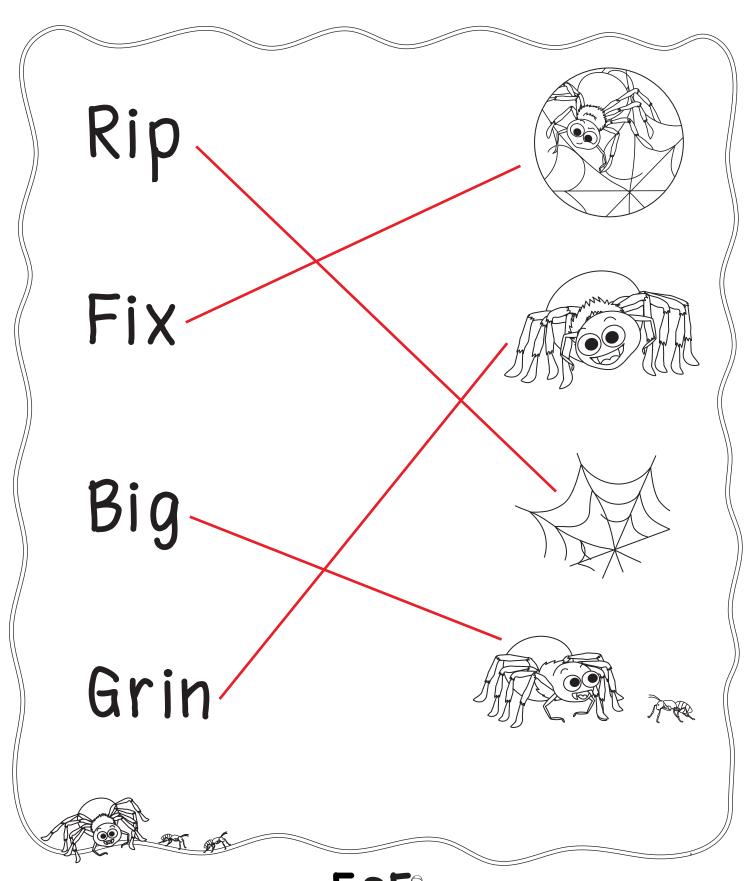

#### Itsy and the web

#### Itsy and the web

- 1) What is wrong with his web?
  - a) big

b) rip

c) grin

d) Itsy

- 2) What does Itsy need to do?
  - a) web

b) grin

c) big

d) fix

- 3) The rip is not \_\_\_\_\_.
  - a) big

b) Itsy

c) fix

d) grin

- 4) Itsy is finished and has a \_\_\_\_\_.
  - a) Itsy

b) big

c) grin

d) fix

### Itsy and the web

## Rip

Fix

Big

Grin