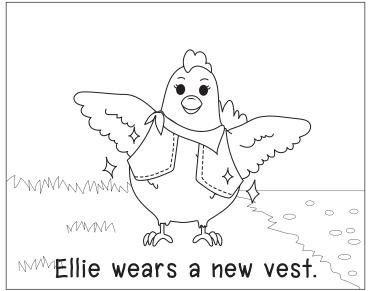

#### Ellie and Jen

- 1) What does Ellie wear?
  - a) Jen

b) tent

c) they

d) vest

- 2) What is the name of her friend?
  - a) tent

b) Jen

c) bent

# Ellie and Jen