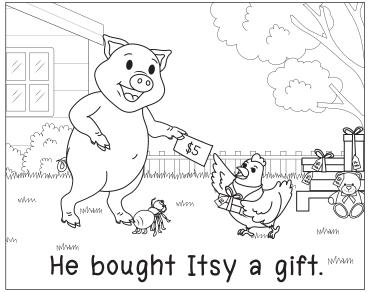

### Itsy and Bill

- I) Who is Itsy's friend?
  - a) Itsy

b) gift

c) Bill

d) mittens

- 2) What did Bill give Itsy?
  - a) Bill

b))gift

c) winter

d) rips

- 3) What is Bill?
  - a))pig

b) mittens

c) winter

d) spider

- 4) What was the gift?
  - a) Bill

b) Itsy

c) big

d) mittens

# Itsy and Bill

d))rock

c) hot