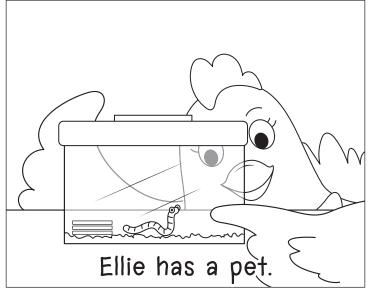

### Ellie and the worm

#### SEllie and the worm 🖫

- 1) What does Ellie have?
  - a) mess

(b))pet

c) shed

d) Ellie

- 2) The mess is by the \_\_\_\_\_.
  - a) Ned

b) mess

c) Ellie

d))shed

- 3) The pet's name is?
  - a) Ellie

b)Ned

c) mess

d) shed

- 4) Where does she put Ned?
  - (a)Nest

b) Ellie

c) mess

d) shed