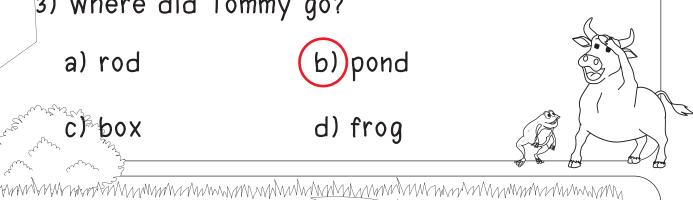

### Tommy and fishing rod

- 1) What did Tommy find?

b) box

pond

d) rod

- 2) Who did he ask to go fishing?
  - a) box

b) Tommy

c) mom

d) frog

- 3) Where did Tommy go?
  - a) rod

b) pond

c) box

d) frog

- 4) What was green?
  - a) Tommy

b) rod

c) mom

d) frog

www.esfworksheets.com © 2020 All Right Reserved