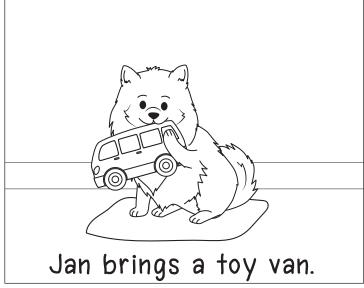

## Adam and Jan 🐯

#### Adam and Jan 🤃

- 1) Who did Adam want to play with?
  - a) van

b) man

c) Jan

d) sand

a) Adam

b) van

c) man

d) an

3) What did they put in the van?

a) Jan

b) Adam

c) man

d) van

4) What did they play with outside?

a) ran

### Adam and Jan 🐯

- 1) Who did Adam want to play with?
  - a) van

b) man

(c))Jan

d) sand

a) Adam

(b)) van

c) man

d) an

3) What did they put in the van?

a) Jan

b) Adam

(c)man

d) van

4) What did they play with outside?

a) ran

b) man

(c))sand

d) van