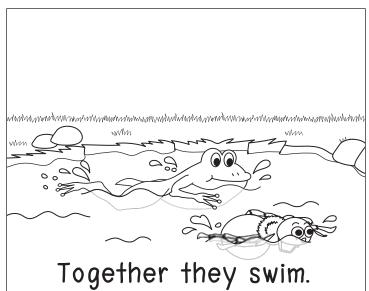

### Tommy and the fishing rod

He finds a big green frog.

### Tommy and fishing rod

- 1) What did Tommy find?

b) box

pond

d) rod

- 2) Who did he ask to go fishing?
  - a) box

b) Tommy

c) mom

d) frog

- 3) Where did Tommy go?
  - a) rod

b) pond

c) box

d) frog

- 4) What was green?
  - a) Tommy

b) rod

c) mom

d) frog

www.esfworksheets.com © 2020 All Right Reserved

### Tommy and fishing rod