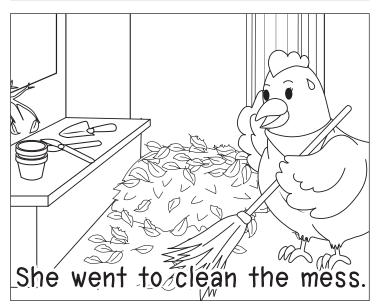

### Ellie and the worm

#### SEllie and the worm 🖫

- 1) What does Ellie have?
  - a) mess

b) pet

c) shed

d) Ellie

- 2) The mess is by the \_\_\_\_\_.
  - a) Ned

b) mess

c) Ellie

d) shed

- 3) The pet's name is?
  - a) Ellie

b) Ned

c) mess

d) shed

- 4) Where does she put Ned?
  - a) Nest

b) Ellie

c) mess

d) shed

#### Ellie and the worm

Mess

Shed

Ned

Nest