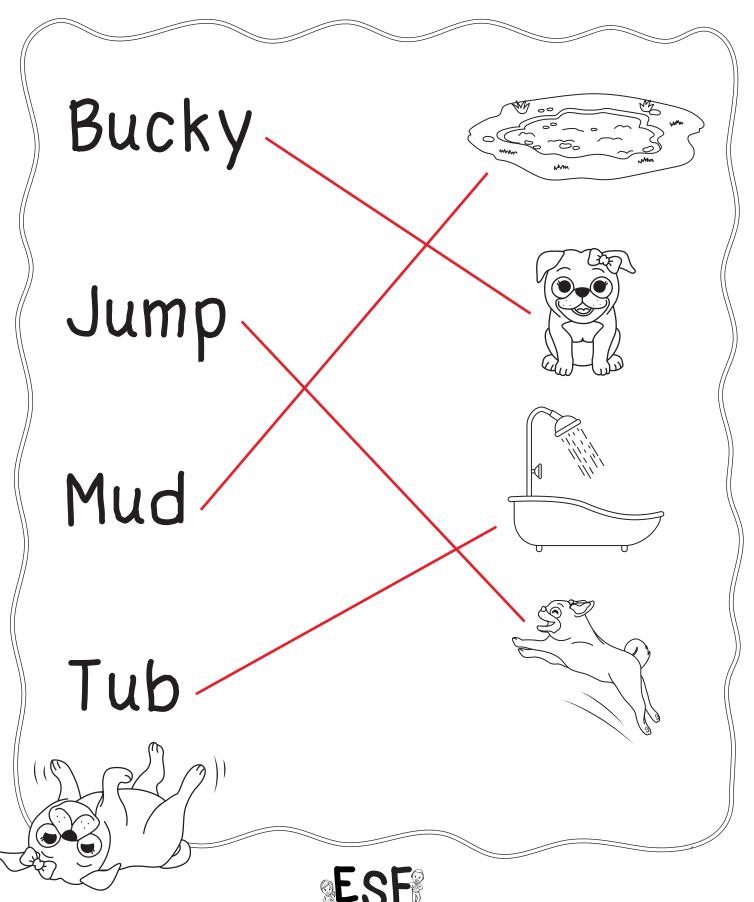

### Bucky the pug

### Bucky the pug

1) What is Bucky?

a) pug

b) run

c) mud

d) tub

2) What does she love?

a) jump

b) tub

c) Bucky

d) fun

3) What does Bucky jump in?

a) fun

b) mud

c) pug

d) tub

4) Where is she in the end?

a) run

b) tub

c) pug

d) mud

## Bucky

Jump

Mud

Tub

### Bucky and Bud 2

### Bucky and Bud

a) bus

b) drum

c) hum

d) hut

3) What did Bud do?

a) bus

b) sun

c) hum

d) duck

4) What did Bucky play?

a) drum

b) Bud

c) sun

d) hut

## Bucky and Bud 2

### Duck

Hut

Drum

Sun

www.esfworksheets.com © 2020 All Right Reserved