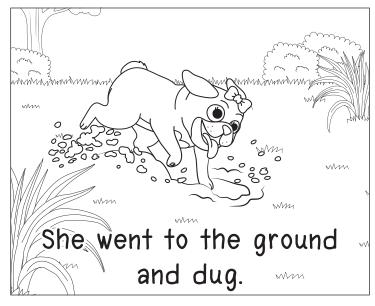

#### Bucky and the bug

- 1) Where did Bucky look?
- www.almsun

b) bug

c) dug

(d))up

- 2) What was bright?
  - a) luck

(b))sun

c) bug

d) up

- 3) What did she do to the ground?
  - (a))dug

b) sun

c) luck

d) tug

- 4) What does Bucky want to play with?
  - a) sun

b) Bucky

(c))bug

d) luck

#### Bucky and the bug 🖄