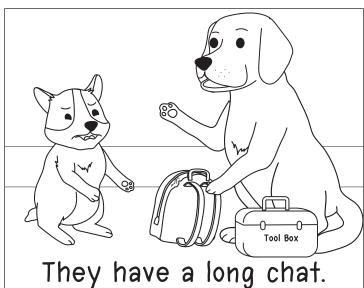

### Adam and the bag

### Adam and the bag

- I) What does Adam have?
  - a) back

b) bag

c) snag

d) chat

- 2) Who did Adam call?
  - a) chat

b) bag

c) Lab

d) snag

- 3) Where did Adam put the bag?
  - a) Lab

b) back

c) snag

d) chat

- 4) How does Adam feel?
  - a) back

b) snag

c) chat

d) mad

### Adam and the bag

Bag

Mad

Back

Snag