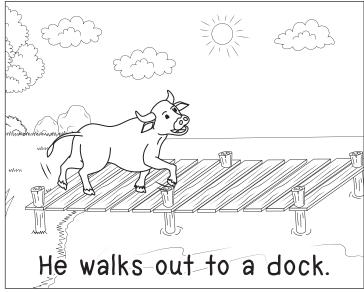

### Tommy and the cod

### Tommy and the cod

- 1) What did Tommy walk to?
  - a) odd

b) cod

c) Todd

d) dock

- 2) What was floating?
  - a) Todd

b) Tommy

c) log