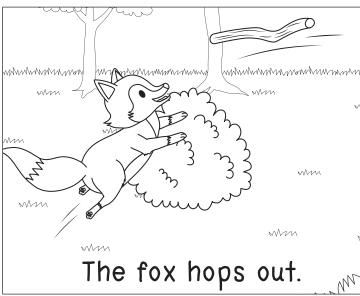

### Tommy and the fox <

- 1) What was behind the bush?
  - a) Tommy
- (b))fox

c) rock

d) hop

- 2) Who sees the fox?
  - a) rock

b) sob

(E) Tommy

d) fox

- 3) What did the fox trip on?
  - (a))rock°-

b) Tommy

d) hop

- 4) What does the fox do in the end?
  - a) rock

b))sob

c) Tommy

d) toss