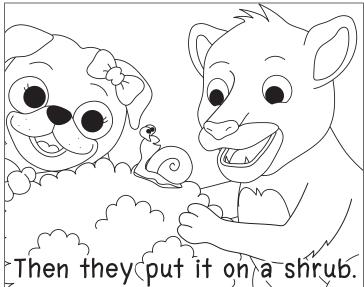

### Bucky and the Cub

# Bucky and the Cub

1) Who is Bucky's friend?

b) slug

2) What was on Bucky?

a) slug

b) Cub

c) shrub

d) cup

3) What did they put the slug in?

a) shrub

b) hug

c) Cub

d) cup

4) What did they put the slug on?

a) Cub

b) shrub

c) cup

d) hug

# Bucky and the Cub

Slug

Cup

Shrub

Hug

### Bucky and the Cub

1) Who is Bucky's friend?

b) slug

2) What was on Bucky?

b) Cub

d) cup

- 3) What did they put the slug in?
  - a) shrub

b) hug

c) Cub

d))cup

- 4) What did they put the slug on?
  - a) Cub

b))shrub

c) cup

d) hug

# Bucky and the Cub