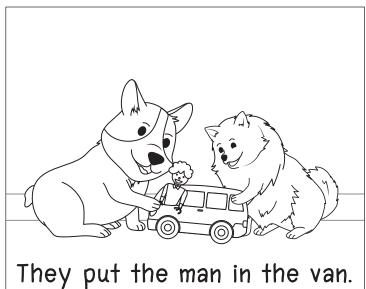

## Adam and Jan 🐯

d) an

3) What did they put in the van?

a) Jan

b) Adam

c) man

d) van

4) What did they play with outside?

a) ran

b) man

c) sand

d) van

d) an

3) What did they put in the van?

a) Jan

b) Adam

(c)man

d) van

4) What did they play with outside?

a) ran

b) man

(c))sand

d) van