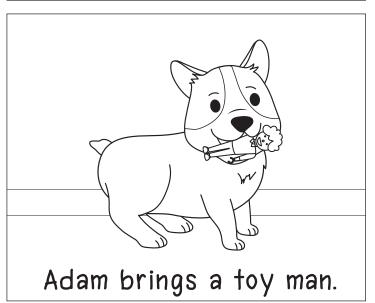

## Adam and Jan 🐯

#### Adam and Jan 🤃

- 1) Who did Adam want to play with?
  - a) van

b) man

c) Jan

d) sand

a) Adam

b) van

c) man

### Adam and Jan 🐯

- 1) Who did Adam want to play with?
  - a) van

b) man

(c))Jan

d) sand

a) Adam

(b)) van

c) man

d) an

3) What did they put in the van?

a) Jan

b) Adam

(c)man

d) van

4) What did they play with outside?

a) ran