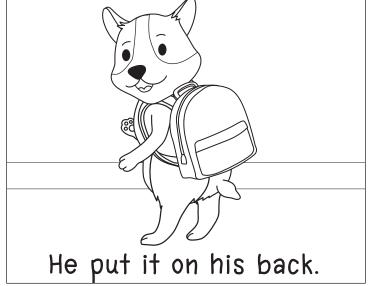

Lamb



Mat







### Adam and the lamb

















## Adam and Jan 🐯

















#### Adam and Jan 🤃



- 1) Who did Adam want to play with?
  - a) van

b) man

c) Jan

d) sand



a) Adam

b) van

c) man

d) an



3) What did they put in the van?

a) Jan

b) Adam

c) man

d) van



4) What did they play with outside?

a) ran

b) man

c) sand

d) van





## Adam and Jan ( )



### Van



Man



Sand



Ran









### Adam and Ants





Adam sees two ants.















#### Adam and Ants



- 1) What did Adam see?
  - a) Adam

b) ants

c) dad

d) ham



a) ham

b) dad

c) sad

d) Adam



a) fat

b) dad

c) glad

d) ham



4) After the ants eat they are \_\_\_\_?

a) sad

b) fat

c) two







## Adam and Ants



### Ants



Ham



Dad



Fat







### Adam and the bag

















### Adam and the bag



- I) What does Adam have?
  - a) back

b) bag

c) snag

d) chat



- 2) Who did Adam call?
  - a) chat

b) bag

c) Lab

d) snag



- 3) Where did Adam put the bag?
  - a) Lab

b) back

c) snag

d) chat



- 4) How does Adam feel?
  - a) back

b) snag

c) chat

d) mad





### Adam and the bag



Bag

Mad

Back

Snag













#### Ellie and Ben ( )



















#### Ellie and Ben ( )



- 1) Where does Ellie live?
  - a) net

b) Ben

c) pen

d) wet



- 2) What is Ellie?
  - a) Ben

b) wet

c) ten

d) hen



- 3) Ellie's friend is?
  - a) Ben

b) ten

c) wet

d) net



- 4) What did they find?
  - a) Ben

b) net

c) Ellie

d) wet





## Ellie and Ben 🐷



Pen

Hen

Ben

Net















#### Ellie and her hurt leg



















#### Elli