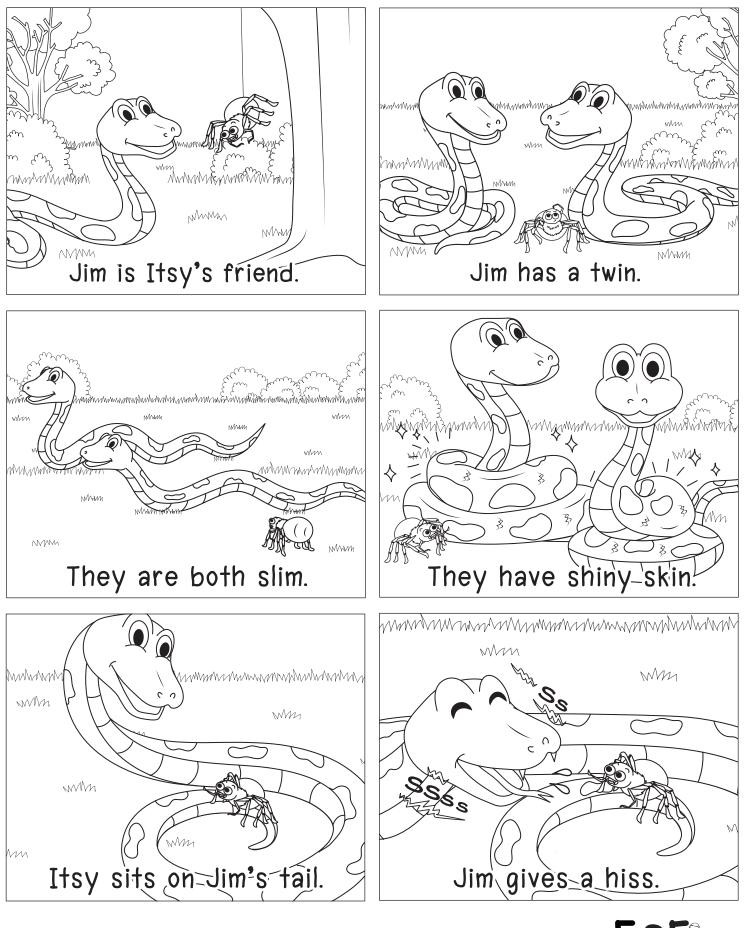

www.esfworksheets.com



















Itsy and the kitten



Kitten Milk Lip Sit





www.esfworksheets.com



English Style Forong www.esfworksheets.com © 2020 All Right Reserved













English Style Forang www.esfworksheets.com © 2020 All Right Reserved



English Style Farang www.esfworksheets.com



|         | I) Who is Itsy's f | riend?                                        |     |
|---------|--------------------|-----------------------------------------------|-----|
|         | a) Itsy            | b) gift                                       |     |
|         | c) Bill            | d) mittens                                    |     |
|         | 2) What did Bill ( | give Itsy?                                    |     |
|         | a) Bill            | b) gift                                       |     |
|         | c) winter          | d) rips                                       |     |
|         | 3) What is Bill?   |