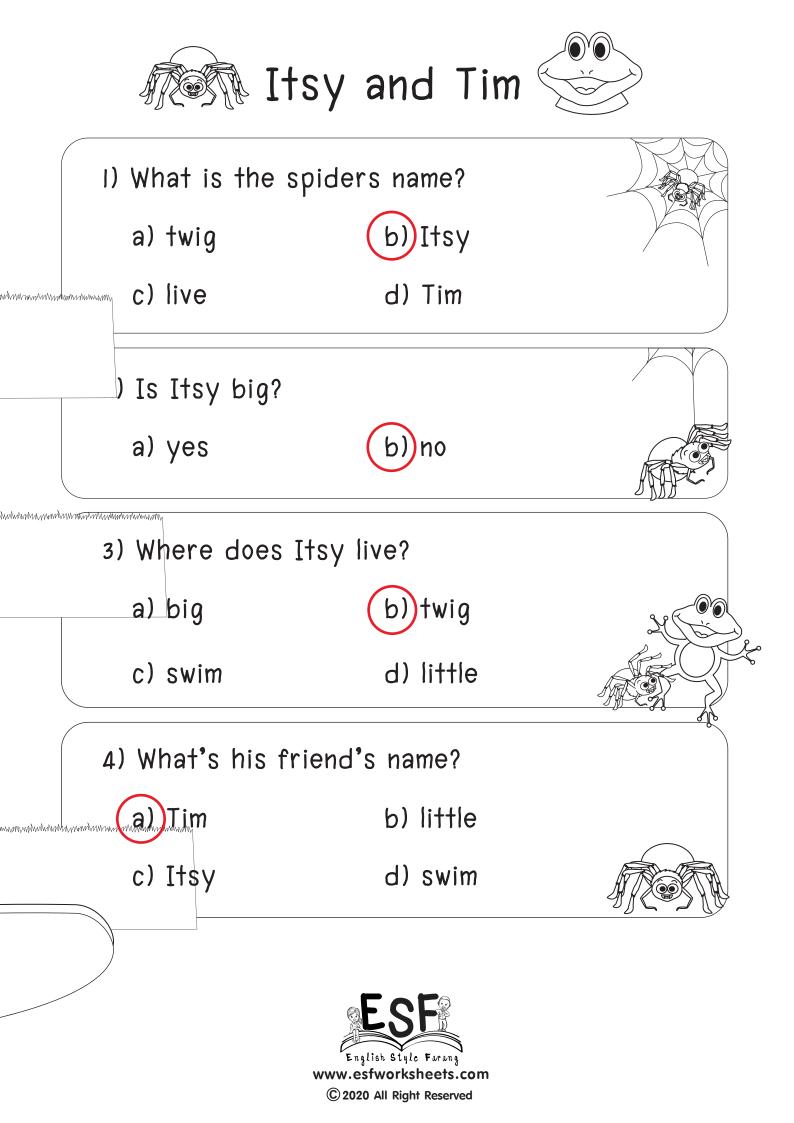

English Style Farang www.esfworksheets.com

|         | I) Who is Itsy's f | riend?                                        |     |
|---------|--------------------|-----------------------------------------------|-----|
|         | a) Itsy            | b) gift                                       |     |
|         | c) Bill            | d) mittens                                    |     |
|         | 2) What did Bill ( | give Itsy?                                    |     |
|         | a) Bill            | b) gift                                       |     |
|         | c) winter          | d) rips                                       |     |
|         | 3) What is Bill?   |                                               |     |
|         | a) pig             | b) mittens                                    | Ver |
|         | c) winter          | d) spider                                     |     |
|         | 4) What was the    | gift?                                         |     |
| "WWWMMy | a) Bill            | b) Itsy                                       |     |
|         | c) big             | d) mittens                                    |     |
|         |                    | ESF                                           |     |
|         |                    | English Style Farang<br>www.esfworksheets.com |     |