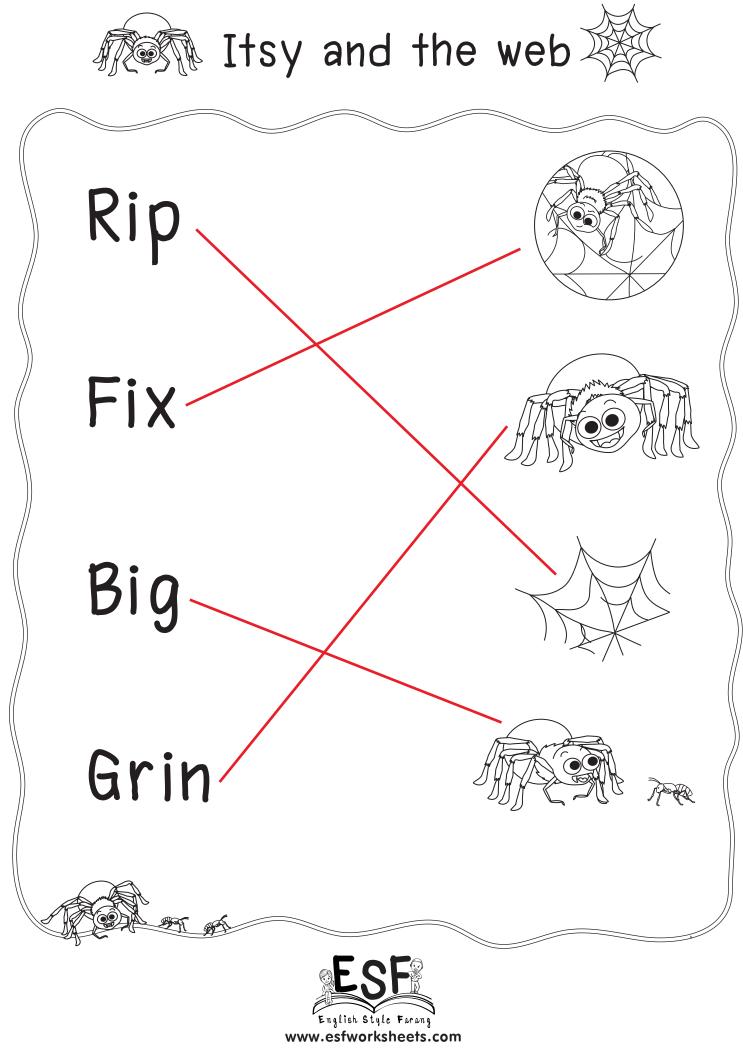

|     |
|         | a) pig             | b) mittens                                    | Ver |
|         | c) winter          | d) spider                                     |     |
|         | 4) What was the    | gift?                                         |     |
| "WWWMMy | a) Bill            | b) Itsy                                       |     |
|         | c) big             | d) mittens                                    |     |
|         |                    | ESF                                           |     |
|         |                    | English Style Farang<br>www.esfworksheets.com |     |



www.esfworksheets.com © 2020 All Right Reserved















## Itsy and the kitten





www.esfworksheets.com © 2020 All Right Reserved









English Style Forong www.esfworksheets.com © 2020 All Right Reserved