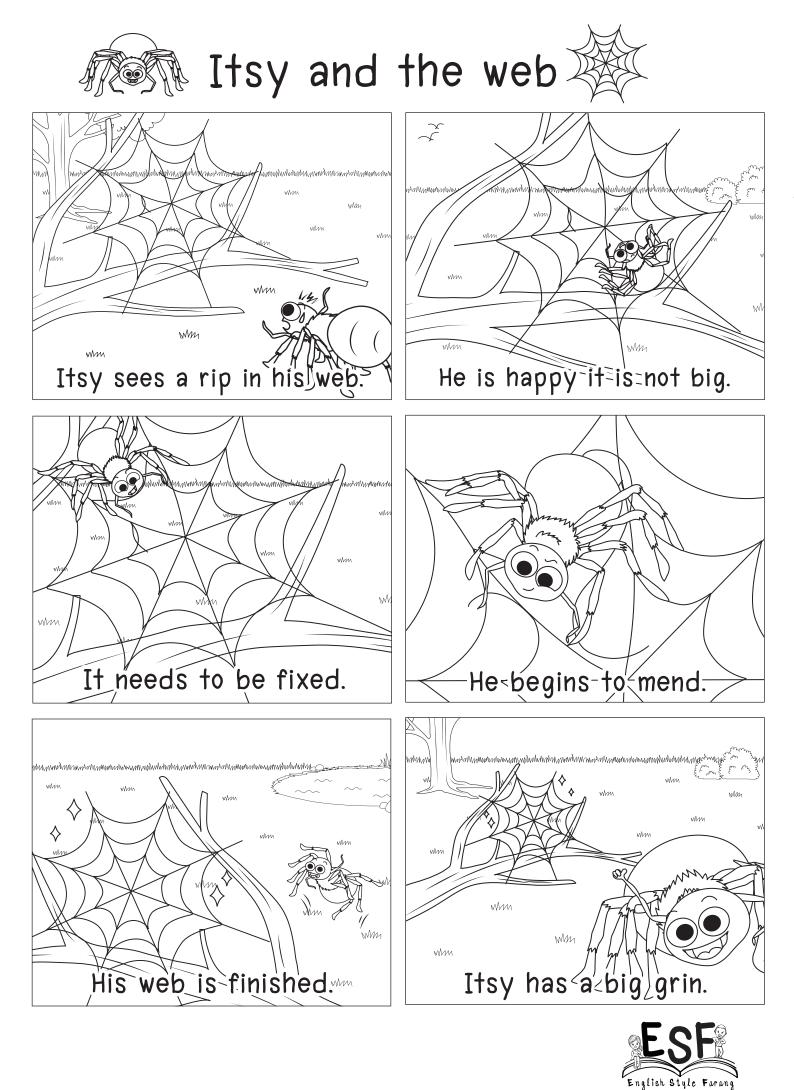

www.esfworksheets.com



















Itsy and the kitten



Kitten Milk Lip Sit





www.esfworksheets.com



English Style Forong www.esfworksheets.com © 2020 All Right Reserved













English Style Forang www.esfworksheets.com © 2020 All Right Reserved



English Style Farang www.esfworksheets.com



|         | I) Who is Itsy's f | riend?                                        |     |
|---------|--------------------|-----------------------------------------------|-----|
|         | a) Itsy            | b) gift                                       |     |
|         | c) Bill            | d) mittens                                    |     |
|         | 2) What did Bill ( | give Itsy?                                    |     |
|         | a) Bill            | b) gift                                       |     |
|         | c) winter          | d) rips