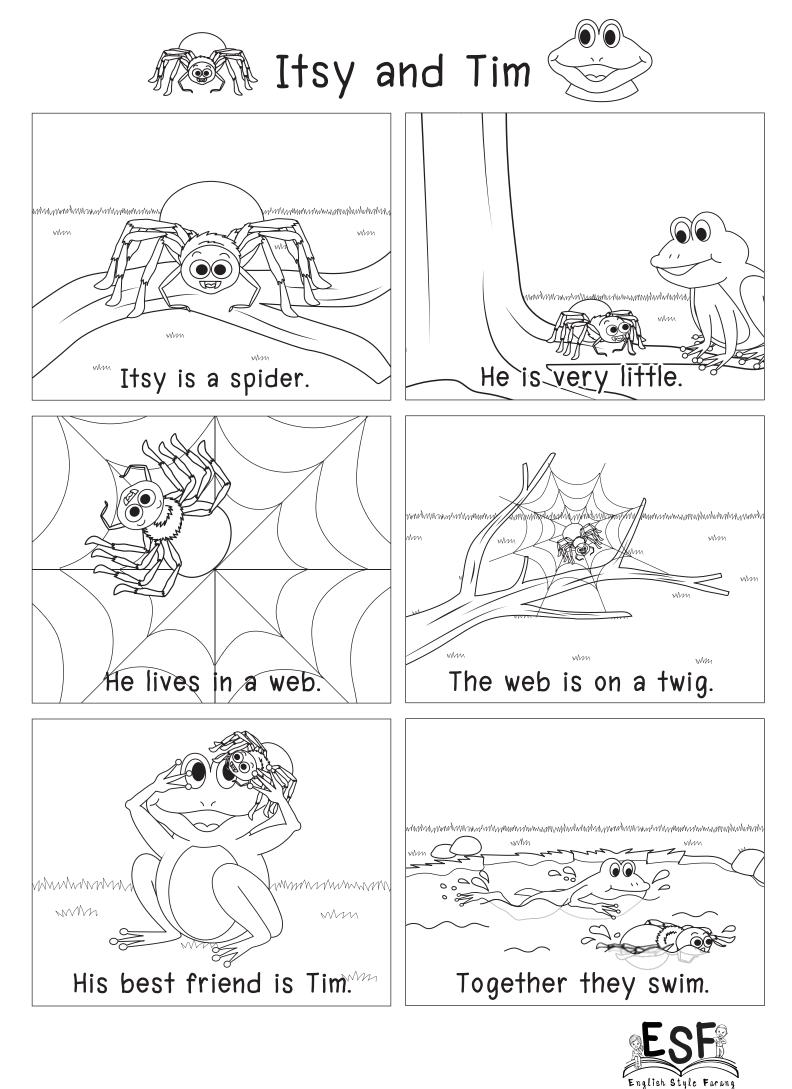

www.esfworksheets.com



















Itsy and the kitten



Kitten Milk Lip Sit





www.esfworksheets.com



English Style Forong www.esfworksheets.com © 2020 All Right Reserved













English Style Forang www.esfworksheets.com © 2020 All Right Reserved



English Style Farang www.esfworksheets.com



|         | I) Who is Itsy's f | riend?                                        |     |
|---------|--------------------|-----------------------------------------------|-----|
|         | a) Itsy            | b) gift                                       |     |
|         | c) Bill            | d) mittens                                    |     |
|         | 2) What did Bill ( | give Itsy?                                    |     |
|         | a) Bill            | b) gift