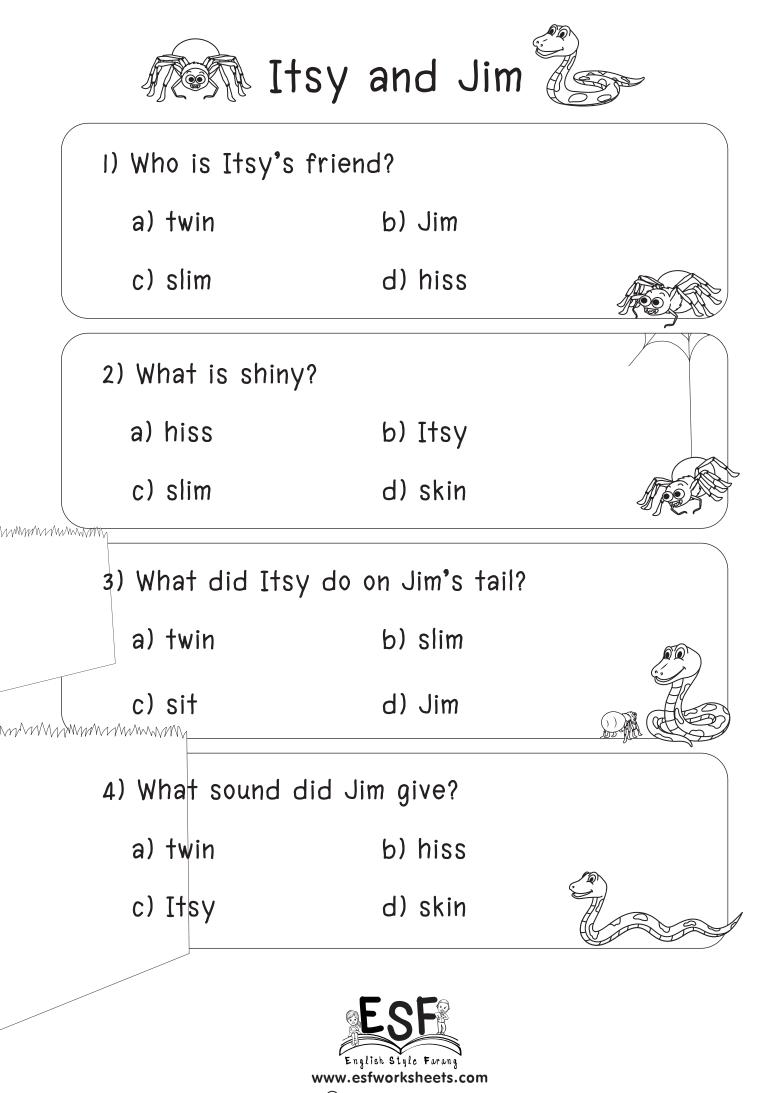

English Style Farang www.esfworksheets.com

|         | I) Who is Itsy's f | riend?                                        |     |
|---------|--------------------|-----------------------------------------------|-----|
|         | a) Itsy            | b) gift                                       |     |
|         | c) Bill            | d) mittens                                    |     |
|         | 2) What did Bill ( | give Itsy?                                    |     |
|         | a) Bill            | b) gift                                       |     |
|         | c) winter          | d) rips                                       |     |
|         | 3) What is Bill?   |                                               |     |
|         | a) pig             | b) mittens                                    | Ver |
|         | c) winter          | d) spider                                     |     |
|         | 4) What was the    | gift?                                         |     |
| "WWWMMy | a) Bill            | b) Itsy                                       |     |
|         | c) big             | d) mittens                                    |     |
|         |                    | ESF                                           |     |
|         |                    | English Style Farang<br>www.esfworksheets.com |     |