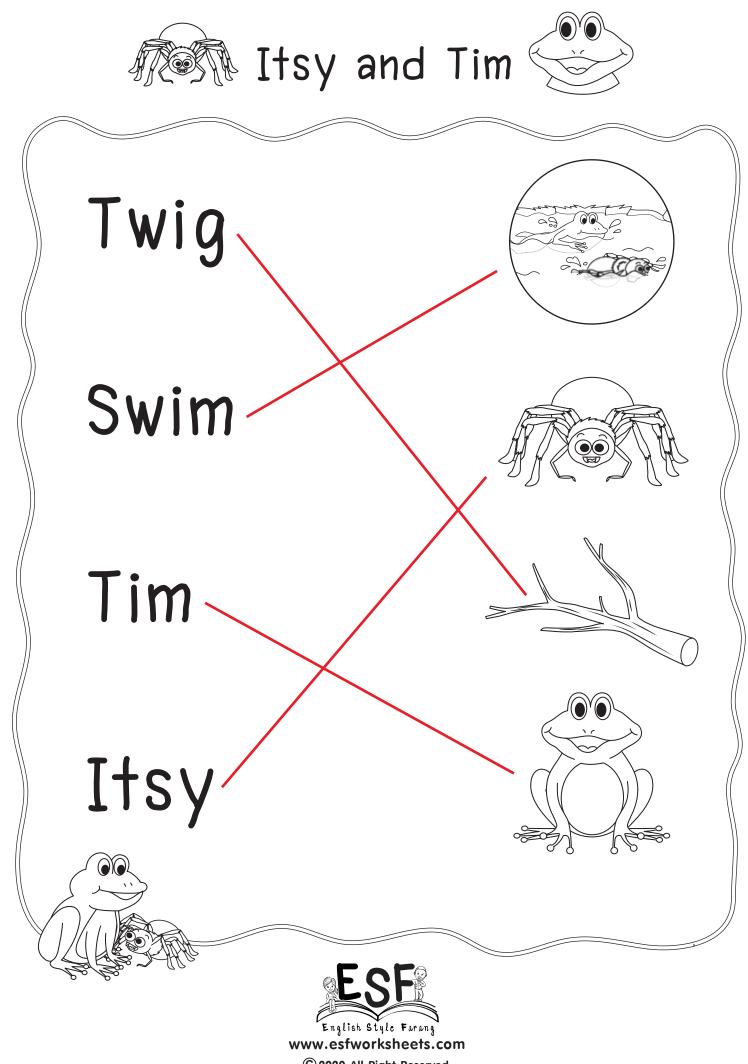

English Style Farang www.esfworksheets.com

|         | I) Who is Itsy's f | riend?                                        |     |
|---------|--------------------|-----------------------------------------------|-----|
|         | a) Itsy            | b) gift                                       |     |
|         | c) Bill            | d) mittens                                    |     |
|         | 2) What did Bill ( | give Itsy?                                    |     |
|         | a) Bill            | b) gift                                       |     |
|         | c) winter          | d) rips                                       |     |
|         | 3) What is Bill?   |                                               |     |
|         | a) pig             | b) mittens                                    | Ver |
|         | c) winter          | d) spider                                     |     |
|         | 4) What was the    | gift?                                         |     |
| "WWWMMy | a) Bill            | b) Itsy                                       |     |
|         | c) big             | d) mittens                                    |     |
|         |                    | ESF                                           |     |
|         |                    | English Style Farang<br>www.esfworksheets.com |     |