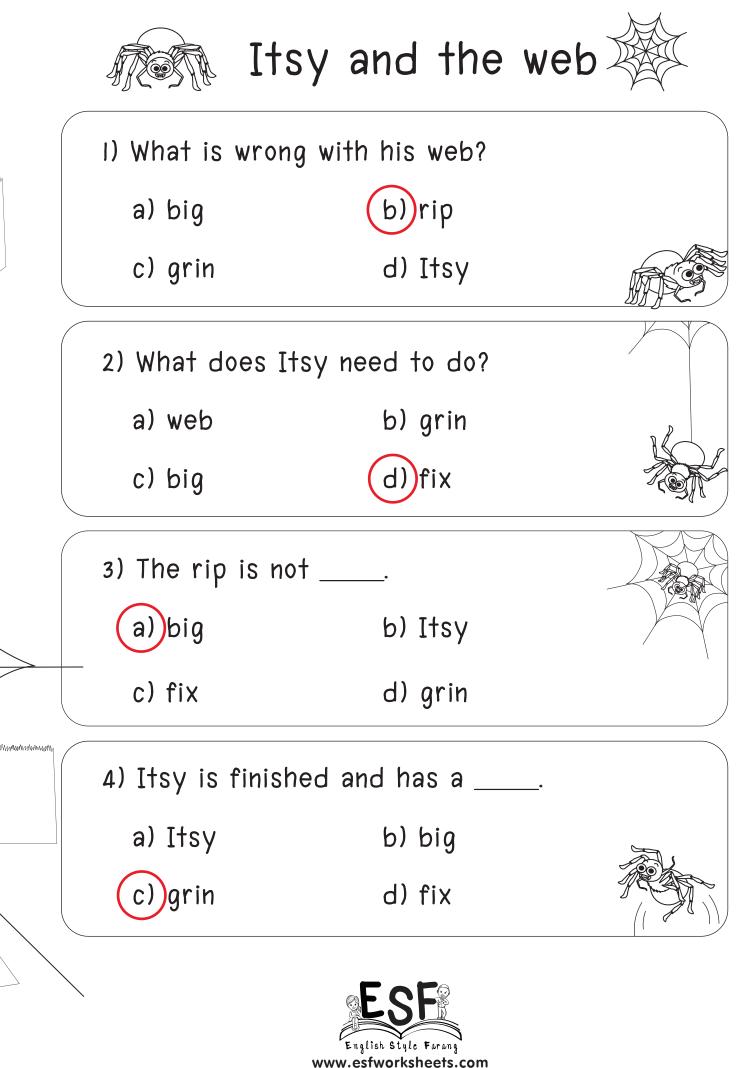

English Style Farang www.esfworksheets.com

|         | I) Who is Itsy's f | riend?                                        |     |
|---------|--------------------|-----------------------------------------------|-----|
|         | a) Itsy            | b) gift                                       |     |
|         | c) Bill            | d) mittens                                    |     |
|         | 2) What did Bill ( | give Itsy?                                    |     |
|         | a) Bill            | b) gift                                       |     |
|         | c) winter          | d) rips                                       |     |
|         | 3) What is Bill?   |                                               |     |
|         | a) pig             | b) mittens                                    | Ver |
|         | c) winter          | d) spider                                     |     |
|         | 4) What was the    | gift?                                         |     |
| "WWWMMy | a) Bill            | b) Itsy                                       |     |
|         | c) big             | d) mittens                                    |     |
|         |                    | ESF                                           |     |
|         |                    | English Style Farang<br>www.esfworksheets.com |     |