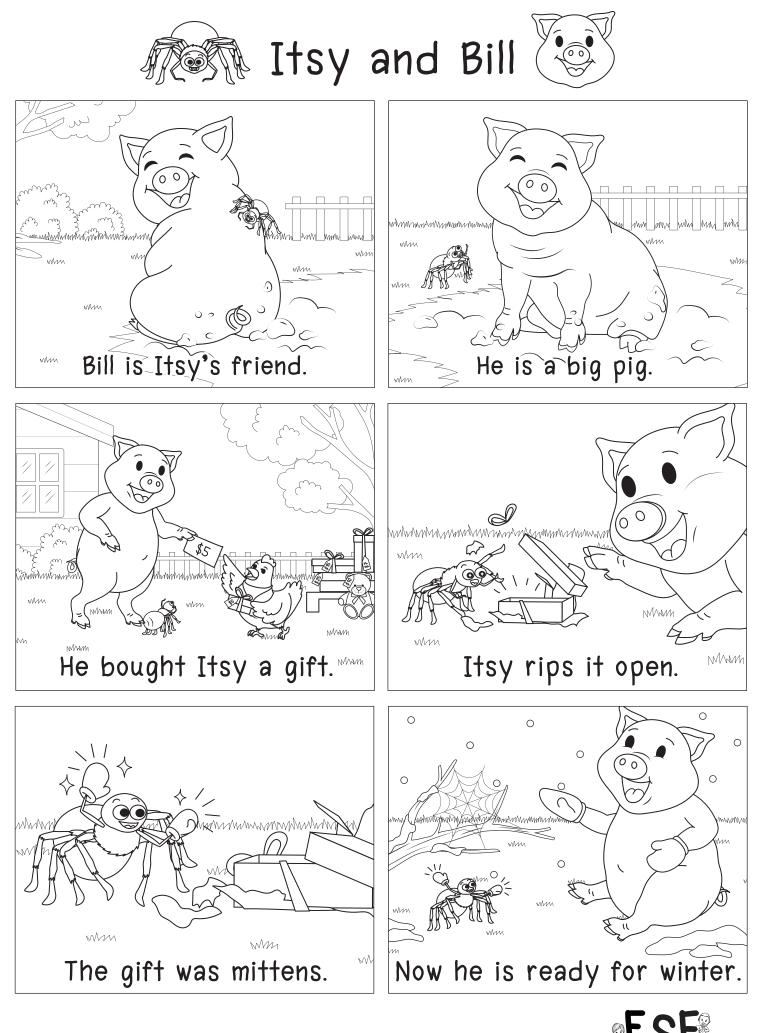

English Style Farang www.esfworksheets.com

|         | I) Who is Itsy's f | riend?                                        |     |
|---------|--------------------|-----------------------------------------------|-----|
|         | a) Itsy            | b) gift                                       |     |
|         | c) Bill            | d) mittens                                    |     |
|         | 2) What did Bill ( | give Itsy?                                    |     |
|         | a) Bill            | b) gift                                       |     |
|         | c) winter          | d) rips                                       |     |
|         | 3) What is Bill?   |                                               |     |
|         | a) pig             | b) mittens                                    | Ver |
|         | c) winter          | d) spider                                     |     |
|         | 4) What was the    | gift?                                         |     |
| "WWWMMy | a) Bill            | b) Itsy                                       |     |
|         | c) big             | d) mittens                                    |     |
|         |                    | ESF                                           |     |
|         |                    | English Style Farang<br>www.esfworksheets.com |     |