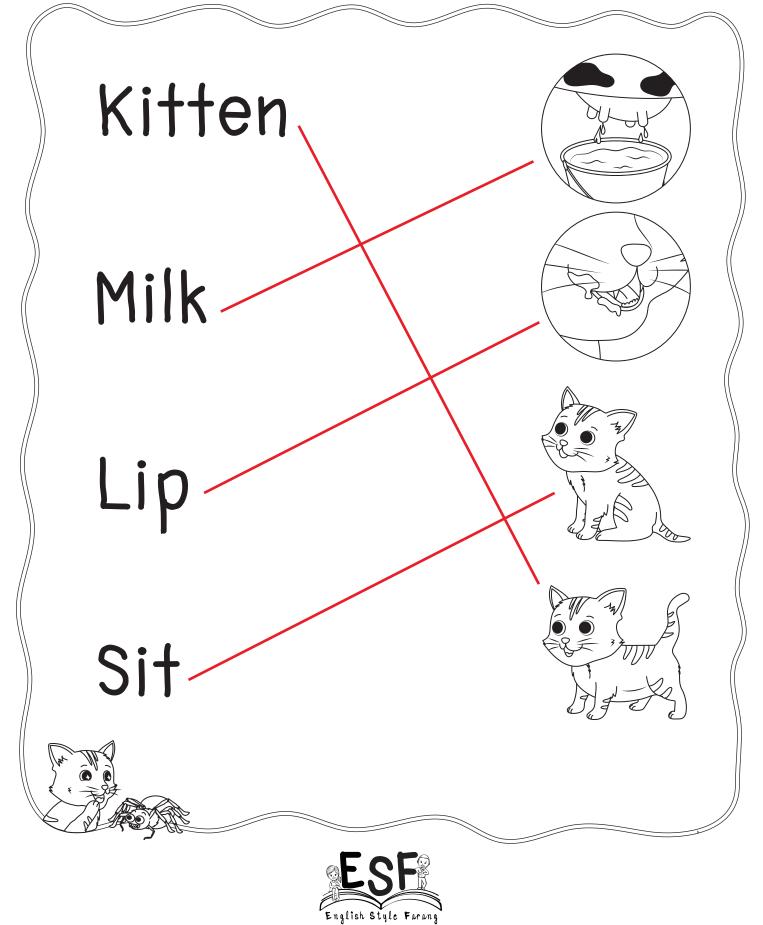

www.esfworksheets.com

Itsy and the kitten

Kitten Milk Lip Sit

www.esfworksheets.com

English Style Forong www.esfworksheets.com © 2020 All Right Reserved

English Style Forang www.esfworksheets.com © 2020 All Right Reserved