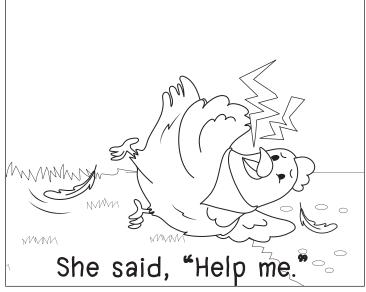

d) bed

- 2) Ellie hurt her \_\_\_\_\_.
  - a) vet

b) wet

c) rest

d) leg

- 3) The vet said to \_\_\_\_\_.
  - a) Ellie

b) rest

c) vet

d) bed

- 4) Where did she rest?
  - a) bed

b) fell

c) vet

d) leg

d))leg

- 3) The vet said to \_\_\_\_\_.
  - a) Ellie

b) rest

c) vet

d) bed

- 4) Where did she rest?
  - (a))bed

b) fell

c) vet

d) leg

- 1) What did Ellie buy?
  - a) red

(b))pen

c) Ted

d) jet

- 2) Who did she show?
  - (a))Ted

b) shell

c) pen