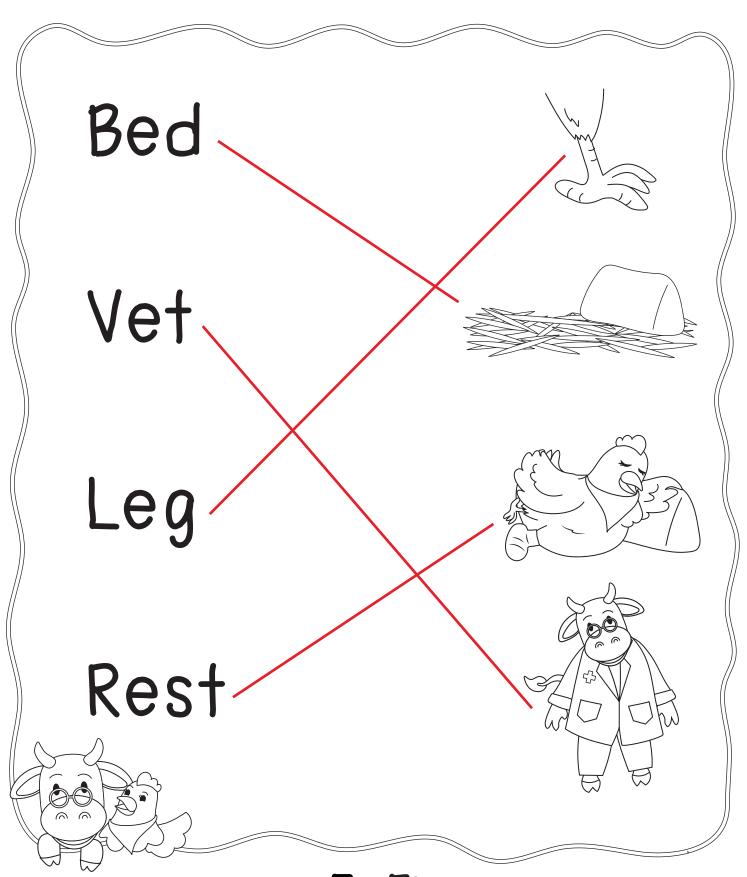

# Ellie and Ben 🐷

Pen

Hen

Ben

Net

- 1) Who fell?
  - a) wet

b) Ellie

c) vet

d) bed

- 2) Ellie hurt her \_\_\_\_\_.
  - a) vet

b) wet

c) rest

d) leg

- 3) The vet said to \_\_\_\_\_.
  - a) Ellie

b) rest

c) vet

d) bed

- 4) Where did she rest?
  - a) bed

b) fell

c) vet

d) leg

## Bed

Vet

Leg

- 1) What did Ellie buy?
  - a) red

b) pen

c) Ted

d) jet

- 2) Who did she show?
  - a) Ted