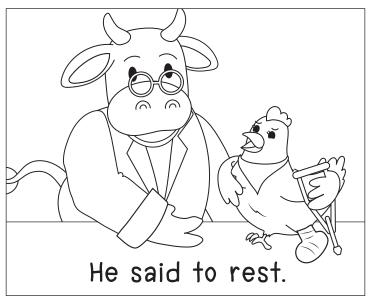

#### Ellie and Ben ( )



















#### Ellie and Ben ( )



- 1) Where does Ellie live?
  - a) net

b) Ben

c) pen

d) wet



- 2) What is Ellie?
  - a) Ben

b) wet

c) ten

d) hen



- 3) Ellie's friend is?
  - a) Ben

b) ten

c) wet

d) net



- 4) What did they find?
  - a) Ben

b) net

c) Ellie

d) wet





# Ellie and Ben 🐷



Pen

Hen

Ben

Net



































- 1) Who fell?
  - a) wet

b) Ellie

c) vet

d) bed



- 2) Ellie hurt her \_\_\_\_\_.
  - a) vet

b) wet

c) rest

d) leg



- 3) The vet said to \_\_\_\_\_.
  - a) Ellie

b) rest

c) vet

d) bed



- 4) Where did she rest?
  - a) bed

b) fell

c) vet

d) leg







## Bed

Vet

Leg





























- 1) What did Ellie buy?
  - a) red

b) pen

c) Ted

d) jet



- 2) Who did she show?
  - a) Ted

b) shell

c) pen

d) best



- 3) What color is the pen?
  - a) jet

b) yellow

c) red

d) shell



- 4) What did they draw?
  - a) best

b) shell

c) pen

d) Ted











Pen

Shell



Jet



Ellie



























- 1) What does Ellie wear?
  - a) Jen

b) tent

- c) they
- d) vest



- 2) What is the name of her friend?
  - a) tent

b) Jen

c) bent

d) set



-