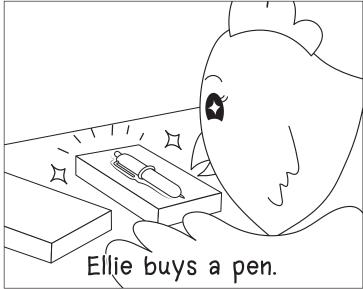

## Bed

Vet

Leg

- 1) What did Ellie buy?
  - a) red

b) pen

c) Ted

d) jet

- 2) Who did she show?
  - a) Ted

b) shell

c) pen

d) best

- 3) What color is the pen?
  - a) jet

b) yellow

c) red

d) shell

- 4) What did they draw?
  - a) best