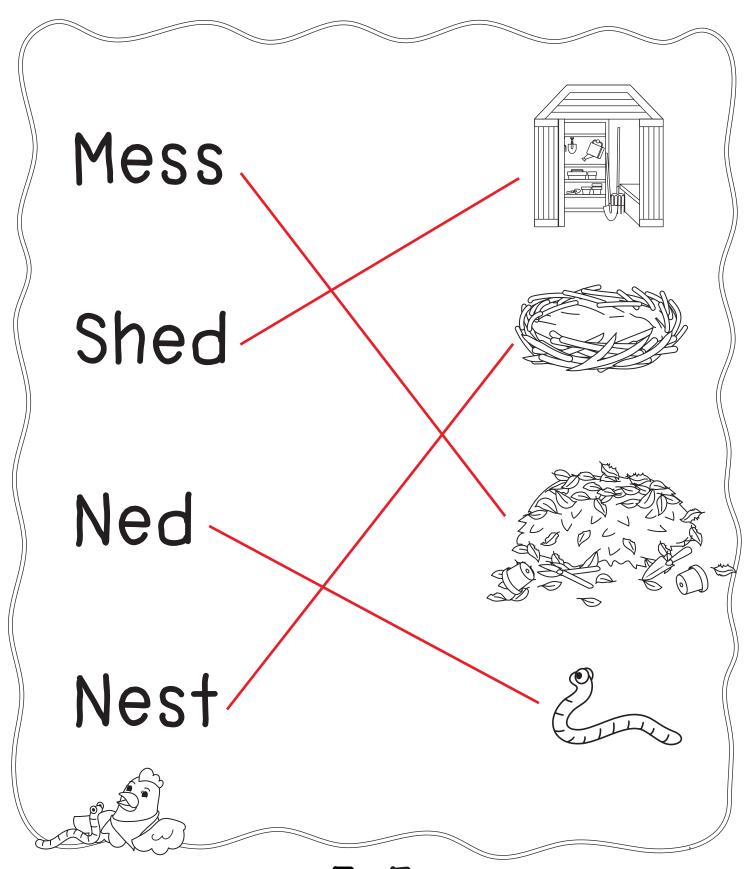

#### SEllie and the worm 🖫

- 1) What does Ellie have?
  - a) mess

b) pet

c) shed

d) Ellie

- 2) The mess is by the \_\_\_\_\_.
  - a) Ned

b) mess

c) Ellie

d) shed

- 3) The pet's name is?
  - a) Ellie

b) Ned

c) mess

d) shed

- 4) Where does she put Ned?
  - a) Nest

b) Ellie

c) mess

d) shed

#### Ellie and the worm

Mess

Shed

Ned

Nest

- I) What do the men have?
  - a) gem

b) Ellie

c) bell

#### SEllie and the worm 🖫

- 1) What does Ellie have?
  - a) mess

(b))pet

c) shed

d) Ellie

- 2) The mess is by the \_\_\_\_\_.
  - a) Ned

b) mess

c) Ellie

d) shed

- 3) The pet's name is?
  - a) Ellie

b)Ned

c) mess

d) shed

- 4) Where does she put Ned?
  - (a)Nest

b) Ellie

c) mess