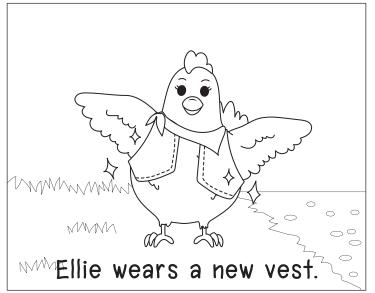

b) shell

c) pen

d) Ted

Pen

Shell

Jet

Ellie

- 1) What does Ellie wear?
  - a) Jen

b) tent

- c) they
- d) vest

- 2) What is the name of her friend?
  - a) tent

b) Jen

c) bent

d) set

- 3) What is bent?
  - a) Ellie

b) Jen