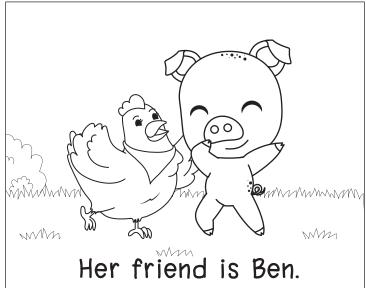

#### Ellie and Ben ( )

- 1) Where does Ellie live?
  - a) net

b) Ben

c) pen

d) wet

- 2) What is Ellie?
  - a) Ben

b) wet

c) ten

d) hen

- 3) Ellie's friend is?
  - a) Ben

b) ten

c) wet

d) net

- 4) What did they find?
  - a) Ben

b) net

c) Ellie