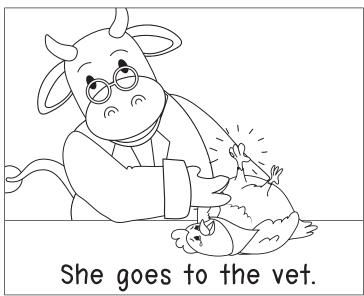

d) bed

- 2) Ellie hurt her \_\_\_\_\_.
  - a) vet

b) wet

c) rest

d) leg

- 3) The vet said to \_\_\_\_\_.
  - a) Ellie

b) rest

c) vet

d) bed

- 4) Where did she rest?
  - a) bed

b) fell

c) vet

d) leg