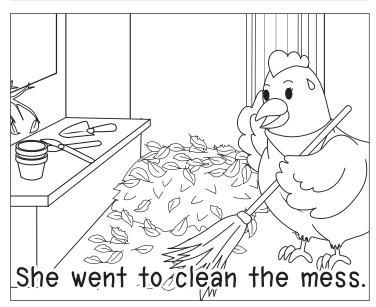

#### SEllie and the worm 🖫

- 1) What does Ellie have?
  - a) mess

b) pet

c) shed

d) Ellie

- 2) The mess is by the \_\_\_\_\_.
  - a) Ned

b) mess

c) Ellie

d) shed

- 3) The pet's name is?
  - a) Ellie

b) Ned

c) mess

d) shed

- 4) Where does she put Ned?
  - a) Nest

b) Ellie

c) mess

d) shed