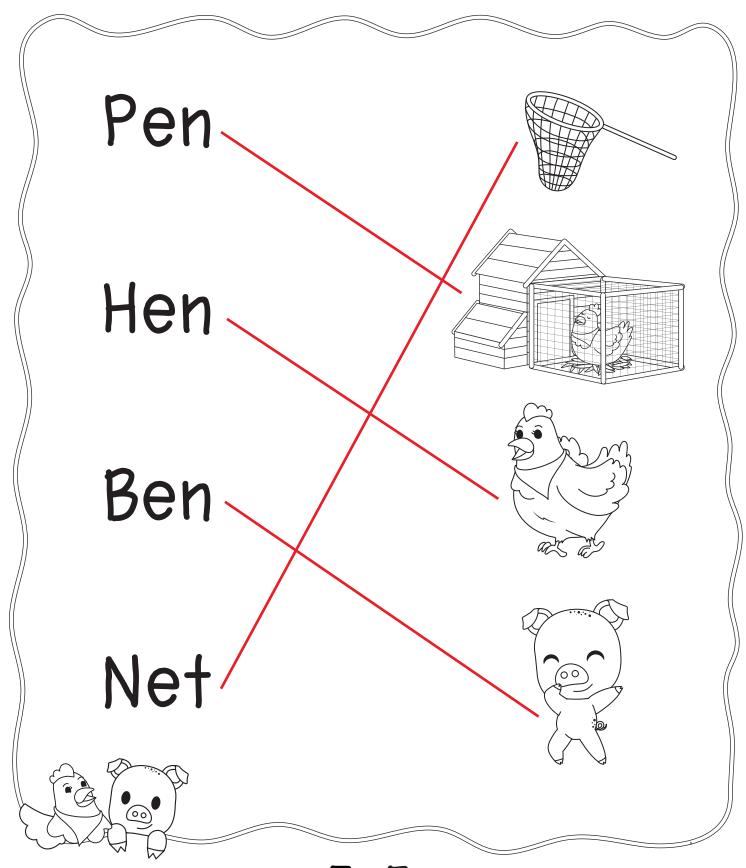

#### Ellie and Ben ( )

#### Ellie and Ben ( )

- 1) Where does Ellie live?
  - a) net

b) Ben

c) pen

d) wet

- 2) What is Ellie?
  - a) Ben

b) wet

c) ten

d) hen

- 3) Ellie's friend is?
  - a) Ben

b) ten

c) wet

d) net

- 4) What did they find?
  - a) Ben

b) net

c) Ellie

d) wet