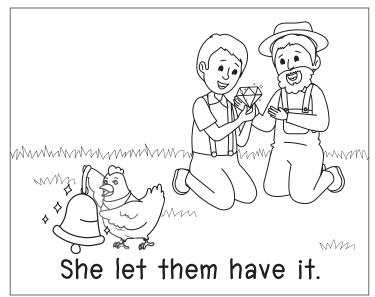

#### Ellie and the worm

Mess

Shed

Ned

Nest

- I) What do the men have?
  - a) gem

b) Ellie

c) bell

d) sell

- 2) What did Ellie have?
  - a) sell

b) yell

c) men

d) gem

- 3) Who did Ellie see?
  - a) men

b) gem

c) bell

d) big

- 4) What do the men want to do?
  - a) bell

b) gem

c) sell

d) them

## Gem

Bell

Them

Sell