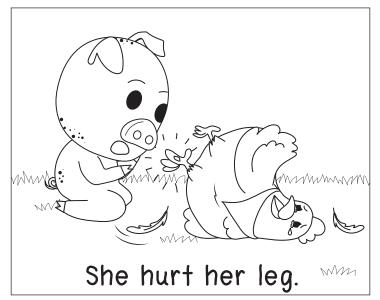

# Ellie and Ben 🐷

Pen

Hen

Ben

Net

- 1) Who fell?
  - a) wet

b) Ellie

c) vet

d) bed

- 2) Ellie hurt her \_\_\_\_\_.
  - a) vet

b) wet

c) rest

d) leg

- 3) The vet said to \_\_\_\_\_.
  - a) Ellie

b) rest

c) vet