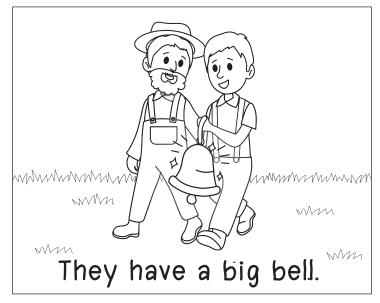

d) sell

- 2) What did Ellie have?
  - a) sell

b) yell

c) men

d) gem

- 3) Who did Ellie see?
  - a) men

b) gem

c) bell