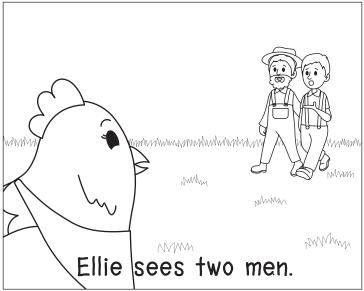

d) sell

- 2) What did Ellie have?
  - a) sell

b) yell

c) men

d) gem

- 3) Who did Ellie see?
  - a) men

b) gem

c) bell

d) big

- 4) What do the men want to do?
  - a) bell

b) gem

c) sell

d) them