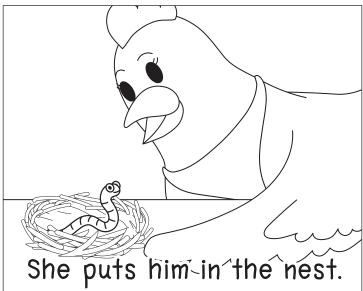

#### SEllie and the worm 🖫

- 1) What does Ellie have?
  - a) mess

b) pet

c) shed

d) Ellie

- 2) The mess is by the \_\_\_\_\_.
  - a) Ned

b) mess

c) Ellie

d) shed

- 3) The pet's name is?
  - a) Ellie

b) Ned

c) mess

d) shed

- 4) Where does she put Ned?
  - a) Nest

b) Ellie

c) mess

d) shed