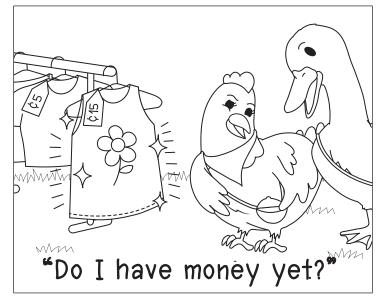

### ${}_{\!\scriptscriptstyle >}$ Ellie and the dress ${}^{\!\scriptscriptstyle >}$

- 1) What does Ellie want to buy?
  - a) ten-cents
- (b))dress

c) Ellie

d) her

- 2) What does she need?
  - a) friend

- b) sell
- c) ten-cents
- d) lent

- 3) Who did she beg?
  - (a))friend

b) ten-cents

c) Ellie

d) lent

- 4) Who sells her the dress?
  - a) friend

b) lent

(c))shop

d) Ellie