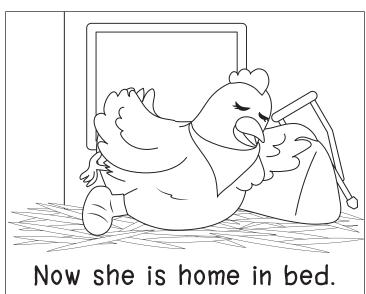

#### Ellie and Ben ( )



















#### Ellie and Ben ( )



- 1) Where does Ellie live?
  - a) net

b) Ben

c) pen

d) wet



- 2) What is Ellie?
  - a) Ben

b) wet

c) ten

d) hen



- 3) Ellie's friend is?
  - a) Ben

b) ten

c) wet

d) net



- 4) What did they find?
  - a) Ben

b) net

c) Ellie

d) wet





# Ellie and Ben 🐷



Pen

Hen

Ben

Net



































- 1) Who fell?
  - a) wet

b) Ellie

c) vet

d) bed



- 2) Ellie hurt her \_\_\_\_\_.
  - a) vet

b) wet

c) rest

d) leg



- 3) The vet said to \_\_\_\_\_.
  - a) Ellie

b) rest

c) vet

d) bed



- 4) Where did she rest?
  - a) bed

b) fell

c) vet

d) leg







## Bed

Vet

Leg





























- 1) What did Ellie buy?
  - a) red

b) pen

c) Ted

d) jet



- 2) Who did she show?
  - a) Ted

b) shell

c) pen

d) best



- 3) What color is the pen?
  - a) jet

b) yellow

c) red

d) shell



- 4) What did they draw?
  - a) best

b) shell

c) pen

d) Ted











Pen

Shell



Jet



Ellie



























- 1) What does Ellie wear?
  - a) Jen

b) tent

- c) they
- d) vest



- 2) What is the name of her friend?
  - a) tent

b) Jen

c) bent

d) set



- 3)