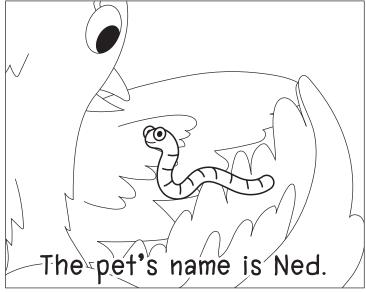

d) shed

- 3) The pet's name is?
  - a) Ellie

b) Ned

c) mess

d) shed

- 4) Where does she put Ned?
  - a) Nest

b) Ellie

c) mess

d) shed

#### Ellie and the worm

Mess

Shed

Ned

Nest

- I) What do the men have?
  - a) gem

b) Ellie

c) bell