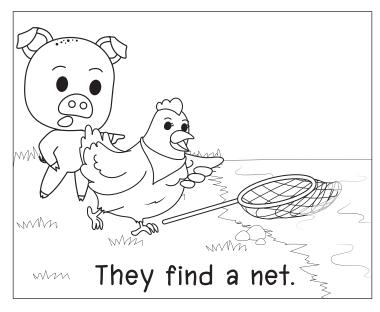

d) hen

- 3) Ellie's friend is?
  - a) Ben

b) ten

c) wet

d) net

- 4) What did they find?
  - a) Ben

b) net

c) Ellie

d) wet