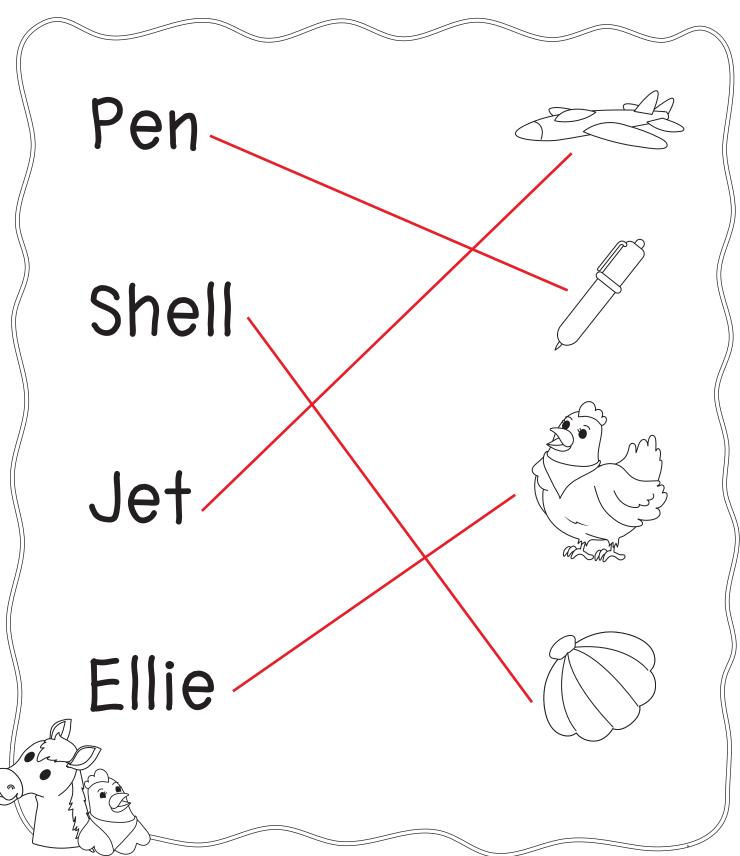

b) shell

c) pen

d) Ted

Pen

Shell

Jet

Ellie

- 1) What does Ellie wear?
  - a) Jen