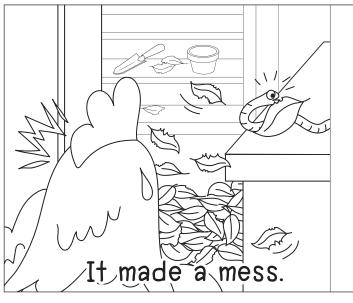

#### SEllie and the worm 🖫

- 1) What does Ellie have?
  - a) mess

b) pet

c) shed

d) Ellie

- 2) The mess is by the \_\_\_\_\_.
  - a) Ned

b) mess

c) Ellie

d) shed

- 3) The pet's name is?
  - a) Ellie

b) Ned

c) mess

d) shed

- 4) Where does she put Ned?
  - a) Nest

b) Ellie

c) mess

d) shed