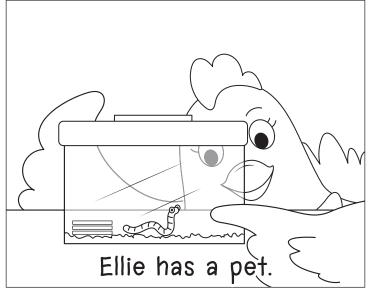

## Ellie and the worm

#### SEllie and the worm 🖫

- 1) What does Ellie have?
  - a) mess

b) pet

c) shed

d) Ellie

- 2) The mess is by the \_\_\_\_\_.
  - a) Ned

b) mess

c) Ellie

d) shed

- 3) The pet's name is?
  - a) Ellie

b) Ned

c) mess

d) shed

- 4) Where does she put Ned?
  - a) Nest

b) Ellie

c) mess

d) shed