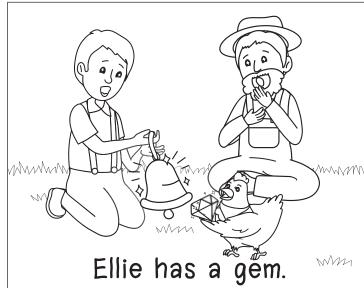

d) sell

- 2) What did Ellie have?
  - a) sell

b) yell

c) men

d) gem

- 3) Who did Ellie see?
  - a) men

b) gem

c) bell

## Gem

Bell

Them

Sell