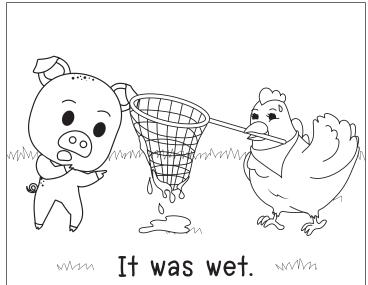

#### Ellie and Ben ( )



















#### Ellie and Ben ( )



- 1) Where does Ellie live?
  - a) net

b) Ben

c) pen

d) wet



- 2) What is Ellie?
  - a) Ben

b) wet

c) ten

d) hen



- 3) Ellie's friend is?
  - a) Ben

b) ten

c) wet

d) net



- 4) What did they find?
  - a) Ben

b) net

c) Ellie

d) wet





# Ellie and Ben 🐷



Pen

Hen

Ben

Net



































- 1) Who fell?
  - a) wet

b) Ellie

c) vet

d) bed



- 2) Ellie hurt her \_\_\_\_\_.
  - a) vet

b) wet

c) rest

d) leg



- 3) The vet said to \_\_\_\_\_.
  - a) Ellie

b) rest

c) vet

d) bed



- 4) Where did she rest?
  - a) bed

b) fell

c) vet

d) leg







## Bed

Vet

Leg





























- 1) What did Ellie buy?
  - a) red

b) pen

c) Ted

d) jet



- 2) Who did she show?
  - a) Ted

b) shell

c) pen

d) best