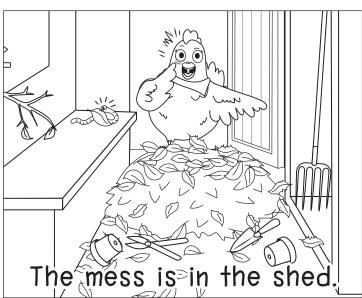

#### SEllie and the worm 🖫

- 1) What does Ellie have?
  - a) mess

b) pet

c) shed

d) Ellie

- 2) The mess is by the \_\_\_\_\_.
  - a) Ned

b) mess

c) Ellie

d) shed

- 3) The pet's name is?
  - a) Ellie

b) Ned

c) mess

d) shed

- 4) Where does she put Ned?
  - a) Nest

b) Ellie

c) mess

d) shed