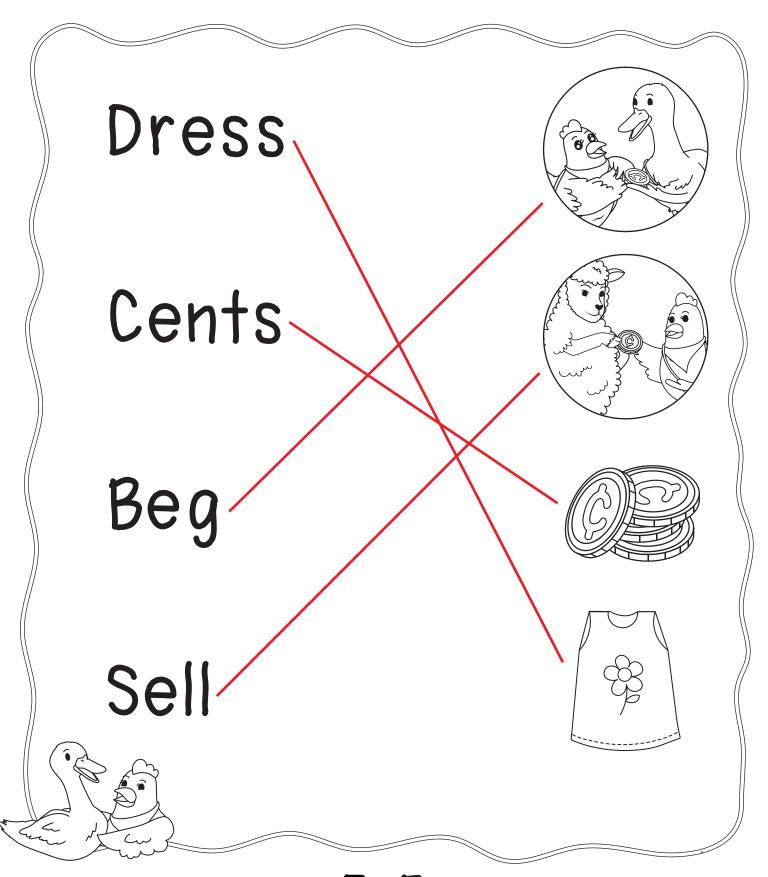

Ellie

c) mess

d) shed







#### Ellie and the worm











- I) What do the men have?
  - a) gem

b) Ellie

(c))bell

d) sell



- 2) What did Ellie have?
  - a) sell

b) yell

c) men

d))gem



- 3) Who did Ellie see?
  - (a))men

b) gem

c) bell

d) big



- 4) What do the men want to do?
  - a) bell

b) gem

(c)sell

d) them









Bell

Them

Sell











### ${}_{\!\scriptscriptstyle >}$ Ellie and the dress ${}^{\!\scriptscriptstyle >}$



- 1) What does Ellie want to buy?
  - a) ten-cents
- (b))dress

c) Ellie

d) her



- 2) What does she need?
  - a) friend

- b) sell
- c) ten-cents
- d) lent



- 3) Who did she beg?
  - (a))friend

b) ten-cents

c) Ellie

d) lent



- 4) Who sells her the dress?
  - a) friend

b) lent

(c))shop

d) Ellie





# Ellie and the dress