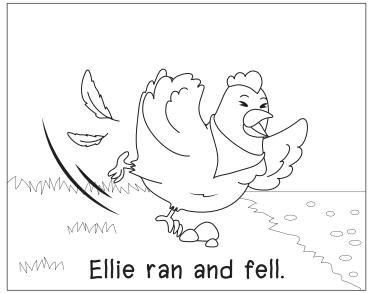

# Ellie and Ben 🐷

Pen

Hen

Ben

Net

- 1) Who fell?
  - a) wet

b) Ellie

c) vet

d) bed

- 2) Ellie hurt her \_\_\_\_\_.
  - a) vet

b) wet

c) rest

d) leg

- 3) The vet said to \_\_\_\_\_.
  - a) Ellie

b) rest

c) vet

# Ellie and Ben 🐷

- I) Who fell?
  - a) wet

(b))Ellie

c) vet

d) bed

- 2) Ellie hurt her \_\_\_\_\_.
  - a) vet

b) wet

c) rest

d))leg

- 3) The vet said to \_\_\_\_\_.
  - a) Ellie

b) rest

c) vet

d) bed

- 4) Where did she rest?
  - (a))bed

b) fell

c) vet