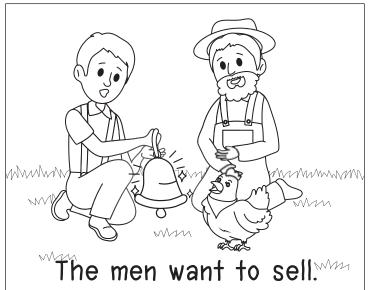

d) big

- 4) What do the men want to do?
  - a) bell

b) gem

c) sell

d) them

## Gem

Bell

Them

Sell