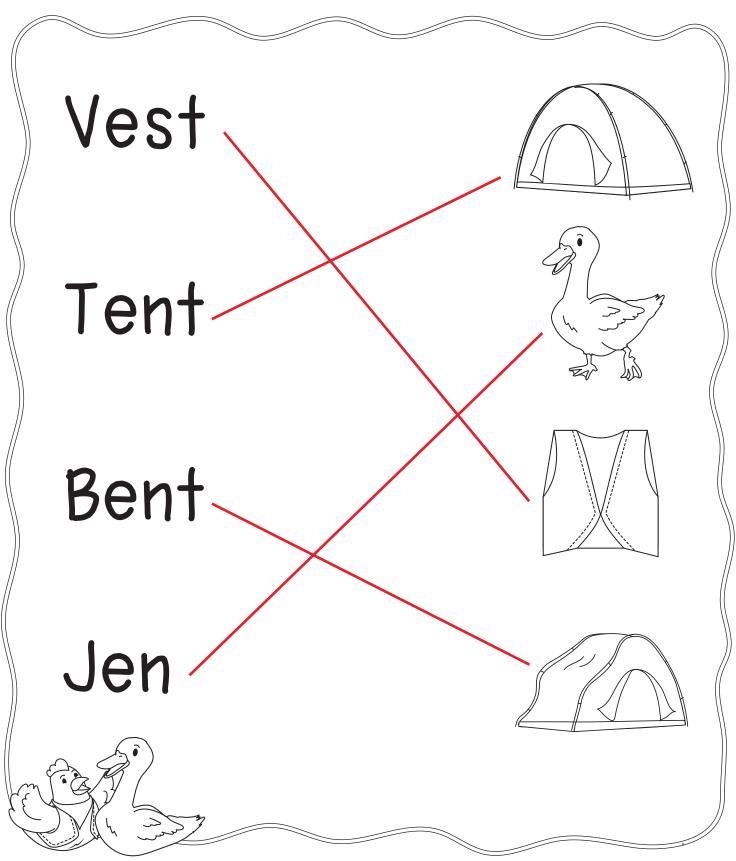

b) shell

c) pen

d) Ted

Pen

Shell

Jet

Ellie

- 1) What does Ellie wear?
  - a) Jen

b) tent

- c) they
- d) vest

- 2) What is the name of her friend?
  - a) tent

b) Jen

c) bent

d) set

- 3) What is bent?
  - a) Ellie

b) Jen

c) tent

d) bent

- 4) What did Jen bring?
  - a) friend
- b) tent
- c) bent

d) vest

# Vest

Tent

Bent

Jen