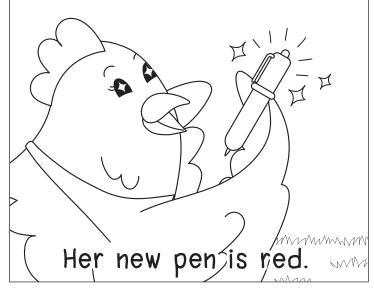

## Bed

Vet

Leg

- 1) What did Ellie buy?
  - a) red

b) pen

c) Ted

d) jet

- 2) Who did she show?
  - a) Ted

b) shell

c) pen

d) best

- 3) What color is the pen?
  - a) jet

b) yellow

c) red

d) shell

- 4) What did they draw?
  - a) best