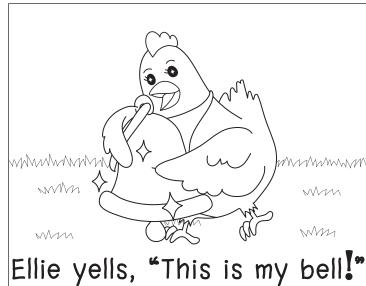

#### Ellie and the worm

Mess

Shed

Ned

Nest

- I) What do the men have?
  - a) gem

b) Ellie

c) bell

d) sell

- 2) What did Ellie have?
  - a) sell

b) yell

c) men

d) gem

- 3) Who did Ellie see?
  - a) men

b) gem

c) bell

d) big

- 4) What do the men want to do?
  - a) bell

b) gem

c) sell

d) them

## Gem

Bell

Them

Sell