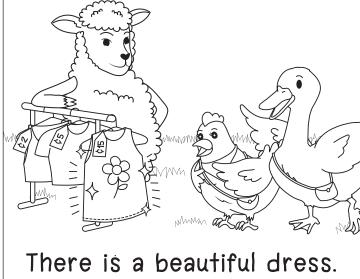

#### Ellie and the dress

## Ellie and the dress 🕻 🥞

- 1) What does Ellie want to buy?
  - a) ten-cents
    - b) dress
  - c) Ellie

d) her

- 2) What does she need?
  - a) friend
- b) sell
- c) ten-cents d) lent

- 3) Who did she beg?
  - a) friend

b) ten-cents

c) Ellie

d) lent

- 4) Who sells her the dress?
- a) friend
- b) lent
- c) shop

d) Ellie